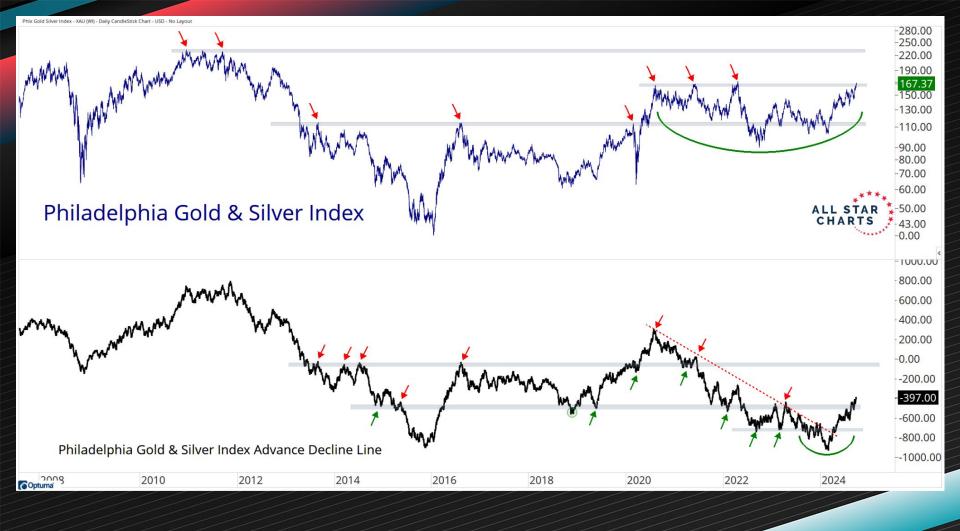

| 90%                              |





## **Gold Seasonality**







16 Sep 2h 375ep24 385eR24 295eP24

25eP24 2250024 235eP24 145ep24 355EP2A

Sepak

245eP24 2556024 265eP2A 2150024

235eP24

215eP24

















© Optuma

Optuma











Base Metals: Copper Futures **Aluminum Futures** Steel Futures Nickel Futures Tin Futures Zinc Futures Lead Futures

## Equal-Weight Base / Precious Metals Ratio







Optuma

2016

2018

2020

2022

2024

-7.100-6.800-6.500-6.200-5.900 -5.600 -5.400-5.200-5.000 -4.800-4.600-4.400-4.200-4.000-3.800 -3.600-3.400-3.200-3.000-2.500

-7.400

-2 800 2.714 -2.600

-2.400

-2.300-2.200

-2.100-2.000

## BASE METALS



| Base Metals Performance Table |               |              |              |              |              |              |              |
|-------------------------------