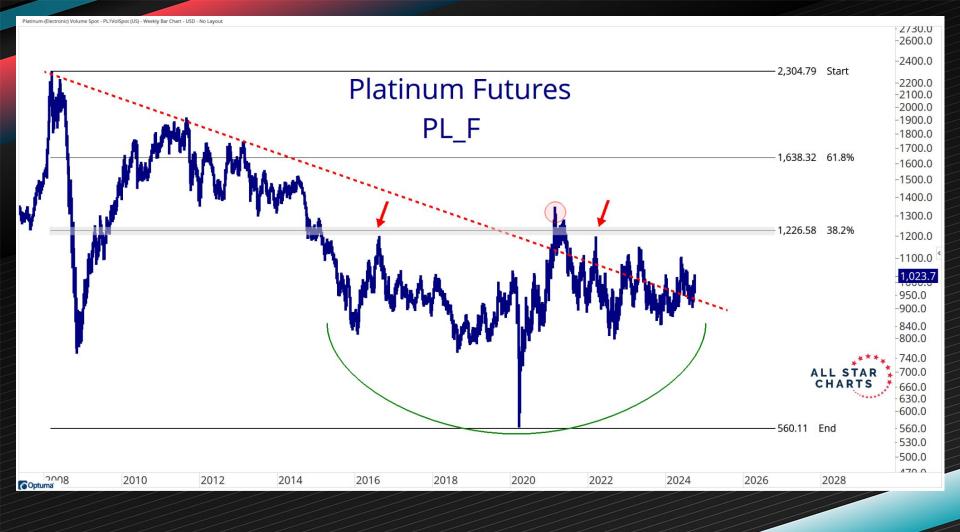

## PRECIOUS METALS

| Precious Metals Performance Table |                      |              |              |              |              |              |              |
|-----------------------------------|----------------------|--------------|--------------|--------------|--------------|--------------|--------------|
| Name                              | <b>Current Price</b> | 5-Day Change | 1-Mo. Change | 3-Mo. Change | 6-Mo. Change | 1-Yr. Change | 3-Yr. Change |
| Platinum                          | 1,023.70             | 4.45%        | 5.71%        | -0.52%       | 11.60%       | 11.94%       | 4.30%        |
| Silver                            | 32.30                | 2.59%        | 8.02%        | 11.07%       | 31.31%       | 39.81%       | 44.14%       |
| Gold                              | 2,695.10             | 1.81%        | 5.54%        | 16.68%       | 22.43%       | 40.44%       | 53.95%       |
| Palladium                         | 1,051.20             | -2.50%       | 9.48%        | 13.62%       | 4.80%        | -14.24%      | -46.12%      |