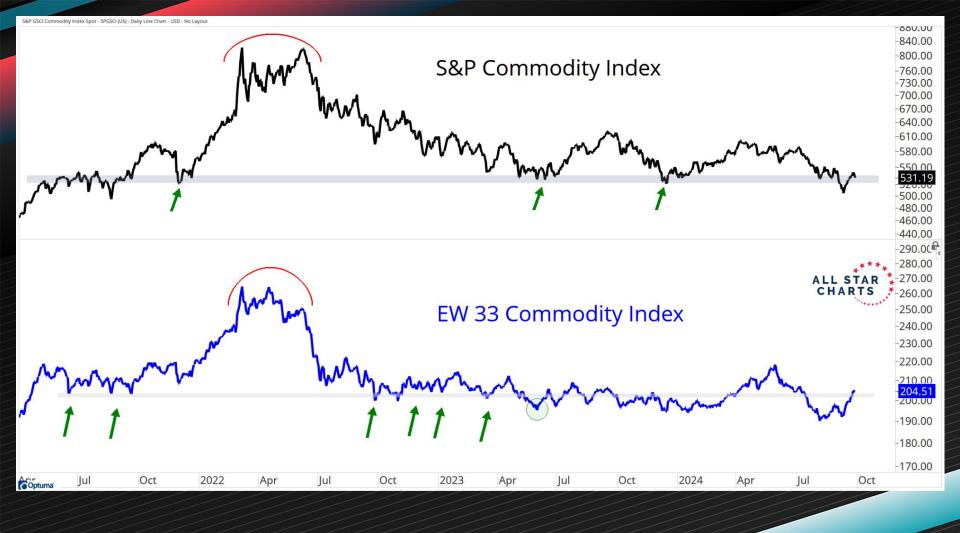

# COMMODITY INDICES

| Commodities Index Performance Table      |               |              |              |              |              |              |              |  |
|------------------------------------------|---------------|--------------|--------------|--------------|--------------|--------------|--------------|--|
| Name                                     | Current Price | 5-Day Change | 1-Mo. Change | 3-Mo. Change | 6-Mo. Change | 1-Yr. Change | 3-Yr. Change |  |
| Baltic Dry Index                         | 2,091.00      | 5.77%        | 18.67%       | 6.47%        | 5.13%        | 23.44%       | -54.97%      |  |
| ASC Equal Weight Softs Index             | 247.66        | 3.77%        | 8.84%        | 10.02%       | -0.20%       | 32.74%       | 40.69%       |  |
| ASC Equal Weight Base Metal Index        | 1,140.49      | 3.06%        | 1.42%        | 1.13%        | 5.39%        | 6.55%        | -17.77%      |  |
| ASC Equal Weight Precious Metal Index    | 420.27        | 2.91%        | 6.35%        | 8.75%        | 21.28%       | 29.68%       | 31.91%       |  |
| ASC Equal Weight Grains Index            | 341.52        | 2.29%        | 7.17%        | -1.59%       | -4.36%       | -16.58%      | -20.30%      |  |
| CBOE Volatility Index                    | 18.30         | 1.91%        | 14.74%       | 31.56%       | 27.54%       | -4.57%       | -7.67%       |  |
| ASC Equal Weight 33 Commodity Index      | 204.51        | 1.38%        | 3.64%        | -0.08%       | 1.16%        | 1.40%        | -2.47%       |  |
| ASC Equal Weight Livestock Index         | 142.28        | 0.30%        | -0.31%       | -8.28%       | -9.10%       | -1.49%       | 28.63%       |  |
| S&P Commodity Index                      | 531.19        | -0.42%       | -3.30%       | -8.05%       | -7.71%       | -12.78%      | -3.37%       |  |
| ASC Equal Weight Energy Ex Ethanol Index | 5.27          | -2.67%       | -1.92%       | -14.29%      | -6.76%       | -22.07%      | -19.88%      |  |