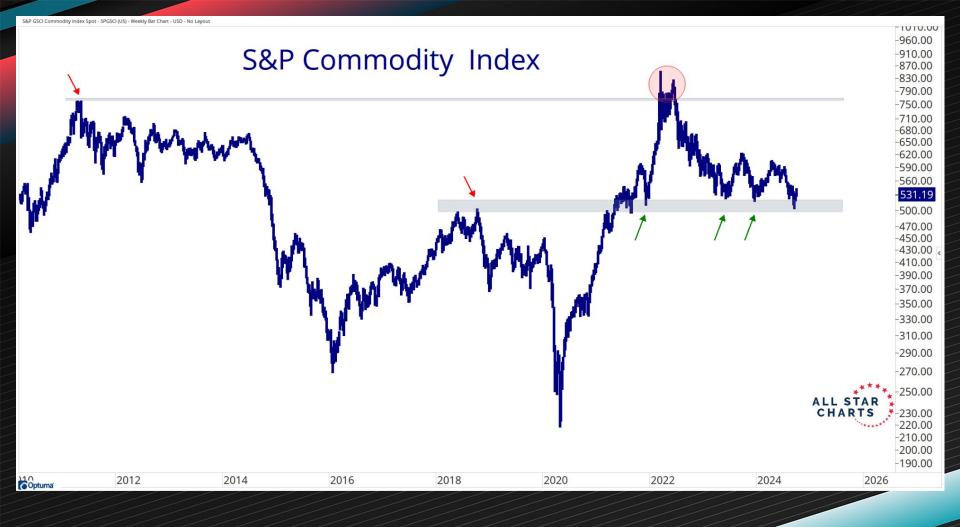

# COMMODITY INDICES

| Commodities Index Performance Table      |               |              |              |              |              |              |              |  |
|------------------------------------------|---------------|--------------|--------------|--------------|--------------|--------------|--------------|--|
| Name                                     | Current Price | 5-Day Change | 1-Mo. Change | 3-Mo. Change | 6-Mo. Change | 1-Yr. Change | 3-Yr. Change |  |
| Baltic Dry Index                         | 2,091.00      | 5.77%        | 18.67%       | 6.47%        | 5.13%        | 23.44%       | -54.97%      |  |
| ASC Equal Weight Softs Index             | 247.66        | 3.77%        | 8.84%        | 10.02%       | -0.20%       | 32.74%       | 40.69%       |  |
| ASC Equal Weight Base Metal Index        | 1,140.49      | 3.06%        | 1.42%        | 1.13%        | 5.39%        | 6.55%        | -17.77%      |  |
| ASC Equal Weight Precious Metal Index    | 420.27        | 2.91%        | 6.35%        | 8.75%        | 21.28%       | 29.68%       | 31.91%       |  |
| ASC Equal Weight Grains Index            | 341.52        | 2.29%        | 7.17%        | -1.59%       | -4.36%       | -16.58%      | -20.30%      |  |
| CBOE Volatility Index                    | 18.30         | 1.91%        | 14.74%       | 31.56%       | 27.54%       | -4.57%       | -7.67%       |  |
| ASC Equal Weight 33 Commodity Index      | 204.51        | 1.38%        | 3.64%        | -0.08%       | 1.16%        | 1.40%        | -2.47%       |  |
| ASC Equal Weight Livestock Index         | 142.28        | 0.30%        | -0.31%       | -8.28%       | -9.10%       | -1.49%       | 28.63%       |  |
| S&P Commodity Index                      | 531.19        | -0.42%       | -3.30%       | -8.05%       | -7.71%       | -12.78%      | -3.37%       |  |
| ASC Equal Weight Energy Ex Ethanol Index | 5.27          | -2.67%       | -1.92%       | -14.29%      | -6.76%       | -22.07%      | -19.88%      |  |