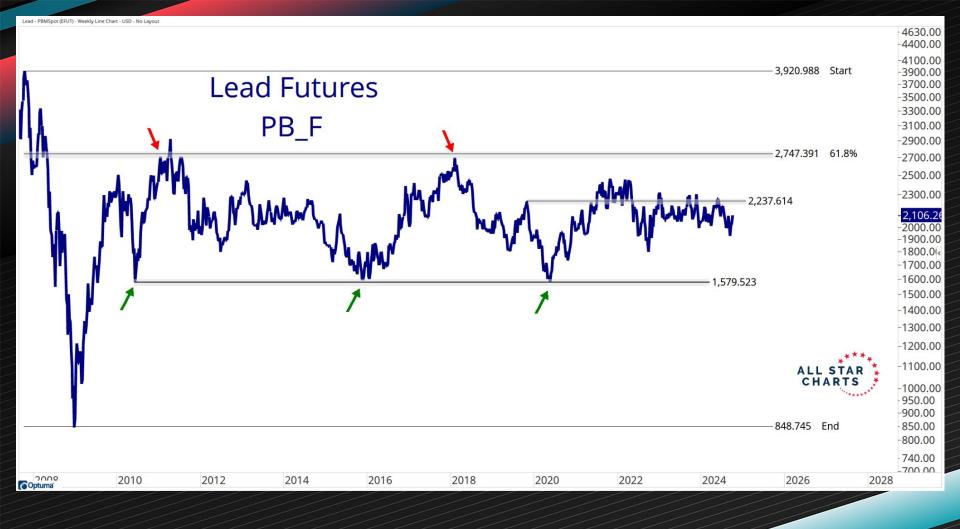

| September 26, 2024  | ALL STAR CHARTS |                    |           |
|---------------------|-----------------|--------------------|-----------|
| Name                | Short-Term      | Intermediate-Term  | Long-Term |
| Gold                | Bullish         | Bullish            | Bullish   |
| Silver              | Bullish         | Bullish            | Bullish   |
| Platinum            | Bullish         | Bullish            | Bullish   |
| Palladium           | Bullish         | Bullish            | Bullish   |
| Copper              | Bullish         | Bullish            | Bullish   |
| Tin                 | Neutral         | Neutral            | Bullish   |
| Steel               | Neutral         | Bullish            | Bearish   |
| Nickel              | Neutral         | Neutral            | Neutral   |
| Lead                | Bullish         | Neutral            | Bullish   |
| Iron Ore            | Bearish         | Bearish            | Bearish   |
| Aluminum            | Bullish         | Bullish            | Bullish   |
| Zinc                | Bullish         | Bullish            | Bullish   |
| Rebar               | Neutral         | Neutral            | Bearish   |
| Cobalt              | Bullish         | Bearish            | Bearish   |
| Coking Coal         | Bullish         | Bearish            | Bearish   |
| Crude Oil           | Bearish         | Bearish            | Bearish   |
| Brent Crude         | Bearish         | Bearish            | Bearish   |
| Natural Gas         | Bullish         | Bullish            | Bullish   |
| Heating Oil         | Bearish         | Bearish            | Bearish   |
| Gas-RBOB            | Bearish         | Bearish            | Bearish   |
| Thermal Coal        | Bearish         | Bearish            | Neutral   |
| Chicago Ethanol     | Bearish         | Bearish            | Bearish   |
| Chicago Wheat       | Bullish         | Bullish            | Bearish   |
| Coffee              | Bullish         | Bullish            | Bullish   |
| Cocoa               | Bullish         | Bullish            | Bullish   |
| Cotton              | Bullish         | Neutral            | Bearish   |
| Cattle-Feeder       | Bullish         | Bearish            | Neutral   |
| KC Wheat            | Bullish         | Neutral            | Bearish   |
| Palm Oil            | Bullish         | Neutrai<br>Bullish | Bearish   |
|                     |                 |                    |           |
| Lumber              | Bullish         | Bullish            | Bearish   |
| Cattle-Live         | Bullish         | Neutral            | Bullish   |
| Hogs-Lean           | Bearish         | Bearish            | Neutral   |
| Minn. Wheat         | Bullish         | Neutral            | Bearish   |
| Orange Juice-Frozen | Neutral         | Bullish            | Bullish   |
| Rice(Rough)         | Bearish         | Bearish            | Bearish   |
| Sugar               | Bullish         | Bullish            | Neutral   |
| Corn                | Bullish         | Neutral            | Bearish   |
| Soybean Oil         | Bullish         | Neutral            | Bearish   |
| Soybean Meal        | Bullish         | Neutral            | Bearish   |
| Dats                | Bullish         | Bullish            | Bullish   |
| Soybeans            | Bullish         | Neutral            | Bearish   |
| Percentage Bullish: | 65.85%          | 41.46%             | 39.02%    |
| Percentage Neutral: | 12.20%          | 29.27%             | 12.20%    |
| Percentage Bearish: | 21.95%          | 29.27%             | 48.78%    |