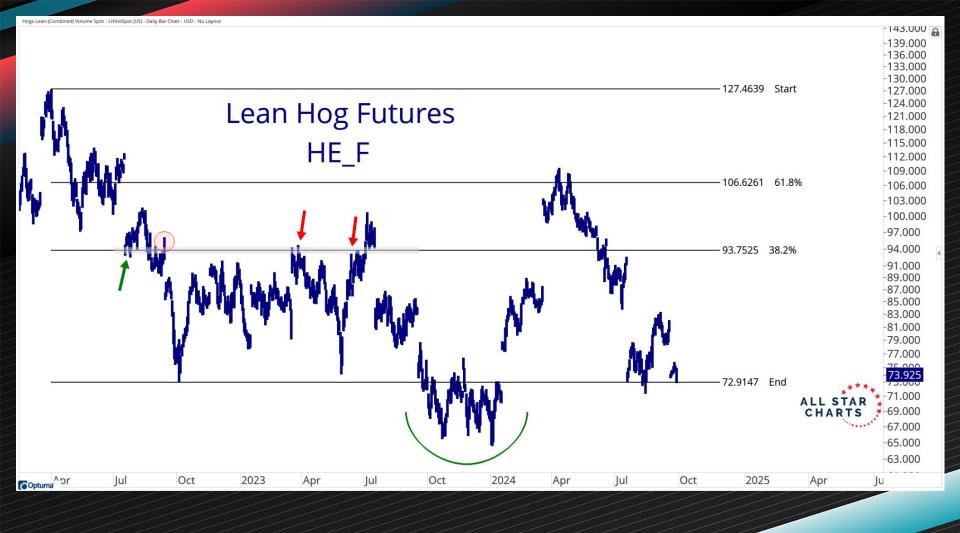

58%       | 26.56%       | 35.00%       | 241.32%      |
| Cash-settled Butter            | 288.08        | -5.24%       | 0.55%        | -6.48%       | 1.27%        | 5.52%        | 62.75%       |











2020

2022

2024

2026

202

2012

Optuma

2014

2016



360.0€

340.000 320.000

-300.000

280.000

-260.000

240.000

-220.000

-200.000

180.000

- 160.00C 148.630 140.000

120.000

-100.000

-80.000

-60.000

-40.000

-20.000

-0.000

--20.000

--40.000

2018

2020

2022

2024

2026

21

Optuma'

2010

2012

2014























-200.000 -180.000-170.000-160.000-150.000 -140.000-130.000 -120.000 -110.000

-240.000

-80.000 -<mark>73.925</mark> -70.000

-100.000

-90.000

64.000 -60.000

-53.000 -50.000 -46.000

-43.000 -40.000

-0.000

Optuma

2016

2018

2020

2022

2024

















## Natural Resource Scans



### **Natural Resources Stocks**

| Ticker | Company                       | Industry                            | Country | Market Cap (Mlns) | Change from 2018 High | Drawdown From 52-Wk Hi |
|--------|-------------------------------|-------------------------------------|---------|-------------------|-----------------------|------------------------|
| WPM    | Wheaton Precious Metals Corp  | Gold                                | Canada  | 29,132            | 183.2%                | 0.0%                   |
| SMG    | Scotts Miracle-Gro Company    | Agricultural Inputs                 | USA     | 4,745             | -23.7%                | 0.0%                   |
| OR     | Osisko Gold Royalties Ltd     | Gold                                |