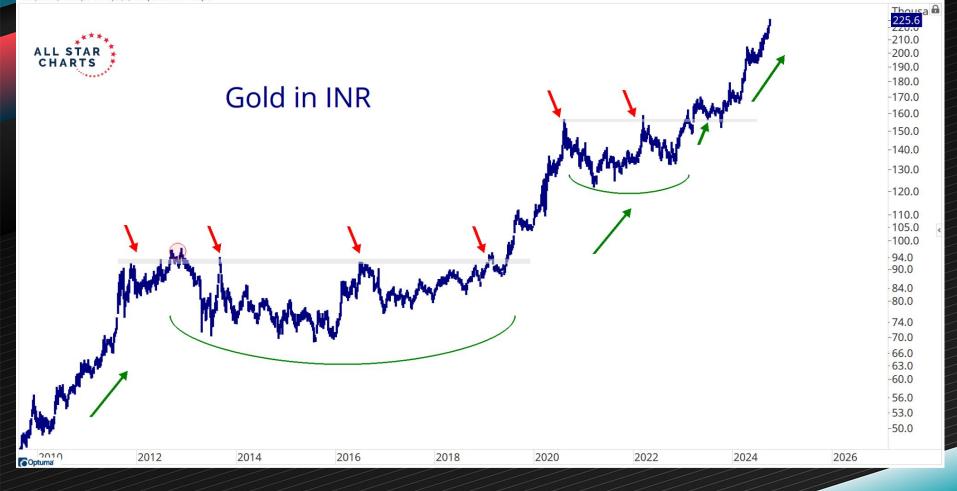

## PRECIOUS METALS

| Precious Metals Performance Table |                      |              |              |              |              |              |              |
|-----------------------------------|----------------------|--------------|--------------|--------------|--------------|--------------|--------------|
| Name                              | <b>Current Price</b> | 5-Day Change | 1-Mo. Change | 3-Mo. Change | 6-Mo. Change | 1-Yr. Change | 3-Yr. Change |
| Platinum                          | 1,023.70             | 4.45%        | 5.71%        | -0.52%       | 11.60%       | 11.94%       | 4.30%        |
| Silver                            | 32.30                | 2.59%        | 8.02%        | 11.07%       | 31.31%       | 39.81%       | 44.14%       |
| Gold                              | 2,695.10             | 1.81%        | 5.54%        | 16.68%       | 22.43%       | 40.44%       | 53.95%       |
| Palladium                         | 1,051.20             | -2.50%       | 9.48%        | 13.62%       | 4.80%        | -14.24%      | -46.12%      |