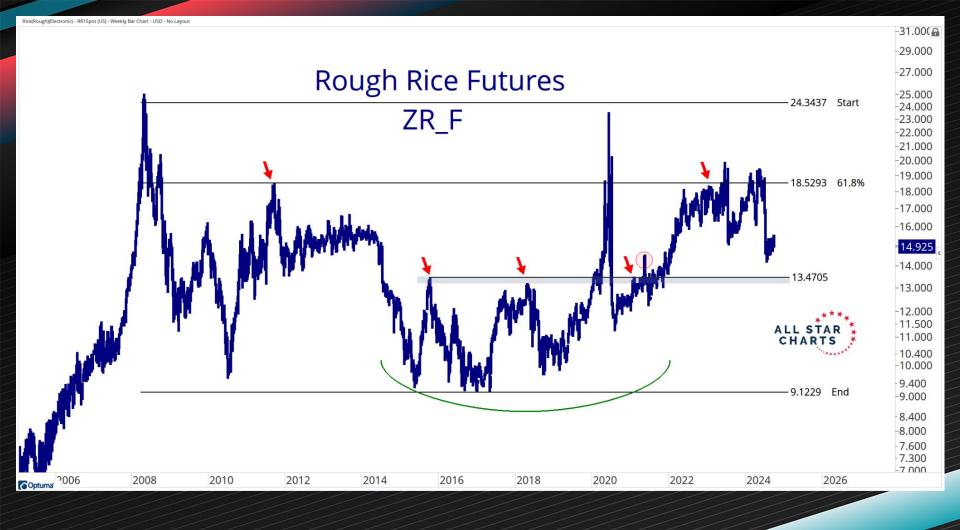

|                    |                     | Percent Off | High/Low | Highs & Lows |               |              |          |  |
|--------------------|---------------------|-------------|----------|--------------|---------------|--------------|----------|--|
|                    |                     | 52-Week Hi  | 52-Wk Lo | 4-Week (Mo)  | 13-Week (Qtr) | 52-Week (Yr) | All-Time |  |
|                    | Crude Oil           | -23.2%      | 0.0%     | New Low      | New Low       | New Low      |          |  |
| g                  | Gas-RBOB            | -30.6%      | 1.2%     |              |               |              |          |  |
| e                  | Heating Oil         | -33.0%      | 3.0%     |              |               |              |          |  |
| Energy             | Natural Gas         | -21.0%      | 71.2%    | New High     | New High      |              |          |  |
|                    | Ethanol             | -26.3%      | 8.6%     |              |               |              |          |  |
| SIS                | Gold                | 0.0%        | 45.9%    | New High     | New High      | New High     | New High |  |
| Precious<br>Metals | Silver              | 0.0%        | 48.5%    | New High     | New High      | New High     |          |  |
| Je                 | Platinum            | -6.5%       | 21.1%    | New High     |               |              |          |  |
| 4 5                | Palladium           | -14.1%      | 20.9%    |              |               |              |          |  |
|                    | Copper              | -8.6%       | 30.8%    | New High     |               | ,,           |          |  |
| <u>s</u>           | Aluminum            | -1.7%       | 24.3%    | New High     | New High      |              |          |  |
| ta                 | Nickel              | -21.0%      | 6.0%     |              |               |              |          |  |
| Base Metals        | Steel               | -35.2%      | 12.0%    |              |               |              |          |  |
| 0                  | Tin                 | -10.0%      | 37.5%    |              |               |              |          |  |
| ase                | Zinc                | 0.0%        | 34.3%    | New High     | New High      | New High     |          |  |
| B                  | Lead                | -8.7%       | 9.3%     | New High     |               |              |          |  |
|                    | Iron Ore            | -34.6%      | 1.0%     |              |               |              |          |  |
|                    | Lumber              | -14.7%      | 11.7%    | New High     |               |              |          |  |
|                    | Corn                | -16.7%      | 5.6%     |              |               |              |          |  |
|                    | Cotton              | -23.6%      | 8.6%     |              |               |              |          |  |
|                    | Coffee              | 0.0%        | 88.0%    | New High     | New High      | New High     |          |  |
|                    | Cocoa               | -30.6%      | 134.1%   | New High     |               |              |          |  |
| <del>-</del>       | Sugar               | -16.4%      | 28.2%    | New High     | New High      |              |          |  |
| Agricultural       | Wheat               | -16.2%      | 11.6%    |              |               |              |          |  |
| 복                  | Soybeans            | -23.0%      | 8.8%     | New High     |               |              |          |  |
| i i                | Soybean Oil         | -22.6%      | 10.7%    | New High     |               |              |          |  |
| 28                 | Soybean Meal        | -26.5%      | 8.2%     | New High     |               |              |          |  |
| V                  | Orange Juice-Frozen | -4.1%       | 55.0%    |              |               | 77           |          |  |
|                    | Oats                | -9.7%       | 25.2%    | New High     | New High      |              |          |  |
|                    | Rice(Rough)         | -22.8%      | 4.6%     | New Low      |               |              |          |  |
|                    | Cattle-Feeder       | -6.5%       | 14.3%    | New High     |               |              |          |  |
|                    | Cattle-Live         | -2.0%       | 11.5%    | New High     |               |              |          |  |
|                    | Hogs-Lean           | -31.5%      | 12.0%    | New Low      | New Low       |              |          |  |

| September 26, 2024  | ALL STAR CHARTS |                    |           |
|---------------------|-----------------|--------------------|-----------|
| Name                | Short-Term      | Intermediate-Term  | Long-Term |
| Gold                | Bullish         | Bullish            | Bullish   |
| Silver              | Bullish         | Bullish            | Bullish   |
| Platinum            | Bullish         | Bullish            | Bullish   |
| Palladium           | Bullish         | Bullish            | Bullish   |
| Copper              | Bullish         | Bullish            | Bullish   |
| Tin                 | Neutral         | Neutral            | Bullish   |
| Steel               | Neutral         | Bullish            | Bearish   |
| Nickel              | Neutral         | Neutral            | Neutral   |
| Lead                | Bullish         | Neutral            | Bullish   |
| Iron Ore            | Bearish         | Bearish            | Bearish   |
| Aluminum            | Bullish         | Bullish            | Bullish   |
| Zinc                | Bullish         | Bullish            | Bullish   |
| Rebar               | Neutral         | Neutral            | Bearish   |
| Cobalt              | Bullish         | Bearish            | Bearish   |
| Coking Coal         | Bullish         | Bearish            | Bearish   |
| Crude Oil           | Bearish         | Bearish            | Bearish   |
| Brent Crude         | Bearish         | Bearish            | Bearish   |
| Natural Gas         | Bullish         | Bullish            | Bullish   |
| Heating Oil         | Bearish         | Bearish            | Bearish   |
| Gas-RBOB            | Bearish         | Bearish            | Bearish   |
| Thermal Coal        | Bearish         | Bearish            | Neutral   |
| Chicago Ethanol     | Bearish         | Bearish            | Bearish   |
| Chicago Wheat       | Bullish         | Bullish            | Bearish   |
| Coffee              | Bullish         | Bullish            | Bullish   |
| Cocoa               | Bullish         | Bullish            | Bullish   |
| Cotton              | Bullish         | Neutral            | Bearish   |
| Cattle-Feeder       | Bullish         | Bearish            | Neutral   |
| KC Wheat            | Bullish         | Neutral            | Bearish   |
| Palm Oil            | Bullish         | Neutrai<br>Bullish | Bearish   |
|                     |                 |                    |           |
| Lumber              | Bullish         | Bullish            | Bearish   |
| Cattle-Live         | Bullish         | Neutral            | Bullish   |
| Hogs-Lean           | Bearish         | Bearish            | Neutral   |
| Minn. Wheat         | Bullish         | Neutral            | Bearish   |
| Orange Juice-Frozen | Neutral         | Bullish            | Bullish   |
| Rice(Rough)         | Bearish         | Bearish            | Bearish   |
| Sugar               | Bullish         | Bullish            | Neutral   |
| Corn                | Bullish         | Neutral            | Bearish   |
| Soybean Oil         | Bullish         | Neutral            | Bearish   |
| Soybean Meal        | Bullish         | Neutral            | Bearish   |
| Dats                | Bullish         | Bullish            | Bullish   |
| Soybeans            | Bullish         | Neutral            | Bearish   |
| Percentage Bullish: | 65.85%          | 41.46%             | 39.02%    |
| Percentage Neutral: | 12.20%          | 29.27%             | 12.20%    |
| Percentage Bearish: | 21.95%          | 29.27%             | 48.78%    |