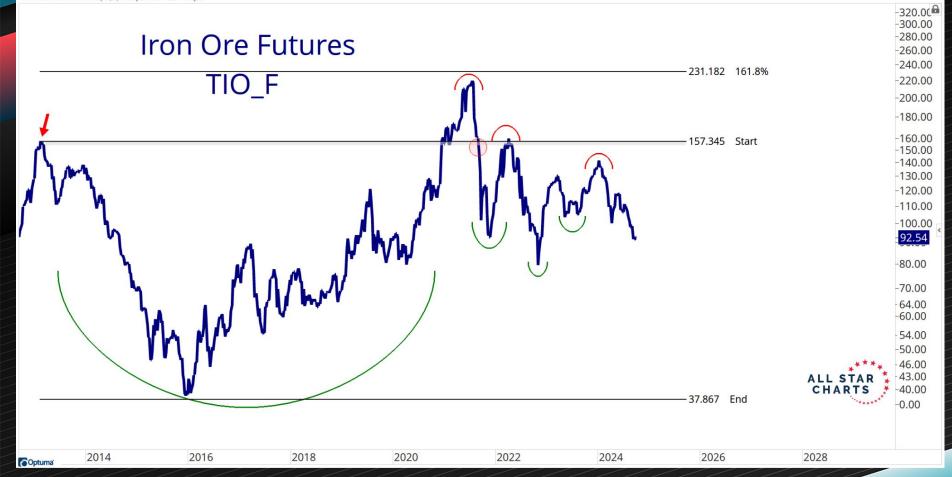

| September 26, 2024  | ALL STAR CHARTS |                    |           |
|---------------------|-----------------|--------------------|-----------|
| Name                | Short-Term      | Intermediate-Term  | Long-Term |
| Gold                | Bullish         | Bullish            | Bullish   |
| Silver              | Bullish         | Bullish            | Bullish   |
| Platinum            | Bullish         | Bullish            | Bullish   |
| Palladium           | Bullish         | Bullish            | Bullish   |
| Copper              | Bullish         | Bullish            | Bullish   |
| Tin                 | Neutral         | Neutral            | Bullish   |
| Steel               | Neutral         | Bullish            | Bearish   |
| Nickel              | Neutral         | Neutral            | Neutral   |
| Lead                | Bullish         | Neutral            | Bullish   |
| Iron Ore            | Bearish         | Bearish            | Bearish   |
| Aluminum            | Bullish         | Bullish            | Bullish   |
| Zinc                | Bullish         | Bullish            | Bullish   |
| Rebar               | Neutral         | Neutral            | Bearish   |
| Cobalt              | Bullish         | Bearish            | Bearish   |
| Coking Coal         | Bullish         | Bearish            | Bearish   |
| Crude Oil           | Bearish         | Bearish            | Bearish   |
| Brent Crude         | Bearish         | Bearish            | Bearish   |
| Natural Gas         | Bullish         | Bullish            | Bullish   |
| Heating Oil         | Bearish         | Bearish            | Bearish   |
| Gas-RBOB            | Bearish         | Bearish            | Bearish   |
| Thermal Coal        | Bearish         | Bearish            | Neutral   |
| Chicago Ethanol     | Bearish         | Bearish            | Bearish   |
| Chicago Wheat       | Bullish         | Bullish            | Bearish   |
| Coffee              | Bullish         | Bullish            | Bullish   |
| Cocoa               | Bullish         | Bullish            | Bullish   |
| Cotton              | Bullish         | Neutral            | Bearish   |
| Cattle-Feeder       | Bullish         | Bearish            | Neutral   |
| KC Wheat            | Bullish         | Neutral            | Bearish   |
| Palm Oil            | Bullish         | Neutrai<br>Bullish | Bearish   |
|                     |                 |                    |           |
| Lumber              | Bullish         | Bullish            | Bearish   |
| Cattle-Live         | Bullish         | Neutral            | Bullish   |
| Hogs-Lean           | Bearish         | Bearish            | Neutral   |
| Minn. Wheat         | Bullish         | Neutral            | Bearish   |
| Orange Juice-Frozen | Neutral         | Bullish            | Bullish   |
| Rice(Rough)         | Bearish         | Bearish            | Bearish   |
| Sugar               | Bullish         | Bullish            | Neutral   |
| Corn                | Bullish         | Neutral            | Bearish   |
| Soybean Oil         | Bullish         | Neutral            | Bearish   |
| Soybean Meal        | Bullish         | Neutral            | Bearish   |
| Dats                | Bullish         | Bullish            | Bullish   |
| Soybeans            | Bullish         | Neutral            | Bearish   |
| Percentage Bullish: | 65.85%          | 41.46%             | 39.02%    |
| Percentage Neutral: | 12.20%          | 29.27%             | 12.20%    |
| Percentage Bearish: | 21.95%          | 29.27%             | 48.78%    |