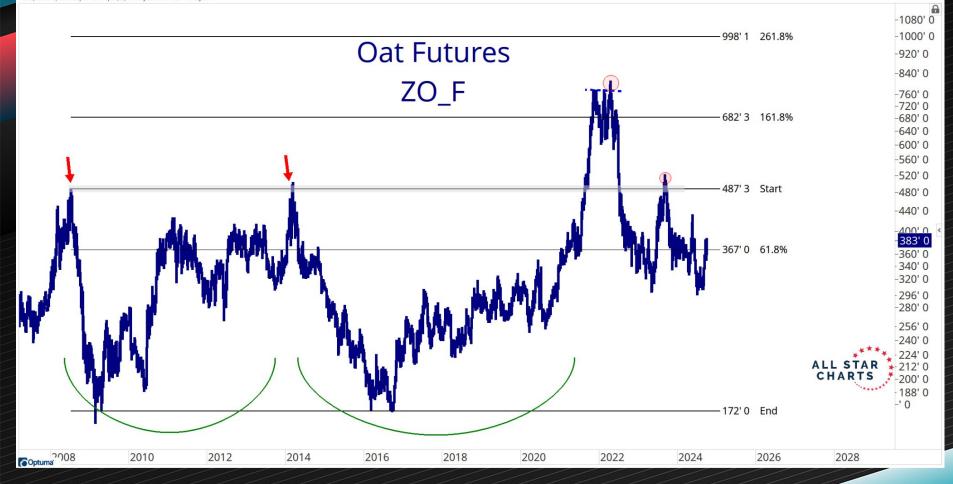

|                    |                     | Percent Off | High/Low | Highs & Lows |               |              |          |  |
|--------------------|---------------------|-------------|----------|--------------|---------------|--------------|----------|--|
|                    |                     | 52-Week Hi  | 52-Wk Lo | 4-Week (Mo)  | 13-Week (Qtr) | 52-Week (Yr) | All-Time |  |
|                    | Crude Oil           | -23.2%      | 0.0%     | New Low      | New Low       | New Low      |          |  |
| g                  | Gas-RBOB            | -30.6%      | 1.2%     |              |               |              |          |  |
| e                  | Heating Oil         | -33.0%      | 3.0%     |              |               |              |          |  |
| Energy             | Natural Gas         | -21.0%      | 71.2%    | New High     | New High      |              |          |  |
|                    | Ethanol             | -26.3%      | 8.6%     |              |               |              |          |  |
| SIS                | Gold                | 0.0%        | 45.9%    | New High     | New High      | New High     | New High |  |
| Precious<br>Metals | Silver              | 0.0%        | 48.5%    | New High     | New High      | New High     |          |  |
| Je                 | Platinum            | -6.5%       | 21.1%    | New High     |               |              |          |  |
| 4 5                | Palladium           | -14.1%      | 20.9%    |              |               |              |          |  |
|                    | Copper              | -8.6%       | 30.8%    | New High     |               | ,,           |          |  |
| <u>s</u>           | Aluminum            | -1.7%       | 24.3%    | New High     | New High      |              |          |  |
| ta                 | Nickel              | -21.0%      | 6.0%     |              |               |              |          |  |
| Base Metals        | Steel               | -35.2%      | 12.0%    |              |               |              |          |  |
| 0                  | Tin                 | -10.0%      | 37.5%    |              |               |              |          |  |
| ase                | Zinc                | 0.0%        | 34.3%    | New High     | New High      | New High     |          |  |
| B                  | Lead                | -8.7%       | 9.3%     | New High     |               |              |          |  |
|                    | Iron Ore            | -34.6%      | 1.0%     |              |               |              |          |  |
|                    | Lumber              | -14.7%      | 11.7%    | New High     |               |              |          |  |
|                    | Corn                | -16.7%      | 5.6%     |              |               |              |          |  |
|                    | Cotton              | -23.6%      | 8.6%     |              |               |              |          |  |
|                    | Coffee              | 0.0%        | 88.0%    | New High     | New High      | New High     |          |  |
|                    | Cocoa               | -30.6%      | 134.1%   | New High     |               |              |          |  |
| <del>-</del>       | Sugar               | -16.4%      | 28.2%    | New High     | New High      |              |          |  |
| Agricultural       | Wheat               | -16.2%      | 11.6%    |              |               |              |          |  |
| 복                  | Soybeans            | -23.0%      | 8.8%     | New High     |               |              |          |  |
| i i                | Soybean Oil         | -22.6%      | 10.7%    | New High     |               |              |          |  |
| 28                 | Soybean Meal        | -26.5%      | 8.2%     | New High     |               |              |          |  |
| V                  | Orange Juice-Frozen | -4.1%       | 55.0%    |              |               | 77           |          |  |
|                    | Oats                | -9.7%       | 25.2%    | New High     | New High      |              |          |  |
|                    | Rice(Rough)         | -22.8%      | 4.6%     | New Low      |               |              |          |  |
|                    | Cattle-Feeder       | -6.5%       | 14.3%    | New High     |               |              |          |  |
|                    | Cattle-Live         | -2.0%       | 11.5%    | New High     |               |              |          |  |
|                    | Hogs-Lean           | -31.5%      | 12.0%    | New Low      | New Low       |              |          |  |

| September 26, 2024  | ALL STAR CHARTS |                    |           |
|---------------------|-----------------|--------------------|-----------|
| Name                | Short-Term      | Intermediate-Term  | Long-Term |
| Gold                | Bullish         | Bullish            | Bullish   |
| Silver              | Bullish         | Bullish            | Bullish   |
| Platinum            | Bullish         | Bullish            | Bullish   |
| Palladium           | Bullish         | Bullish            | Bullish   |
| Copper              | Bullish         | Bullish            | Bullish   |
| Tin                 | Neutral         | Neutral            | Bullish   |
| Steel               | Neutral         | Bullish            | Bearish   |
| Nickel              | Neutral         | Neutral            | Neutral   |
| Lead                | Bullish         | Neutral            | Bullish   |
| Iron Ore            | Bearish         | Bearish            | Bearish   |
| Aluminum            | Bullish         | Bullish            | Bullish   |
| Zinc                | Bullish         | Bullish            | Bullish   |
| Rebar               | Neutral         | Neutral            | Bearish   |
| Cobalt              | Bullish         | Bearish            | Bearish   |
| Coking Coal         | Bullish         | Bearish            | Bearish   |
| Crude Oil           | Bearish         | Bearish            | Bearish   |
| Brent Crude         | Bearish         | Bearish            | Bearish   |
| Natural Gas         | Bullish         | Bullish            | Bullish   |
| Heating Oil         | Bearish         | Bearish            | Bearish   |
| Gas-RBOB            | Bearish         | Bearish            | Bearish   |
| Thermal Coal        | Bearish         | Bearish            | Neutral   |
| Chicago Ethanol     | Bearish         | Bearish            | Bearish   |
| Chicago Wheat       | Bullish         | Bullish            | Bearish   |
| Coffee              | Bullish         | Bullish            | Bullish   |
| Cocoa               | Bullish         | Bullish            | Bullish   |
| Cotton              | Bullish         | Neutral            | Bearish   |
| Cattle-Feeder       | Bullish         | Bearish            | Neutral   |
| KC Wheat            | Bullish         | Neutral            | Bearish   |
| Palm Oil            | Bullish         | Neutrai<br>Bullish | Bearish   |
|                     |                 |                    |           |
| Lumber              | Bullish         | Bullish            | Bearish   |
| Cattle-Live         | Bullish         | Neutral            | Bullish   |
| Hogs-Lean           | Bearish         | Bearish            | Neutral   |
| Minn. Wheat         | Bullish         | Neutral            | Bearish   |
| Orange Juice-Frozen | Neutral         | Bullish            | Bullish   |
| Rice(Rough)         | Bearish         | Bearish            | Bearish   |
| Sugar               | Bullish         | Bullish            | Neutral   |
| Corn                | Bullish         | Neutral            | Bearish   |
| Soybean Oil         | Bullish         | Neutral            | Bearish   |
| Soybean Meal        | Bullish         | Neutral            | Bearish   |
| Dats                | Bullish         | Bullish            | Bullish   |
| Soybeans            | Bullish         | Neutral            | Bearish   |
| Percentage Bullish: | 65.85%          | 41.46%             | 39.02%    |
| Percentage Neutral: | 12.20%          | 29.27%             | 12.20%    |
| Percentage Bearish: | 21.95%          | 29.27%             | 48.78%    |