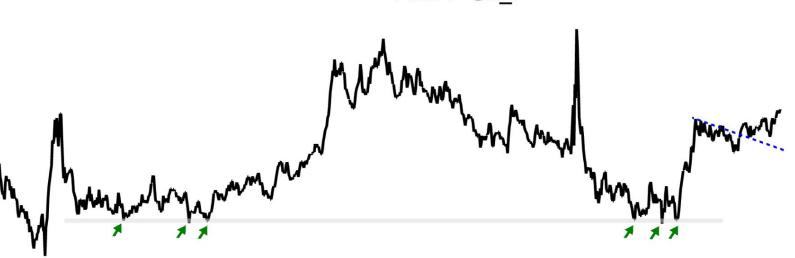

### **Crude Oil Seasonality**

355EP24 16 Sep 2h 375ep24

215eP24 2250024 235eP24 245eP24 395eP2A

2056024 2150024 245eP24 2556724 265eP24 215eP24