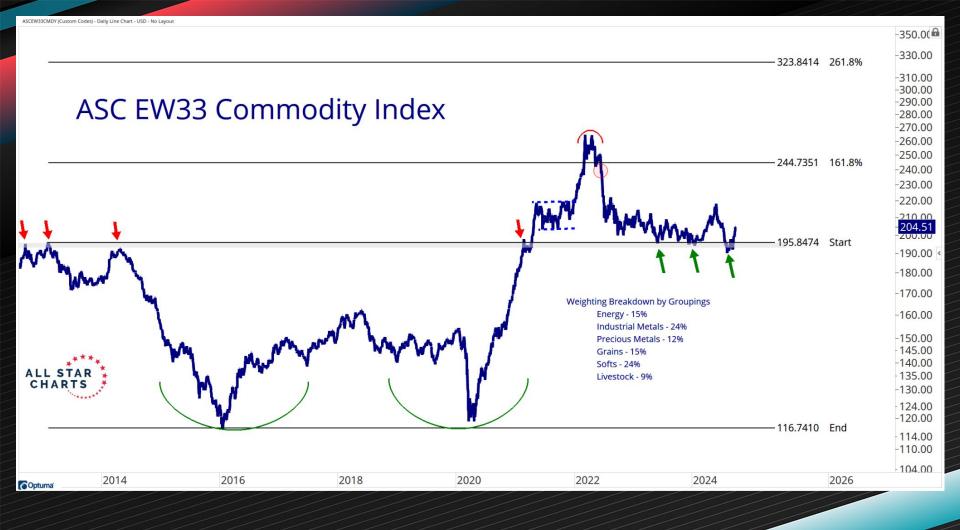

# COMMODITY INDICES

| Commodities Index Performance Table      |               |              |              |              |              |              |              |  |
|------------------------------------------|---------------|--------------|--------------|--------------|--------------|--------------|--------------|--|
| Name                                     | Current Price | 5-Day Change | 1-Mo. Change | 3-Mo. Change | 6-Mo. Change | 1-Yr. Change | 3-Yr. Change |  |
| Baltic Dry Index                         | 2,091.00      | 5.77%        | 18.67%       | 6.47%        | 5.13%        | 23.44%       | -54.97%      |  |
| ASC Equal Weight Softs Index             | 247.66        | 3.77%        | 8.84%        | 10.02%       | -0.20%       | 32.74%       | 40.69%       |  |
| ASC Equal Weight Base Metal Index        | 1,140.49      | 3.06%        | 1.42%        | 1.13%        | 5.39%        | 6.55%        | -17.77%      |  |
| ASC Equal Weight Precious Metal Index    | 420.27        | 2.91%        | 6.35%        | 8.75%        | 21.28%       | 29.68%       | 31.91%       |  |
| ASC Equal Weight Grains Index            | 341.52        | 2.29%        | 7.17%        | -1.59%       | -4.36%       | -16.58%      | -20.30%      |  |
| CBOE Volatility Index                    | 18.30         | 1.91%        | 14.74%       | 31.56%       | 27.54%       | -4.57%       | -7.67%       |  |
| ASC Equal Weight 33 Commodity Index      | 204.51        | 1.38%        | 3.64%        | -0.08%       | 1.16%        | 1.40%        | -2.47%       |  |
| ASC Equal Weight Livestock Index         | 142.28        | 0.30%        | -0.31%       | -8.28%       | -9.10%       | -1.49%       | 28.63%       |  |
| S&P Commodity Index                      | 531.19        | -0.42%       | -3.30%       | -8.05%       | -7.71%       | -12.78%      | -3.37%       |  |
| ASC Equal Weight Energy Ex Ethanol Index | 5.27          | -2.67%       | -1.92%       | -14.29%      | -6.76%       | -22.07%      | -19.88%      |  |