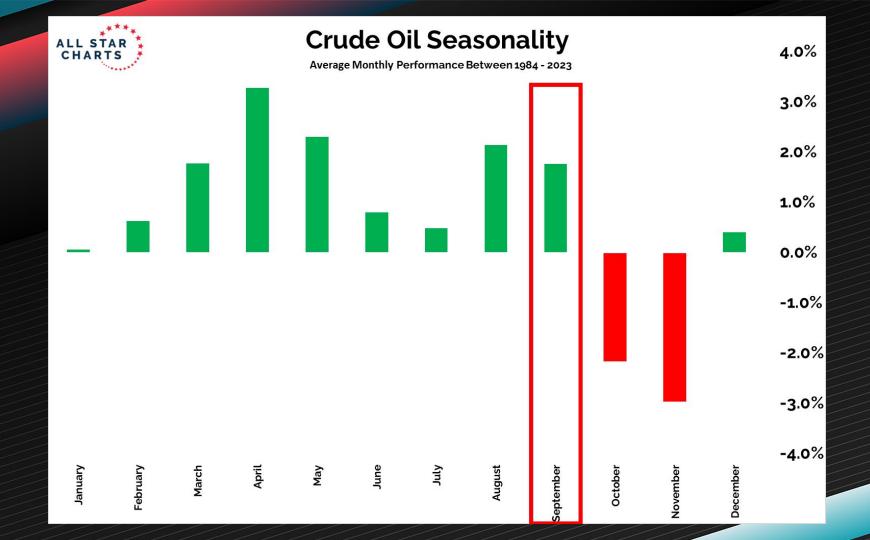

### **Crude Oil Seasonality**

355EP24 16 Sep 2h 375ep24

215eP24 2250024 235eP24 245eP24 395eP2A

2056024 2150024 245eP24 2556724 265eP24 215eP24