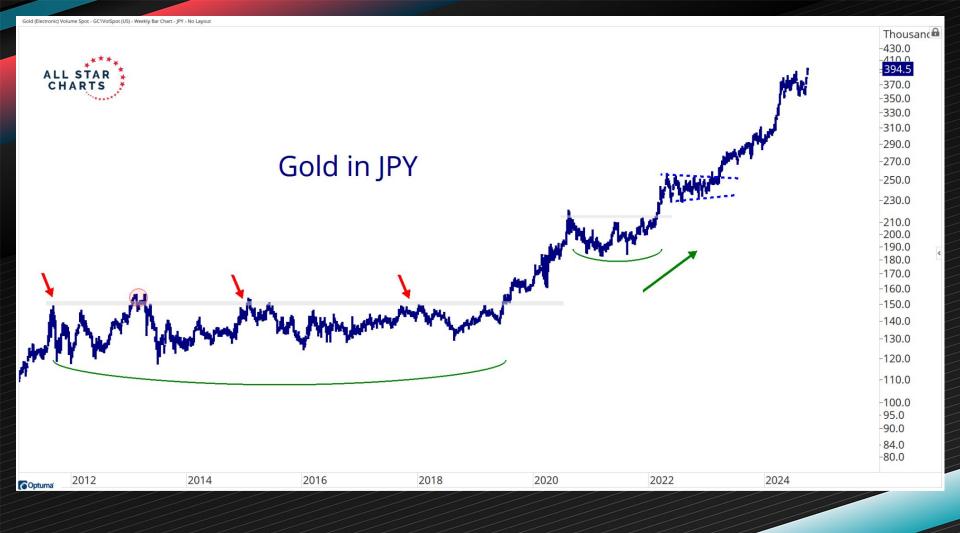

## PRECIOUS METALS

| Precious Metals Performance Table |                      |              |              |              |              |              |              |
|-----------------------------------|----------------------|--------------|--------------|--------------|--------------|--------------|--------------|
| Name                              | <b>Current Price</b> | 5-Day Change | 1-Mo. Change | 3-Mo. Change | 6-Mo. Change | 1-Yr. Change | 3-Yr. Change |
| Platinum                          | 1,023.70             | 4.45%        | 5.71%        | -0.52%       | 11.60%       | 11.94%       | 4.30%        |
| Silver                            | 32.30                | 2.59%        | 8.02%        | 11.07%       | 31.31%       | 39.81%       | 44.14%       |
| Gold                              | 2,695.10             | 1.81%        | 5.54%        | 16.68%       | 22.43%       | 40.44%       | 53.95%       |
| Palladium                         | 1,051.20             | -2.50%       | 9.48%        | 13.62%       | 4.80%        | -14.24%      | -46.12%      |