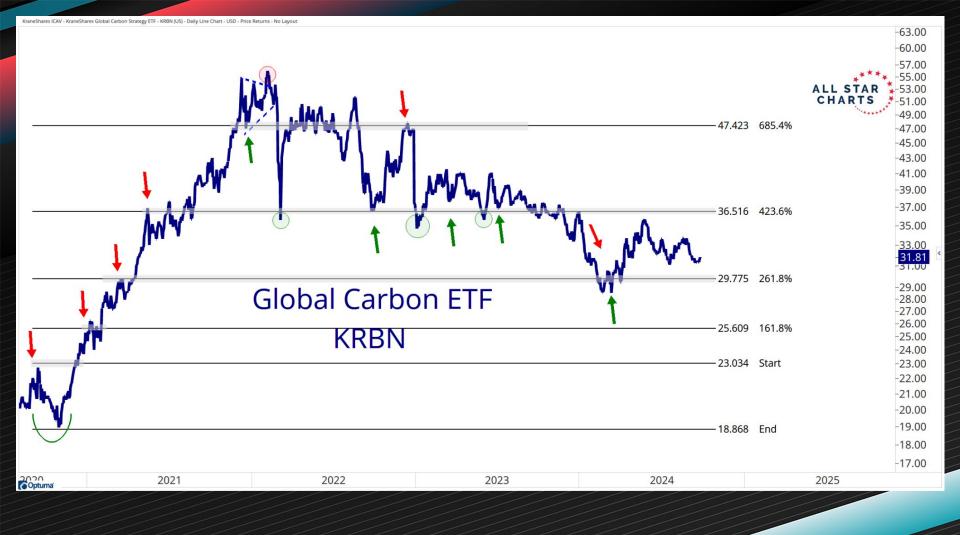

ude Oil Futures XLE / CL\_F



-4.100

-3.800-3.500

-3.200

-2.900

-2.700

-2.500

-2.300

-2.100

-1.900

-1.700

-1.500

-1.400

1.267 1.200

-1.100

-1.000

-0.900

-0.800

-0.700

-0.650-0.600

-0.540

-0.500

-0.000

2020

2022

2024

2026

20

2014

2012

Optuma

2016

2018

2019 2020 2021 2022 2023 2024 2025

Coptuma 2008 2010 2012 2014 2016 2018 2020 2022 2024 2026 20



\*Refiner's margin from converting 3 barrels of crude oil into 2 barrels of gasoline and 1 barrel of heating oil

©Optuma 2014 2016 2018 2020 2022 2024

-76.00-70.00 -64.00 -58.00 -53.00 -48.00 -44.00 -40.00 -36.00-33.00 -30.00 -27.00-24.00 -22.00 -20.00 -18.00 16.52 -14.00

-14.00 -12.00 -11.00

-10.00 -9.00

-8.00

-7.00

-6.00 -5.50

-0.00



# Natural Gas ETF vs. Natural Gas Futures FCG/NG\_F





Optuma'





## PRECIOUS METALS



| Precious Metals Performance Table |                      |              |              |              |              |              |              |
|-----------------------------------|----------------------|--------------|--------------|--------------|--------------|--------------|--------------|
| Name                              | <b>Current Price</b> | 5-Day Change | 1-Mo. Change | 3-Mo. Change | 6-Mo. Change | 1-Yr. Change | 3-Yr. Change |
| Platinum                          | 1,023.70             | 4.45%        | 5.71%        | -0.52%       | 11.60%       | 11.94%       | 4.30%        |
| Silver                            | 32.30                | 2.59%        | 8.02%        | 11.07%       | 31.31%       | 39.81%       | 44.14%       |
| Gold