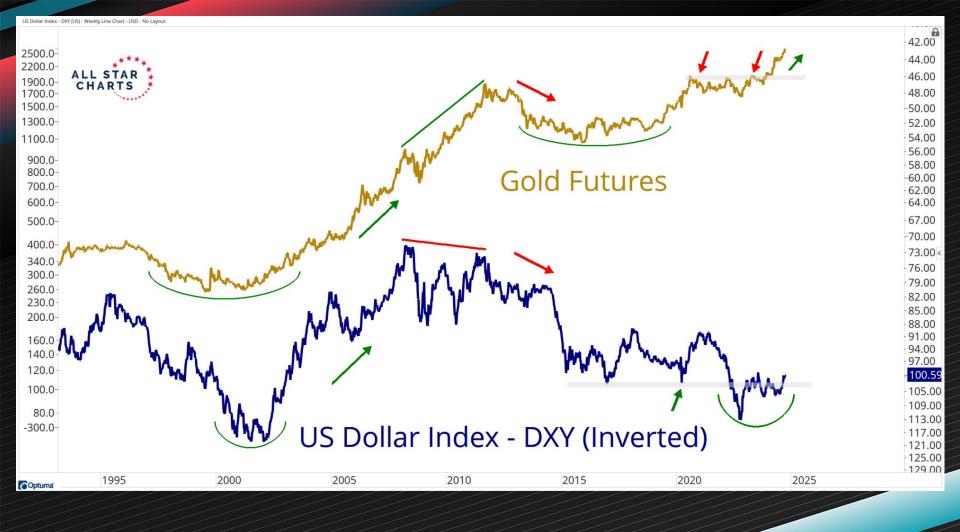

## PRECIOUS METALS

| Precious Metals Performance Table |                      |              |              |              |              |              |              |
|-----------------------------------|----------------------|--------------|--------------|--------------|--------------|--------------|--------------|
| Name                              | <b>Current Price</b> | 5-Day Change | 1-Mo. Change | 3-Mo. Change | 6-Mo. Change | 1-Yr. Change | 3-Yr. Change |
| Platinum                          | 1,023.70             | 4.45%        | 5.71%        | -0.52%       | 11.60%       | 11.94%       | 4.30%        |
| Silver                            | 32.30                | 2.59%        | 8.02%        | 11.07%       | 31.31%       | 39.81%       | 44.14%       |
| Gold                              | 2,695.10             | 1.81%        | 5.54%        | 16.68%       | 22.43%       | 40.44%       | 53.95%       |
| Palladium                         | 1,051.20             | -2.50%       | 9.48%        | 13.62%       | 4.80%        | -14.24%      | -46.12%      |