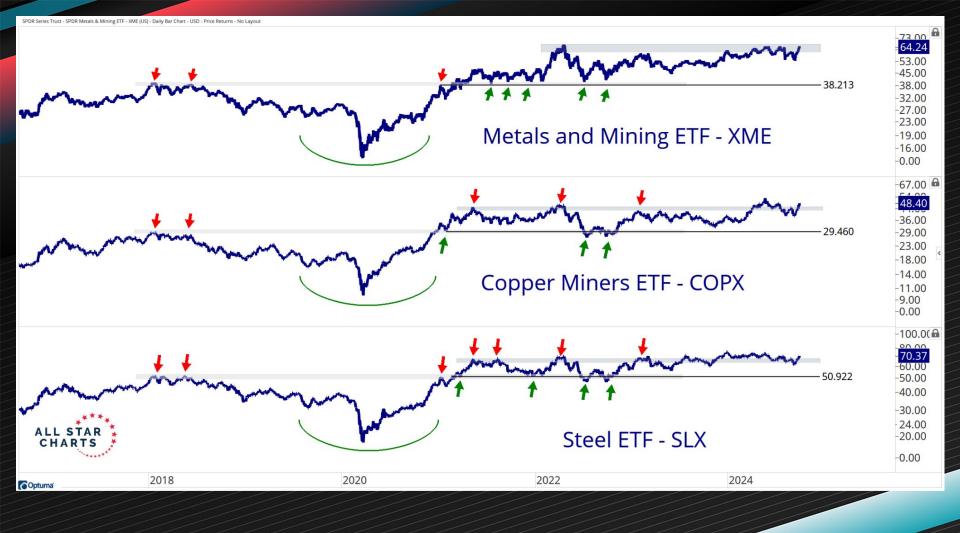

| September 26, 2024  | ALL STAR CHARTS |                    |           |
|---------------------|-----------------|--------------------|-----------|
| Name                | Short-Term      | Intermediate-Term  | Long-Term |
| Gold                | Bullish         | Bullish            | Bullish   |
| Silver              | Bullish         | Bullish            | Bullish   |
| Platinum            | Bullish         | Bullish            | Bullish   |
| Palladium           | Bullish         | Bullish            | Bullish   |
| Copper              | Bullish         | Bullish            | Bullish   |
| Tin                 | Neutral         | Neutral            | Bullish   |
| Steel               | Neutral         | Bullish            | Bearish   |
| Nickel              | Neutral         | Neutral            | Neutral   |
| Lead                | Bullish         | Neutral            | Bullish   |
| Iron Ore            | Bearish         | Bearish            | Bearish   |
| Aluminum            | Bullish         | Bullish            | Bullish   |
| Zinc                | Bullish         | Bullish            | Bullish   |
| Rebar               | Neutral         | Neutral            | Bearish   |
| Cobalt              | Bullish         | Bearish            | Bearish   |
| Coking Coal         | Bullish         | Bearish            | Bearish   |
| Crude Oil           | Bearish         | Bearish            | Bearish   |
| Brent Crude         | Bearish         | Bearish            | Bearish   |
| Natural Gas         | Bullish         | Bullish            | Bullish   |
| Heating Oil         | Bearish         | Bearish            | Bearish   |
| Gas-RBOB            | Bearish         | Bearish            | Bearish   |
| Thermal Coal        | Bearish         | Bearish            | Neutral   |
| Chicago Ethanol     | Bearish         | Bearish            | Bearish   |
| Chicago Wheat       | Bullish         | Bullish            | Bearish   |
| Coffee              | Bullish         | Bullish            | Bullish   |
| Cocoa               | Bullish         | Bullish            | Bullish   |
| Cotton              | Bullish         | Neutral            | Bearish   |
| Cattle-Feeder       | Bullish         | Bearish            | Neutral   |
| KC Wheat            | Bullish         | Neutral            | Bearish   |
| Palm Oil            | Bullish         | Neutrai<br>Bullish | Bearish   |
|                     |                 |                    |           |
| Lumber              | Bullish         | Bullish            | Bearish   |
| Cattle-Live         | Bullish         | Neutral            | Bullish   |
| Hogs-Lean           | Bearish         | Bearish            | Neutral   |
| Minn. Wheat         | Bullish         | Neutral            | Bearish   |
| Orange Juice-Frozen | Neutral         | Bullish            | Bullish   |
| Rice(Rough)         | Bearish         | Bearish            | Bearish   |
| Sugar               | Bullish         | Bullish            | Neutral   |
| Corn                | Bullish         | Neutral            | Bearish   |
| Soybean Oil         | Bullish         | Neutral            | Bearish   |
| Soybean Meal        | Bullish         | Neutral            | Bearish   |
| Dats                | Bullish         | Bullish            | Bullish   |
| Soybeans            | Bullish         | Neutral            | Bearish   |
| Percentage Bullish: | 65.85%          | 41.46%             | 39.02%    |
| Percentage Neutral: | 12.20%          | 29.27%             | 12.20%    |
| Percentage Bearish: | 21.95%          | 29.27%             | 48.78%    |