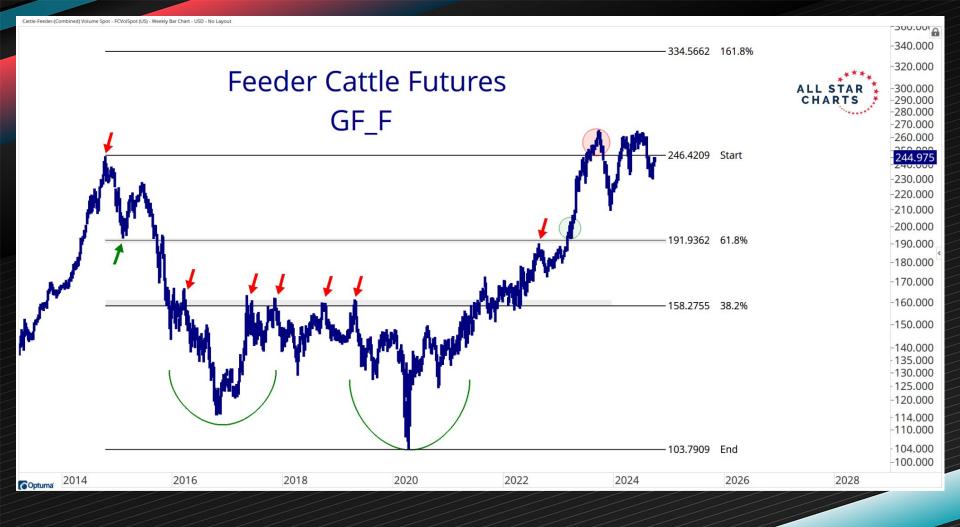

%       | 26.56%       | 35.00%       | 241.32%      |
| Cash-settled Butter            | 288.08        | -5.24%       | 0.55%        | -6.48%       | 1.27%        | 5.52%        | 62.75%       |











2020

2022

2024

2026

202

2012

Optuma

2014

2016



360.0€

340.000 320.000

-300.000

280.000

-260.000

240.000

-220.000

-200.000

180.000

- 160.00C 148.630 140.000

120.000

-100.000

-80.000

-60.000

-40.000

-20.000

-0.000

--20.000

--40.000

2018

2020

2022

2024

2026

21

Optuma'

2010

2012

2014























-200.000 -180.000-170.000-160.000-150.000 -140.000-130.000 -120.000 -110.000

-240.000

-80.000 -<mark>73.925</mark> -70.000

-100.000

-90.000

64.000 -60.000

-53.000 -50.000 -46.000

-43.000 -40.000

-0.000

Optuma

2016

2018

2020

2022

2024

















## Natural Resource Scans



### **Natural Resources Stocks**

| Ticker | Company                       | Industry                            | Country | Market Cap (Mlns) | Change from 2018 High | Drawdown From 52-Wk Hi |
|--------|-------------------------------|-------------------------------------|---------|-------------------|-----------------------|------------------------|
| WPM    | Wheaton Precious Metals Corp  | Gold                                | Canada  | 29,132            | 183.2%                | 0.0%                   |
| SMG    | Scotts Miracle-Gro Company    | Agricultural Inputs                 | USA     | 4,745             | -23.7%                | 0.0%                   |
| OR     | Osisko Gold Royalties Ltd     | Gold                                | Ca