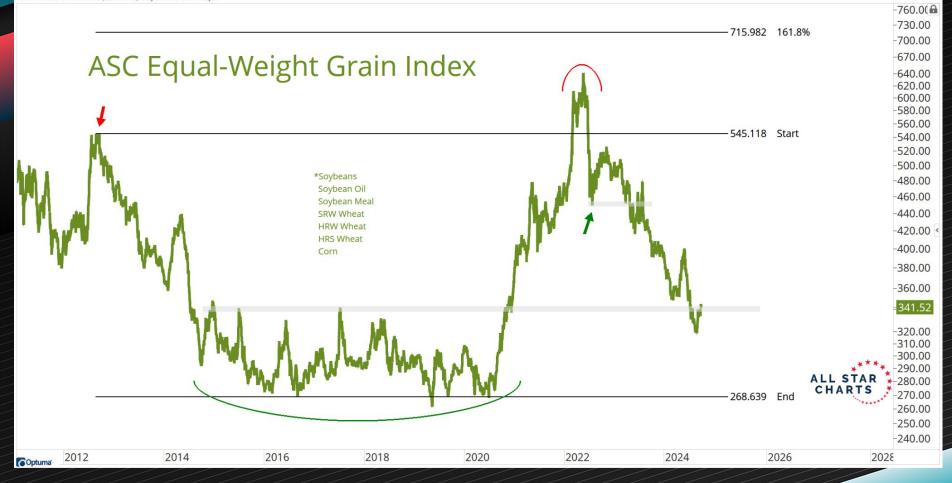

# COMMODITY INDICES

| Commodities Index Performance Table      |               |              |              |              |              |              |              |  |
|------------------------------------------|---------------|--------------|--------------|--------------|--------------|--------------|--------------|--|
| Name                                     | Current Price | 5-Day Change | 1-Mo. Change | 3-Mo. Change | 6-Mo. Change | 1-Yr. Change | 3-Yr. Change |  |
| Baltic Dry Index                         | 2,091.00      | 5.77%        | 18.67%       | 6.47%        | 5.13%        | 23.44%       | -54.97%      |  |
| ASC Equal Weight Softs Index             | 247.66        | 3.77%        | 8.84%        | 10.02%       | -0.20%       | 32.74%       | 40.69%       |  |
| ASC Equal Weight Base Metal Index        | 1,140.49      | 3.06%        | 1.42%        | 1.13%        | 5.39%        | 6.55%        | -17.77%      |  |
| ASC Equal Weight Precious Metal Index    | 420.27        | 2.91%        | 6.35%        | 8.75%        | 21.28%       | 29.68%       | 31.91%       |  |
| ASC Equal Weight Grains Index            | 341.52        | 2.29%        | 7.17%        | -1.59%       | -4.36%       | -16.58%      | -20.30%      |  |
| CBOE Volatility Index                    | 18.30         | 1.91%        | 14.74%       | 31.56%       | 27.54%       | -4.57%       | -7.67%       |  |
| ASC Equal Weight 33 Commodity Index      | 204.51        | 1.38%        | 3.64%        | -0.08%       | 1.16%        | 1.40%        | -2.47%       |  |
| ASC Equal Weight Livestock Index         | 142.28        | 0.30%        | -0.31%       | -8.28%       | -9.10%       | -1.49%       | 28.63%       |  |
| S&P Commodity Index                      | 531.19        | -0.42%       | -3.30%       | -8.05%       | -7.71%       | -12.78%      | -3.37%       |  |
| ASC Equal Weight Energy Ex Ethanol Index | 5.27          | -2.67%       | -1.92%       | -14.29%      | -6.76%       | -22.07%      | -19.88%      |  |