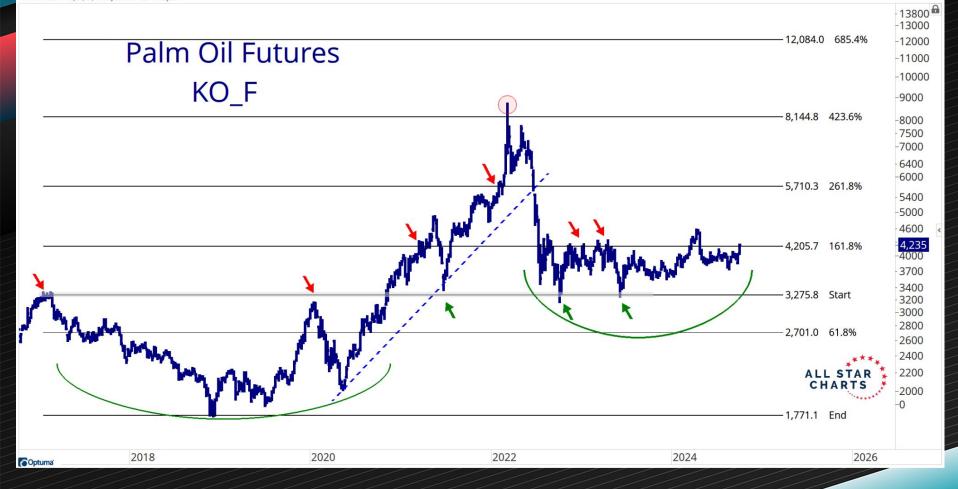

| September 26, 2024  | ALL STAR CHARTS |                    |           |
|---------------------|-----------------|--------------------|-----------|
| Name                | Short-Term      | Intermediate-Term  | Long-Term |
| Gold                | Bullish         | Bullish            | Bullish   |
| Silver              | Bullish         | Bullish            | Bullish   |
| Platinum            | Bullish         | Bullish            | Bullish   |
| Palladium           | Bullish         | Bullish            | Bullish   |
| Copper              | Bullish         | Bullish            | Bullish   |
| Tin                 | Neutral         | Neutral            | Bullish   |
| Steel               | Neutral         | Bullish            | Bearish   |
| Nickel              | Neutral         | Neutral            | Neutral   |
| Lead                | Bullish         | Neutral            | Bullish   |
| Iron Ore            | Bearish         | Bearish            | Bearish   |
| Aluminum            | Bullish         | Bullish            | Bullish   |
| Zinc                | Bullish         | Bullish            | Bullish   |
| Rebar               | Neutral         | Neutral            | Bearish   |
| Cobalt              | Bullish         | Bearish            | Bearish   |
| Coking Coal         | Bullish         | Bearish            | Bearish   |
| Crude Oil           | Bearish         | Bearish            | Bearish   |
| Brent Crude         | Bearish         | Bearish            | Bearish   |
| Natural Gas         | Bullish         | Bullish            | Bullish   |
| Heating Oil         | Bearish         | Bearish            | Bearish   |
| Gas-RBOB            | Bearish         | Bearish            | Bearish   |
| Thermal Coal        | Bearish         | Bearish            | Neutral   |
| Chicago Ethanol     | Bearish         | Bearish            | Bearish   |
| Chicago Wheat       | Bullish         | Bullish            | Bearish   |
| Coffee              | Bullish         | Bullish            | Bullish   |
| Cocoa               | Bullish         | Bullish            | Bullish   |
| Cotton              | Bullish         | Neutral            | Bearish   |
| Cattle-Feeder       | Bullish         | Bearish            | Neutral   |
| KC Wheat            | Bullish         | Neutral            | Bearish   |
| Palm Oil            | Bullish         | Neutrai<br>Bullish | Bearish   |
|                     |                 |                    |           |
| Lumber              | Bullish         | Bullish            | Bearish   |
| Cattle-Live         | Bullish         | Neutral            | Bullish   |
| Hogs-Lean           | Bearish         | Bearish            | Neutral   |
| Minn. Wheat         | Bullish         | Neutral            | Bearish   |
| Orange Juice-Frozen | Neutral         | Bullish            | Bullish   |
| Rice(Rough)         | Bearish         | Bearish            | Bearish   |
| Sugar               | Bullish         | Bullish            | Neutral   |
| Corn                | Bullish         | Neutral            | Bearish   |
| Soybean Oil         | Bullish         | Neutral            | Bearish   |
| Soybean Meal        | Bullish         | Neutral            | Bearish   |
| Dats                | Bullish         | Bullish            | Bullish   |
| Soybeans            | Bullish         | Neutral            | Bearish   |
| Percentage Bullish: | 65.85%          | 41.46%             | 39.02%    |
| Percentage Neutral: | 12.20%          | 29.27%             | 12.20%    |
| Percentage Bearish: | 21.95%          | 29.27%             | 48.78%    |