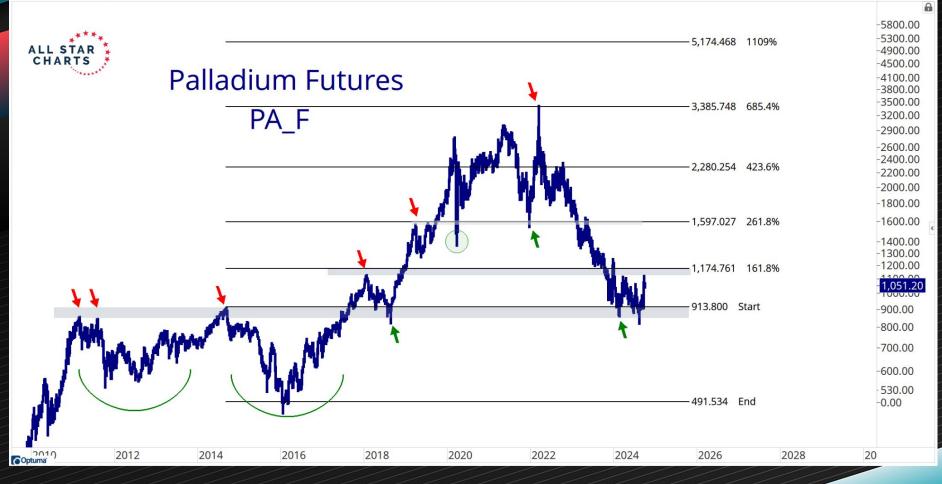

## PRECIOUS METALS

| Precious Metals Performance Table |                      |              |              |              |              |              |              |
|-----------------------------------|----------------------|--------------|--------------|--------------|--------------|--------------|--------------|
| Name                              | <b>Current Price</b> | 5-Day Change | 1-Mo. Change | 3-Mo. Change | 6-Mo. Change | 1-Yr. Change | 3-Yr. Change |
| Platinum                          | 1,023.70             | 4.45%        | 5.71%        | -0.52%       | 11.60%       | 11.94%       | 4.30%        |
| Silver                            | 32.30                | 2.59%        | 8.02%        | 11.07%       | 31.31%       | 39.81%       | 44.14%       |
| Gold                              | 2,695.10             | 1.81%        | 5.54%        | 16.68%       | 22.43%       | 40.44%       | 53.95%       |
| Palladium                         | 1,051.20             | -2.50%       | 9.48%        | 13.62%       | 4.80%        | -14.24%      | -46.12%      |