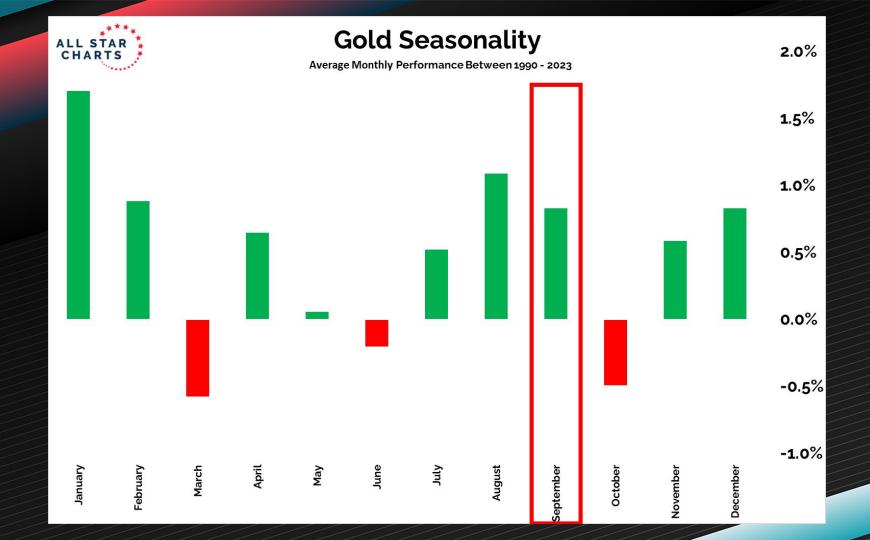

## PRECIOUS METALS

| Precious Metals Performance Table |                      |              |              |              |              |              |              |
|-----------------------------------|----------------------|--------------|--------------|--------------|--------------|--------------|--------------|
| Name                              | <b>Current Price</b> | 5-Day Change | 1-Mo. Change | 3-Mo. Change | 6-Mo. Change | 1-Yr. Change | 3-Yr. Change |
| Platinum                          | 1,023.70             | 4.45%        | 5.71%        | -0.52%       | 11.60%       | 11.94%       | 4.30%        |
| Silver                            | 32.30                | 2.59%        | 8.02%        | 11.07%       | 31.31%       | 39.81%       | 44.14%       |
| Gold                              | 2,695.10             | 1.81%        | 5.54%        | 16.68%       | 22.43%       | 40.44%       | 53.95%       |
| Palladium                         | 1,051.20             | -2.50%       | 9.48%        | 13.62%       | 4.80%        | -14.24%      | -46.12%      |