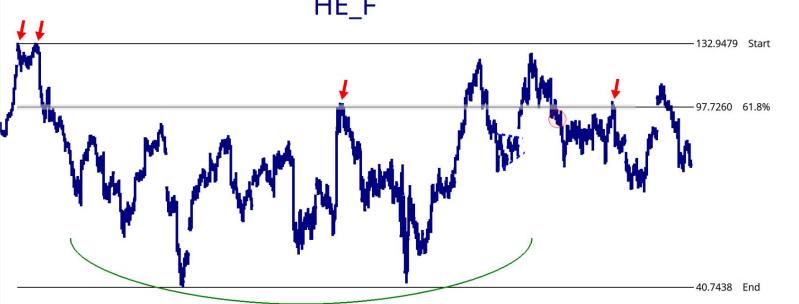

17%      | -23.92%      |
| Rice(Rough)                    | 14.93         | -4.05%       | -1.39%       | -16.15%      | -11.27%      | -7.90%       | 7.53%        |
| Orange Juice-Frozen            | 471.70        | -4.13%       | 2.15%        | 10.58%       | 26.56%       | 35.00%       | 241.32%      |
| Cash-settled Butter            | 288.08        | -5.24%       | 0.55%        | -6.48%       | 1.27%        | 5.52%        | 62.75%       |











2020

2022

2024

2026

202

2012

Optuma

2014

2016



360.0€

340.000 320.000

-300.000

280.000

-260.000

240.000

-220.000

-200.000

180.000

- 160.00C 148.630 140.000

120.000

-100.000

-80.000

-60.000

-40.000

-20.000

-0.000

--20.000

--40.000

2018

2020

2022

2024

2026

21

Optuma'

2010

2012

2014























-200.000 -180.000-170.000-160.000-150.000 -140.000-130.000 -120.000 -110.000

-240.000

-80.000 -<mark>73.925</mark> -70.000

-100.000

-90.000

64.000 -60.000

-53.000 -50.000 -46.000

-43.000 -40.000

-0.000

Optuma

2016

2018

2020

2022

2024

















## Natural Resource Scans



### **Natural Resources Stocks**

| Ticker | Company                       | Industry                            | Country | Market Cap (Mlns) | Change from 2018 High | Drawdown From 52-Wk Hi |
|--------|-------------------------------|-------------------------------------|---------|-------------------|-----------------------|------------------------|
| WPM    | Wheaton Precious Metals Corp  | Gold                                | Canada  | 29,132            | 183.2%                | 0.0%