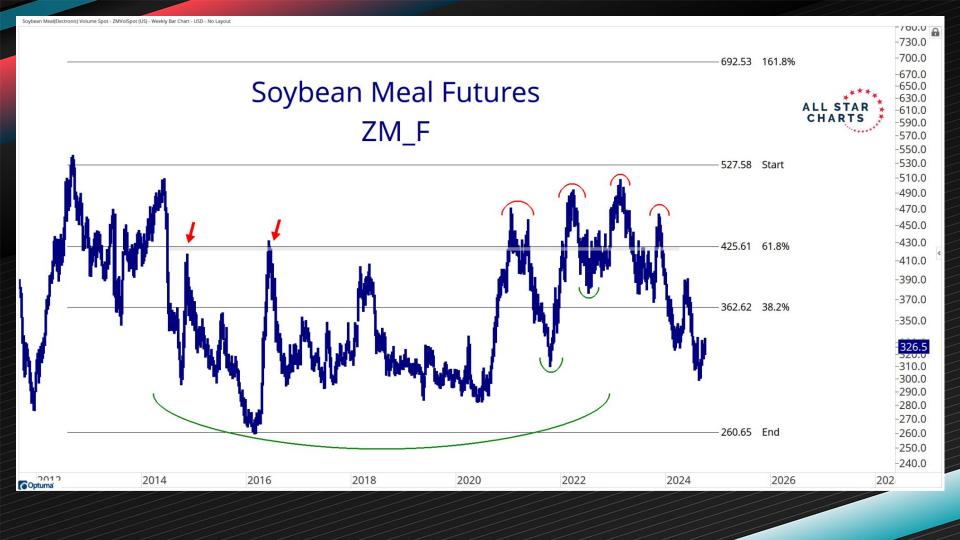

| September 26, 2024  | ALL STAR CHARTS |                    |           |
|---------------------|-----------------|--------------------|-----------|
| Name                | Short-Term      | Intermediate-Term  | Long-Term |
| Gold                | Bullish         | Bullish            | Bullish   |
| Silver              | Bullish         | Bullish            | Bullish   |
| Platinum            | Bullish         | Bullish            | Bullish   |
| Palladium           | Bullish         | Bullish            | Bullish   |
| Copper              | Bullish         | Bullish            | Bullish   |
| Tin                 | Neutral         | Neutral            | Bullish   |
| Steel               | Neutral         | Bullish            | Bearish   |
| Nickel              | Neutral         | Neutral            | Neutral   |
| Lead                | Bullish         | Neutral            | Bullish   |
| Iron Ore            | Bearish         | Bearish            | Bearish   |
| Aluminum            | Bullish         | Bullish            | Bullish   |
| Zinc                | Bullish         | Bullish            | Bullish   |
| Rebar               | Neutral         | Neutral            | Bearish   |
| Cobalt              | Bullish         | Bearish            | Bearish   |
| Coking Coal         | Bullish         | Bearish            | Bearish   |
| Crude Oil           | Bearish         | Bearish            | Bearish   |
| Brent Crude         | Bearish         | Bearish            | Bearish   |
| Natural Gas         | Bullish         | Bullish            | Bullish   |
| Heating Oil         | Bearish         | Bearish            | Bearish   |
| Gas-RBOB            | Bearish         | Bearish            | Bearish   |
| Thermal Coal        | Bearish         | Bearish            | Neutral   |
| Chicago Ethanol     | Bearish         | Bearish            | Bearish   |
| Chicago Wheat       | Bullish         | Bullish            | Bearish   |
| Coffee              | Bullish         | Bullish            | Bullish   |
| Cocoa               | Bullish         | Bullish            | Bullish   |
| Cotton              | Bullish         | Neutral            | Bearish   |
| Cattle-Feeder       | Bullish         | Bearish            | Neutral   |
| KC Wheat            | Bullish         | Neutral            | Bearish   |
| Palm Oil            | Bullish         | Neutrai<br>Bullish | Bearish   |
|                     |                 |                    |           |
| Lumber              | Bullish         | Bullish            | Bearish   |
| Cattle-Live         | Bullish         | Neutral            | Bullish   |
| Hogs-Lean           | Bearish         | Bearish            | Neutral   |
| Minn. Wheat         | Bullish         | Neutral            | Bearish   |
| Orange Juice-Frozen | Neutral         | Bullish            | Bullish   |
| Rice(Rough)         | Bearish         | Bearish            | Bearish   |
| Sugar               | Bullish         | Bullish            | Neutral   |
| Corn                | Bullish         | Neutral            | Bearish   |
| Soybean Oil         | Bullish         | Neutral            | Bearish   |
| Soybean Meal        | Bullish         | Neutral            | Bearish   |
| Dats                | Bullish         | Bullish            | Bullish   |
| Soybeans            | Bullish         | Neutral            | Bearish   |
| Percentage Bullish: | 65.85%          | 41.46%             | 39.02%    |
| Percentage Neutral: | 12.20%          | 29.27%             | 12.20%    |
| Percentage Bearish: | 21.95%          | 29.27%             | 48.78%    |