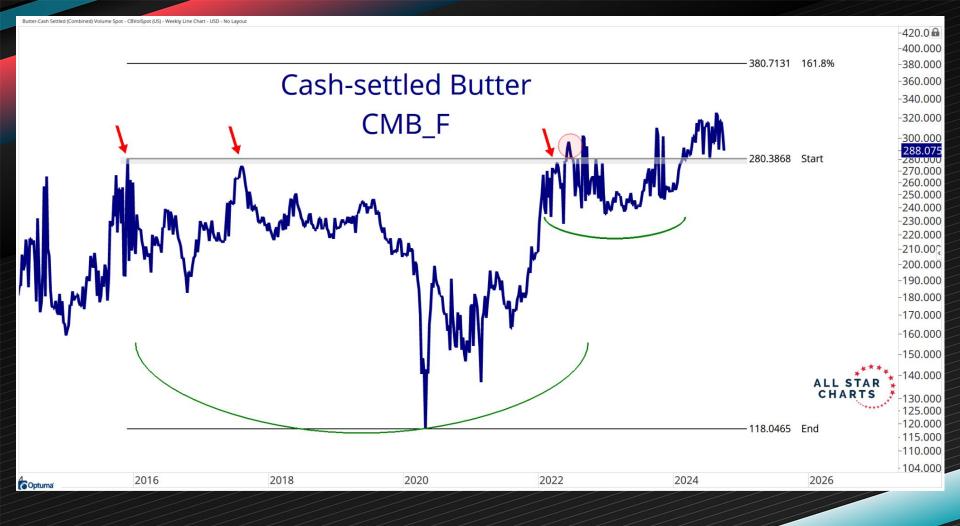

| September 26, 2024  | ALL STAR CHARTS |                    |           |
|---------------------|-----------------|--------------------|-----------|
| Name                | Short-Term      | Intermediate-Term  | Long-Term |
| Gold                | Bullish         | Bullish            | Bullish   |
| Silver              | Bullish         | Bullish            | Bullish   |
| Platinum            | Bullish         | Bullish            | Bullish   |
| Palladium           | Bullish         | Bullish            | Bullish   |
| Copper              | Bullish         | Bullish            | Bullish   |
| Tin                 | Neutral         | Neutral            | Bullish   |
| Steel               | Neutral         | Bullish            | Bearish   |
| Nickel              | Neutral         | Neutral            | Neutral   |
| Lead                | Bullish         | Neutral            | Bullish   |
| Iron Ore            | Bearish         | Bearish            | Bearish   |
| Aluminum            | Bullish         | Bullish            | Bullish   |
| Zinc                | Bullish         | Bullish            | Bullish   |
| Rebar               | Neutral         | Neutral            | Bearish   |
| Cobalt              | Bullish         | Bearish            | Bearish   |
| Coking Coal         | Bullish         | Bearish            | Bearish   |
| Crude Oil           | Bearish         | Bearish            | Bearish   |
| Brent Crude         | Bearish         | Bearish            | Bearish   |
| Natural Gas         | Bullish         | Bullish            | Bullish   |
| Heating Oil         | Bearish         | Bearish            | Bearish   |
| Gas-RBOB            | Bearish         | Bearish            | Bearish   |
| Thermal Coal        | Bearish         | Bearish            | Neutral   |
| Chicago Ethanol     | Bearish         | Bearish            | Bearish   |
| Chicago Wheat       | Bullish         | Bullish            | Bearish   |
| Coffee              | Bullish         | Bullish            | Bullish   |
| Cocoa               | Bullish         | Bullish            | Bullish   |
| Cotton              | Bullish         | Neutral            | Bearish   |
| Cattle-Feeder       | Bullish         | Bearish            | Neutral   |
| KC Wheat            | Bullish         | Neutral            | Bearish   |
| Palm Oil            | Bullish         | Neutrai<br>Bullish | Bearish   |
|                     |                 |                    |           |
| Lumber              | Bullish         | Bullish            | Bearish   |
| Cattle-Live         | Bullish         | Neutral            | Bullish   |
| Hogs-Lean           | Bearish         | Bearish            | Neutral   |
| Minn. Wheat         | Bullish         | Neutral            | Bearish   |
| Orange Juice-Frozen | Neutral         | Bullish            | Bullish   |
| Rice(Rough)         | Bearish         | Bearish            | Bearish   |
| Sugar               | Bullish         | Bullish            | Neutral   |
| Corn                | Bullish         | Neutral            | Bearish   |
| Soybean Oil         | Bullish         | Neutral            | Bearish   |
| Soybean Meal        | Bullish         | Neutral            | Bearish   |
| Dats                | Bullish         | Bullish            | Bullish   |
| Soybeans            | Bullish         | Neutral            | Bearish   |
| Percentage Bullish: | 65.85%          | 41.46%             | 39.02%    |
| Percentage Neutral: | 12.20%          | 29.27%             | 12.20%    |
| Percentage Bearish: | 21.95%          | 29.27%             | 48.78%    |