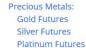

## PRECIOUS METALS

| Precious Metals Performance Table |                      |              |              |              |              |              |              |
|-----------------------------------|----------------------|--------------|--------------|--------------|--------------|--------------|--------------|
| Name                              | <b>Current Price</b> | 5-Day Change | 1-Mo. Change | 3-Mo. Change | 6-Mo. Change | 1-Yr. Change | 3-Yr. Change |
| Platinum                          | 1,023.70             | 4.45%        | 5.71%        | -0.52%       | 11.60%       | 11.94%       | 4.30%        |
| Silver                            | 32.30                | 2.59%        | 8.02%        | 11.07%       | 31.31%       | 39.81%       | 44.14%       |
| Gold                              | 2,695.10             | 1.81%        | 5.54%        | 16.68%       | 22.43%       | 40.44%       | 53.95%       |
| Palladium                         | 1,051.20             | -2.50%       | 9.48%        | 13.62%       | 4.80%        | -14.24%      | -46.12%      |