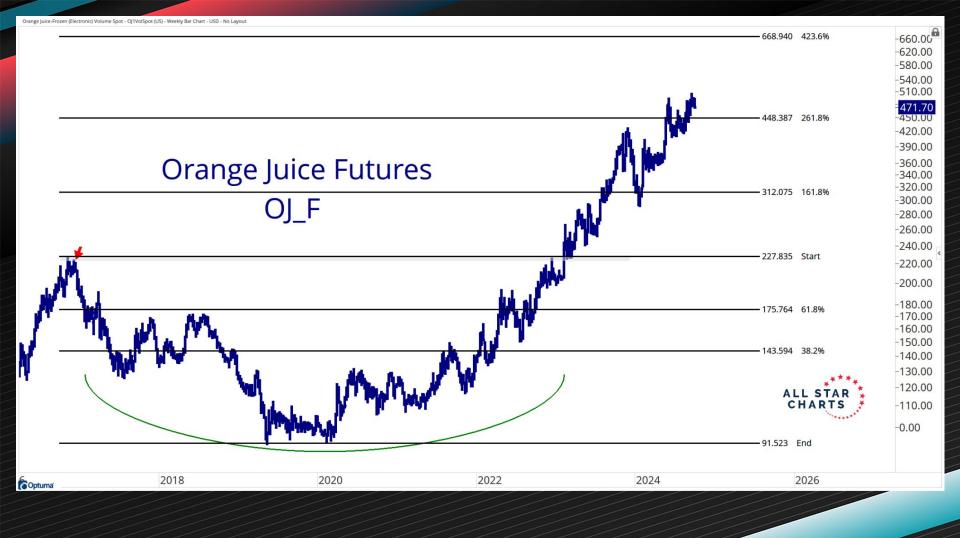

| September 26, 2024  | ALL STAR CHARTS |                    |           |
|---------------------|-----------------|--------------------|-----------|
| Name                | Short-Term      | Intermediate-Term  | Long-Term |
| Gold                | Bullish         | Bullish            | Bullish   |
| Silver              | Bullish         | Bullish            | Bullish   |
| Platinum            | Bullish         | Bullish            | Bullish   |
| Palladium           | Bullish         | Bullish            | Bullish   |
| Copper              | Bullish         | Bullish            | Bullish   |
| Tin                 | Neutral         | Neutral            | Bullish   |
| Steel               | Neutral         | Bullish            | Bearish   |
| Nickel              | Neutral         | Neutral            | Neutral   |
| Lead                | Bullish         | Neutral            | Bullish   |
| Iron Ore            | Bearish         | Bearish            | Bearish   |
| Aluminum            | Bullish         | Bullish            | Bullish   |
| Zinc                | Bullish         | Bullish            | Bullish   |
| Rebar               | Neutral         | Neutral            | Bearish   |
| Cobalt              | Bullish         | Bearish            | Bearish   |
| Coking Coal         | Bullish         | Bearish            | Bearish   |
| Crude Oil           | Bearish         | Bearish            | Bearish   |
| Brent Crude         | Bearish         | Bearish            | Bearish   |
| Natural Gas         | Bullish         | Bullish            | Bullish   |
| Heating Oil         | Bearish         | Bearish            | Bearish   |
| Gas-RBOB            | Bearish         | Bearish            | Bearish   |
| Thermal Coal        | Bearish         | Bearish            | Neutral   |
| Chicago Ethanol     | Bearish         | Bearish            | Bearish   |
| Chicago Wheat       | Bullish         | Bullish            | Bearish   |
| Coffee              | Bullish         | Bullish            | Bullish   |
| Cocoa               | Bullish         | Bullish            | Bullish   |
| Cotton              | Bullish         | Neutral            | Bearish   |
| Cattle-Feeder       | Bullish         | Bearish            | Neutral   |
| KC Wheat            | Bullish         | Neutral            | Bearish   |
| Palm Oil            | Bullish         | Neutrai<br>Bullish | Bearish   |
|                     |                 |                    |           |
| Lumber              | Bullish         | Bullish            | Bearish   |
| Cattle-Live         | Bullish         | Neutral            | Bullish   |
| Hogs-Lean           | Bearish         | Bearish            | Neutral   |
| Minn. Wheat         | Bullish         | Neutral            | Bearish   |
| Orange Juice-Frozen | Neutral         | Bullish            | Bullish   |
| Rice(Rough)         | Bearish         | Bearish            | Bearish   |
| Sugar               | Bullish         | Bullish            | Neutral   |
| Corn                | Bullish         | Neutral            | Bearish   |
| Soybean Oil         | Bullish         | Neutral            | Bearish   |
| Soybean Meal        | Bullish         | Neutral            | Bearish   |
| Dats                | Bullish         | Bullish            | Bullish   |
| Soybeans            | Bullish         | Neutral            | Bearish   |
| Percentage Bullish: | 65.85%          | 41.46%             | 39.02%    |
| Percentage Neutral: | 12.20%          | 29.27%             | 12.20%    |
| Percentage Bearish: | 21.95%          | 29.27%             | 48.78%    |