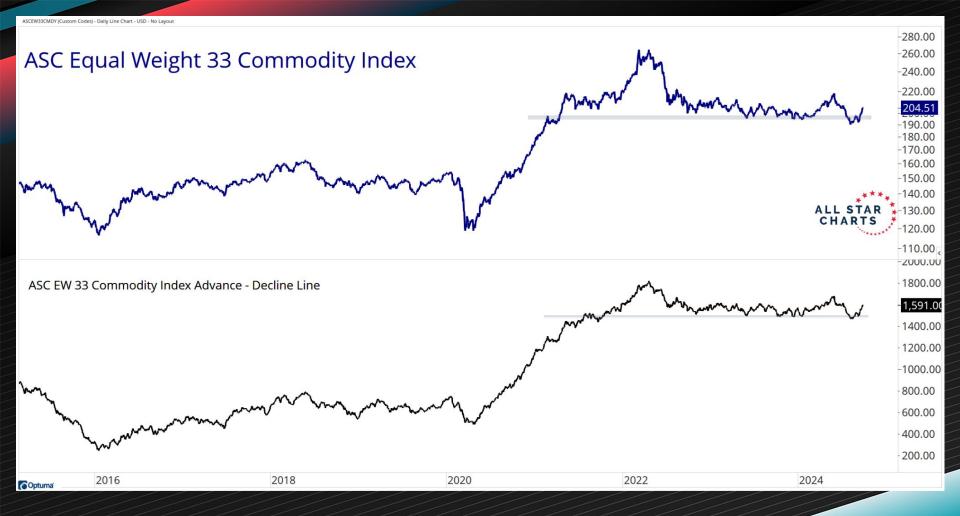

# COMMODITY INDICES

| Commodities Index Performance Table      |               |              |              |              |              |              |              |  |
|------------------------------------------|---------------|--------------|--------------|--------------|--------------|--------------|--------------|--|
| Name                                     | Current Price | 5-Day Change | 1-Mo. Change | 3-Mo. Change | 6-Mo. Change | 1-Yr. Change | 3-Yr. Change |  |
| Baltic Dry Index                         | 2,091.00      | 5.77%        | 18.67%       | 6.47%        | 5.13%        | 23.44%       | -54.97%      |  |
| ASC Equal Weight Softs Index             | 247.66        | 3.77%        | 8.84%        | 10.02%       | -0.20%       | 32.74%       | 40.69%       |  |
| ASC Equal Weight Base Metal Index        | 1,140.49      | 3.06%        | 1.42%        | 1.13%        | 5.39%        | 6.55%        | -17.77%      |  |
| ASC Equal Weight Precious Metal Index    | 420.27        | 2.91%        | 6.35%        | 8.75%        | 21.28%       | 29.68%       | 31.91%       |  |
| ASC Equal Weight Grains Index            | 341.52        | 2.29%        | 7.17%        | -1.59%       | -4.36%       | -16.58%      | -20.30%      |  |
| CBOE Volatility Index                    | 18.30         | 1.91%        | 14.74%       | 31.56%       | 27.54%       | -4.57%       | -7.67%       |  |
| ASC Equal Weight 33 Commodity Index      | 204.51        | 1.38%        | 3.64%        | -0.08%       | 1.16%        | 1.40%        | -2.47%       |  |
| ASC Equal Weight Livestock Index         | 142.28        | 0.30%        | -0.31%       | -8.28%       | -9.10%       | -1.49%       | 28.63%       |  |
| S&P Commodity Index                      | 531.19        | -0.42%       | -3.30%       | -8.05%       | -7.71%       | -12.78%      | -3.37%       |  |
| ASC Equal Weight Energy Ex Ethanol Index | 5.27          | -2.67%       | -1.92%       | -14.29%      | -6.76%       | -22.07%      | -19.88%      |  |