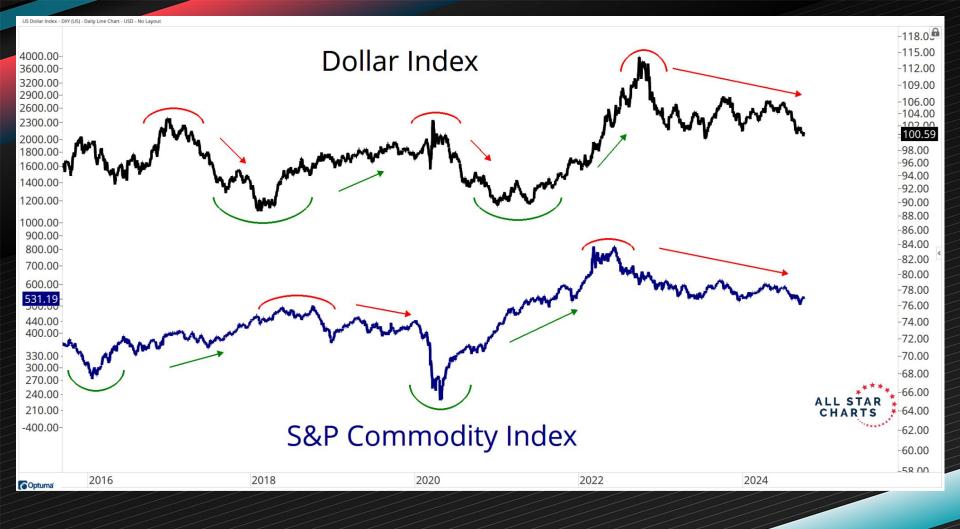

# COMMODITY INDICES

| Commodities Index Performance Table      |               |              |              |              |              |              |              |  |
|------------------------------------------|---------------|--------------|--------------|--------------|--------------|--------------|--------------|--|
| Name                                     | Current Price | 5-Day Change | 1-Mo. Change | 3-Mo. Change | 6-Mo. Change | 1-Yr. Change | 3-Yr. Change |  |
| Baltic Dry Index                         | 2,091.00      | 5.77%        | 18.67%       | 6.47%        | 5.13%        | 23.44%       | -54.97%      |  |
| ASC Equal Weight Softs Index             | 247.66        | 3.77%        | 8.84%        | 10.02%       | -0.20%       | 32.74%       | 40.69%       |  |
| ASC Equal Weight Base Metal Index        | 1,140.49      | 3.06%        | 1.42%        | 1.13%        | 5.39%        | 6.55%        | -17.77%      |  |
| ASC Equal Weight Precious Metal Index    | 420.27        | 2.91%        | 6.35%        | 8.75%        | 21.28%       | 29.68%       | 31.91%       |  |
| ASC Equal Weight Grains Index            | 341.52        | 2.29%        | 7.17%        | -1.59%       | -4.36%       | -16.58%      | -20.30%      |  |
| CBOE Volatility Index                    | 18.30         | 1.91%        | 14.74%       | 31.56%       | 27.54%       | -4.57%       | -7.67%       |  |
| ASC Equal Weight 33 Commodity Index      | 204.51        | 1.38%        | 3.64%        | -0.08%       | 1.16%        | 1.40%        | -2.47%       |  |
| ASC Equal Weight Livestock Index         | 142.28        | 0.30%        | -0.31%       | -8.28%       | -9.10%       | -1.49%       | 28.63%       |  |
| S&P Commodity Index                      | 531.19        | -0.42%       | -3.30%       | -8.05%       | -7.71%       | -12.78%      | -3.37%       |  |
| ASC Equal Weight Energy Ex Ethanol Index | 5.27          | -2.67%       | -1.92%       | -14.29%      | -6.76%       | -22.07%      | -19.88%      |  |