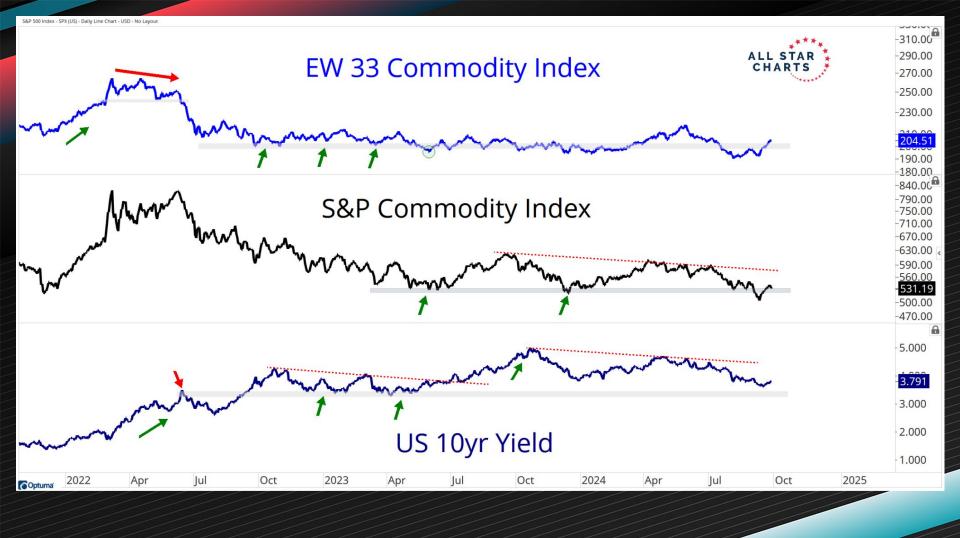

# COMMODITY INDICES

| Commodities Index Performance Table      |               |              |              |              |              |              |              |  |
|------------------------------------------|---------------|--------------|--------------|--------------|--------------|--------------|--------------|--|
| Name                                     | Current Price | 5-Day Change | 1-Mo. Change | 3-Mo. Change | 6-Mo. Change | 1-Yr. Change | 3-Yr. Change |  |
| Baltic Dry Index                         | 2,091.00      | 5.77%        | 18.67%       | 6.47%        | 5.13%        | 23.44%       | -54.97%      |  |
| ASC Equal Weight Softs Index             | 247.66        | 3.77%        | 8.84%        | 10.02%       | -0.20%       | 32.74%       | 40.69%       |  |
| ASC Equal Weight Base Metal Index        | 1,140.49      | 3.06%        | 1.42%        | 1.13%        | 5.39%        | 6.55%        | -17.77%      |  |
| ASC Equal Weight Precious Metal Index    | 420.27        | 2.91%        | 6.35%        | 8.75%        | 21.28%       | 29.68%       | 31.91%       |  |
| ASC Equal Weight Grains Index            | 341.52        | 2.29%        | 7.17%        | -1.59%       | -4.36%       | -16.58%      | -20.30%      |  |
| CBOE Volatility Index                    | 18.30         | 1.91%        | 14.74%       | 31.56%       | 27.54%       | -4.57%       | -7.67%       |  |
| ASC Equal Weight 33 Commodity Index      | 204.51        | 1.38%        | 3.64%        | -0.08%       | 1.16%        | 1.40%        | -2.47%       |  |
| ASC Equal Weight Livestock Index         | 142.28        | 0.30%        | -0.31%       | -8.28%       | -9.10%       | -1.49%       | 28.63%       |  |
| S&P Commodity Index                      | 531.19        | -0.42%       | -3.30%       | -8.05%       | -7.71%       | -12.78%      | -3.37%       |  |
| ASC Equal Weight Energy Ex Ethanol Index | 5.27          | -2.67%       | -1.92%       | -14.29%      | -6.76%       | -22.07%      | -19.88%      |  |