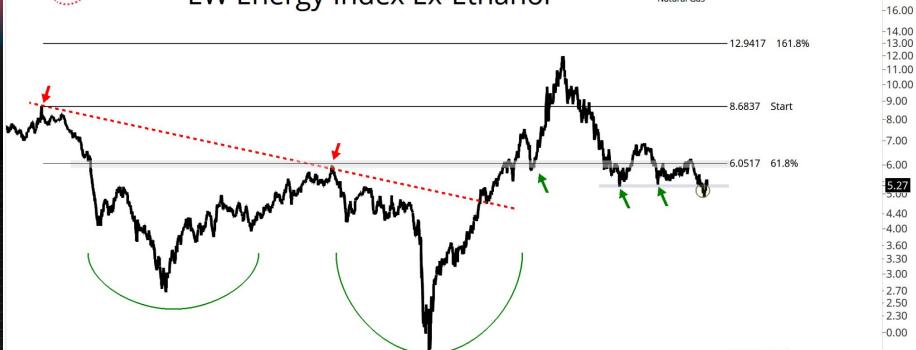

# ENERGY SECTOR

| Energy Performance Table |                      |              |              |              |              |              |              |  |
|--------------------------|----------------------|--------------|--------------|--------------|--------------|--------------|--------------|--|
| Name                     | <b>Current Price</b> | 5-Day Change | 1-Mo. Change | 3-Mo. Change | 6-Mo. Change | 1-Yr. Change | 3-Yr. Change |  |
| Heating Oil              | 1.58                 | 1.28%        | -12.34%      | -19.59%      | -4.10%       | -28.99%      | -24.40%      |  |
| Natural Gas              | 2.75                 | 0.37%        | 29.42%       | 0.26%        | 53.78%       | -3.79%       | -47.58%      |  |
| Gas-RBOB                 | 2.15                 | -1.60%       | -9.10%       | -15.65%      | -17.41%      | -32.76%      | -4.89%       |  |
| Brent Crude              | 71.09                | -3.53%       | -11.54%      | -15.84%      | -16.98%      | -23.09%      | -7.95%       |  |
| Chicago Platts Ethanol   | 1.92                 | -4.65%       | -10.00%      | -23.69%      | -28.21%      | -23.87%      | -9.63%       |  |
| Crude Oil                | 67.46                | -5.32%       | -12.57%      | -16.59%      | -17.01%      | -25.49%      | -8.78%       |  |