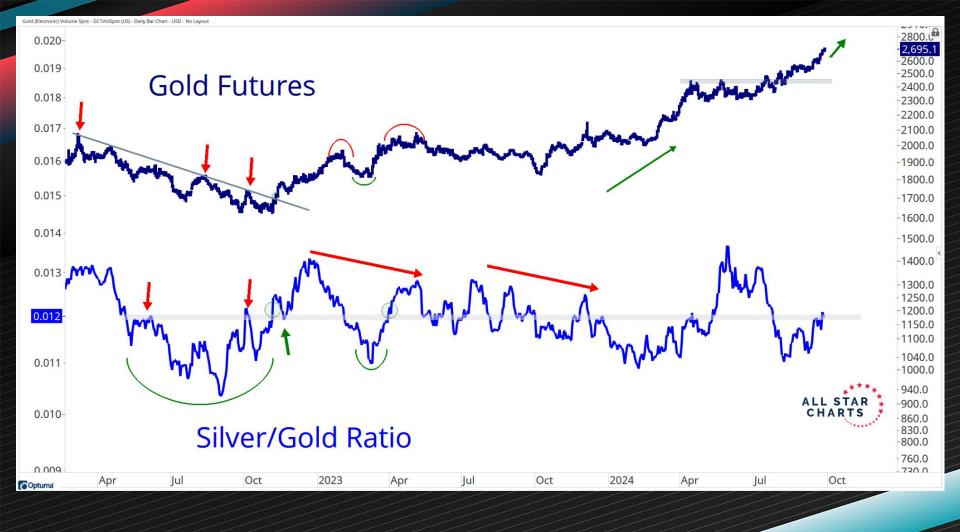

## PRECIOUS METALS

| Precious Metals Performance Table |                      |              |              |              |              |              |              |
|-----------------------------------|----------------------|--------------|--------------|--------------|--------------|--------------|--------------|
| Name                              | <b>Current Price</b> | 5-Day Change | 1-Mo. Change | 3-Mo. Change | 6-Mo. Change | 1-Yr. Change | 3-Yr. Change |
| Platinum                          | 1,023.70             | 4.45%        | 5.71%        | -0.52%       | 11.60%       | 11.94%       | 4.30%        |
| Silver                            | 32.30                | 2.59%        | 8.02%        | 11.07%       | 31.31%       | 39.81%       | 44.14%       |
| Gold                              | 2,695.10             | 1.81%        | 5.54%        | 16.68%       | 22.43%       | 40.44%       | 53.95%       |
| Palladium                         | 1,051.20             | -2.50%       | 9.48%        | 13.62%       | 4.80%        | -14.24%      | -46.12%      |