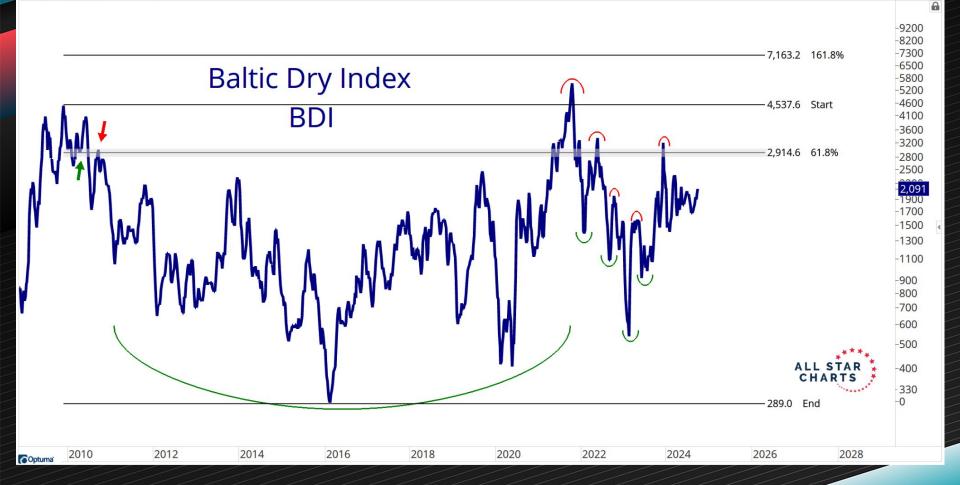

# COMMODITY INDICES

| Commodities Index Performance Table      |               |              |              |              |              |              |              |  |
|------------------------------------------|---------------|--------------|--------------|--------------|--------------|--------------|--------------|--|
| Name                                     | Current Price | 5-Day Change | 1-Mo. Change | 3-Mo. Change | 6-Mo. Change | 1-Yr. Change | 3-Yr. Change |  |
| Baltic Dry Index                         | 2,091.00      | 5.77%        | 18.67%       | 6.47%        | 5.13%        | 23.44%       | -54.97%      |  |
| ASC Equal Weight Softs Index             | 247.66        | 3.77%        | 8.84%        | 10.02%       | -0.20%       | 32.74%       | 40.69%       |  |
| ASC Equal Weight Base Metal Index        | 1,140.49      | 3.06%        | 1.42%        | 1.13%        | 5.39%        | 6.55%        | -17.77%      |  |
| ASC Equal Weight Precious Metal Index    | 420.27        | 2.91%        | 6.35%        | 8.75%        | 21.28%       | 29.68%       | 31.91%       |  |
| ASC Equal Weight Grains Index            | 341.52        | 2.29%        | 7.17%        | -1.59%       | -4.36%       | -16.58%      | -20.30%      |  |
| CBOE Volatility Index                    | 18.30         | 1.91%        | 14.74%       | 31.56%       | 27.54%       | -4.57%       | -7.67%       |  |
| ASC Equal Weight 33 Commodity Index      | 204.51        | 1.38%        | 3.64%        | -0.08%       | 1.16%        | 1.40%        | -2.47%       |  |
| ASC Equal Weight Livestock Index         | 142.28        | 0.30%        | -0.31%       | -8.28%       | -9.10%       | -1.49%       | 28.63%       |  |
| S&P Commodity Index                      | 531.19        | -0.42%       | -3.30%       | -8.05%       | -7.71%       | -12.78%      | -3.37%       |  |
| ASC Equal Weight Energy Ex Ethanol Index | 5.27          | -2.67%       | -1.92%       | -14.29%      | -6.76%       | -22.07%      | -19.88%      |  |