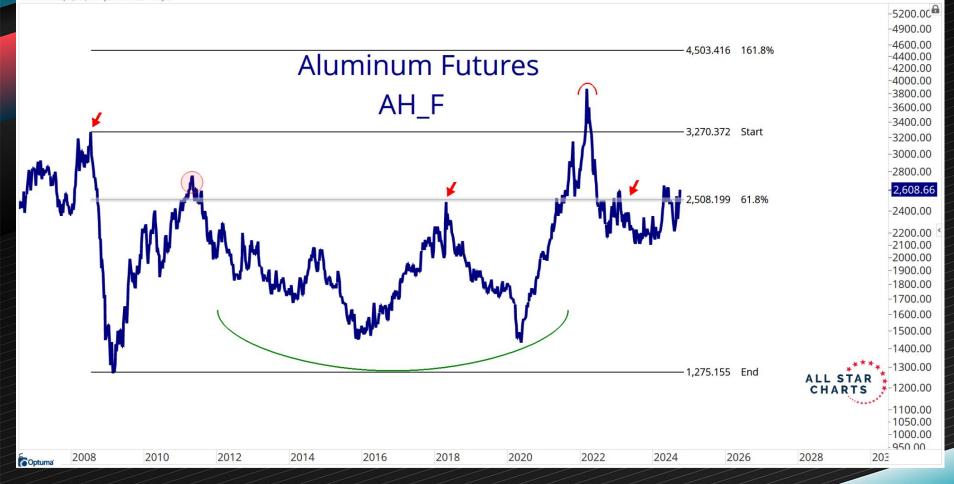

| September 26, 2024  | ALL STAR CHARTS |                    |           |
|---------------------|-----------------|--------------------|-----------|
| Name                | Short-Term      | Intermediate-Term  | Long-Term |
| Gold                | Bullish         | Bullish            | Bullish   |
| Silver              | Bullish         | Bullish            | Bullish   |
| Platinum            | Bullish         | Bullish            | Bullish   |
| Palladium           | Bullish         | Bullish            | Bullish   |
| Copper              | Bullish         | Bullish            | Bullish   |
| Tin                 | Neutral         | Neutral            | Bullish   |
| Steel               | Neutral         | Bullish            | Bearish   |
| Nickel              | Neutral         | Neutral            | Neutral   |
| Lead                | Bullish         | Neutral            | Bullish   |
| Iron Ore            | Bearish         | Bearish            | Bearish   |
| Aluminum            | Bullish         | Bullish            | Bullish   |
| Zinc                | Bullish         | Bullish            | Bullish   |
| Rebar               | Neutral         | Neutral            | Bearish   |
| Cobalt              | Bullish         | Bearish            | Bearish   |
| Coking Coal         | Bullish         | Bearish            | Bearish   |
| Crude Oil           | Bearish         | Bearish            | Bearish   |
| Brent Crude         | Bearish         | Bearish            | Bearish   |
| Natural Gas         | Bullish         | Bullish            | Bullish   |
| Heating Oil         | Bearish         | Bearish            | Bearish   |
| Gas-RBOB            | Bearish         | Bearish            | Bearish   |
| Thermal Coal        | Bearish         | Bearish            | Neutral   |
| Chicago Ethanol     | Bearish         | Bearish            | Bearish   |
| Chicago Wheat       | Bullish         | Bullish            | Bearish   |
| Coffee              | Bullish         | Bullish            | Bullish   |
| Cocoa               | Bullish         | Bullish            | Bullish   |
| Cotton              | Bullish         | Neutral            | Bearish   |
| Cattle-Feeder       | Bullish         | Bearish            | Neutral   |
| KC Wheat            | Bullish         | Neutral            | Bearish   |
| Palm Oil            | Bullish         | Neutrai<br>Bullish | Bearish   |
|                     |                 |                    |           |
| Lumber              | Bullish         | Bullish            | Bearish   |
| Cattle-Live         | Bullish         | Neutral            | Bullish   |
| Hogs-Lean           | Bearish         | Bearish            | Neutral   |
| Minn. Wheat         | Bullish         | Neutral            | Bearish   |
| Orange Juice-Frozen | Neutral         | Bullish            | Bullish   |
| Rice(Rough)         | Bearish         | Bearish            | Bearish   |
| Sugar               | Bullish         | Bullish            | Neutral   |
| Corn                | Bullish         | Neutral            | Bearish   |
| Soybean Oil         | Bullish         | Neutral            | Bearish   |
| Soybean Meal        | Bullish         | Neutral            | Bearish   |
| Dats                | Bullish         | Bullish            | Bullish   |
| Soybeans            | Bullish         | Neutral            | Bearish   |
| Percentage Bullish: | 65.85%          | 41.46%             | 39.02%    |
| Percentage Neutral: | 12.20%          | 29.27%             | 12.20%    |
| Percentage Bearish: | 21.95%          | 29.27%             | 48.78%    |