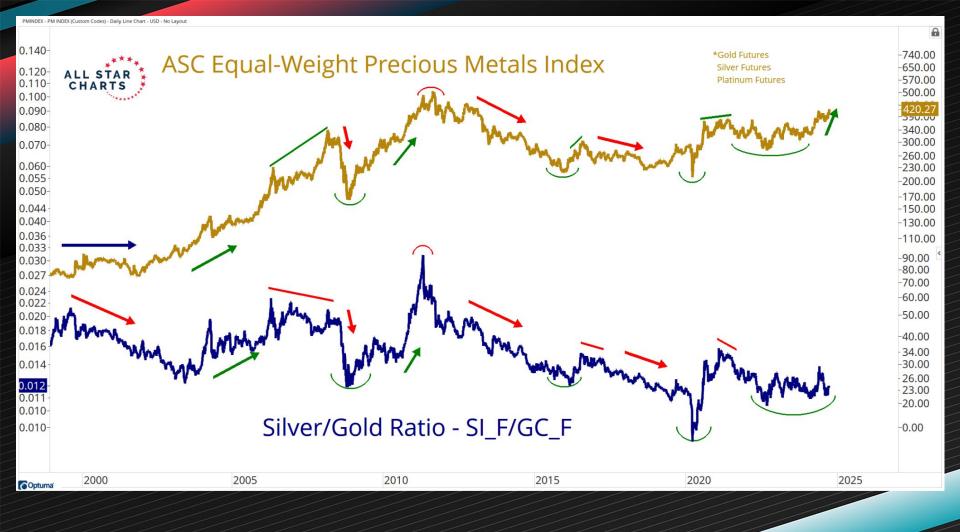

## PRECIOUS METALS

| Precious Metals Performance Table |                      |              |              |              |              |              |              |
|-----------------------------------|----------------------|--------------|--------------|--------------|--------------|--------------|--------------|
| Name                              | <b>Current Price</b> | 5-Day Change | 1-Mo. Change | 3-Mo. Change | 6-Mo. Change | 1-Yr. Change | 3-Yr. Change |
| Platinum                          | 1,023.70             | 4.45%        | 5.71%        | -0.52%       | 11.60%       | 11.94%       | 4.30%        |
| Silver                            | 32.30                | 2.59%        | 8.02%        | 11.07%       | 31.31%       | 39.81%       | 44.14%       |
| Gold                              | 2,695.10             | 1.81%        | 5.54%        | 16.68%       | 22.43%       | 40.44%       | 53.95%       |
| Palladium                         | 1,051.20             | -2.50%       | 9.48%        | 13.62%       | 4.80%        | -14.24%      | -46.12%      |