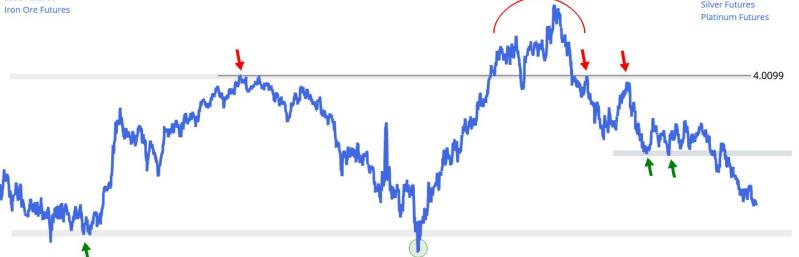

# COMMODITY INDICES

| Commodities Index Performance Table      |               |              |              |              |              |              |              |  |
|------------------------------------------|---------------|--------------|--------------|--------------|--------------|--------------|--------------|--|
| Name                                     | Current Price | 5-Day Change | 1-Mo. Change | 3-Mo. Change | 6-Mo. Change | 1-Yr. Change | 3-Yr. Change |  |
| Baltic Dry Index                         | 2,091.00      | 5.77%        | 18.67%       | 6.47%        | 5.13%        | 23.44%       | -54.97%      |  |
| ASC Equal Weight Softs Index             | 247.66        | 3.77%        | 8.84%        | 10.02%       | -0.20%       | 32.74%       | 40.69%       |  |
| ASC Equal Weight Base Metal Index        | 1,140.49      | 3.06%        | 1.42%        | 1.13%        | 5.39%        | 6.55%        | -17.77%      |  |
| ASC Equal Weight Precious Metal Index    | 420.27        | 2.91%        | 6.35%        | 8.75%        | 21.28%       | 29.68%       | 31.91%       |  |
| ASC Equal Weight Grains Index            | 341.52        | 2.29%        | 7.17%        | -1.59%       | -4.36%       | -16.58%      | -20.30%      |  |
| CBOE Volatility Index                    | 18.30         | 1.91%        | 14.74%       | 31.56%       | 27.54%       | -4.57%       | -7.67%       |  |
| ASC Equal Weight 33 Commodity Index      | 204.51        | 1.38%        | 3.64%        | -0.08%       | 1.16%        | 1.40%        | -2.47%       |  |
| ASC Equal Weight Livestock Index         | 142.28        | 0.30%        | -0.31%       | -8.28%       | -9.10%       | -1.49%       | 28.63%       |  |
| S&P Commodity Index                      | 531.19        | -0.42%       | -3.30%       | -8.05%       | -7.71%       | -12.78%      | -3.37%       |  |
| ASC Equal Weight Energy Ex Ethanol Index | 5.27          | -2.67%       | -1.92%       | -14.29%      | -6.76%       | -22.07%      | -19.88%      |  |