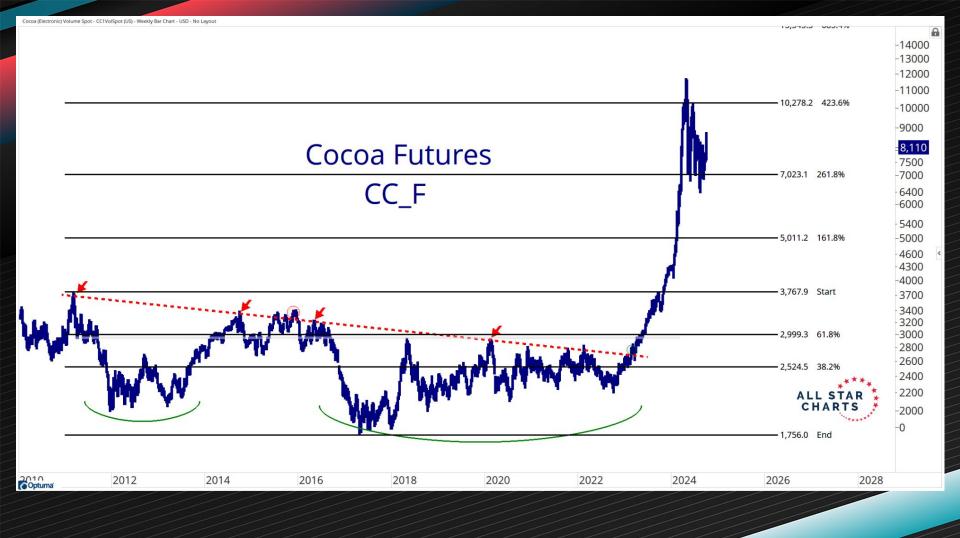

| September 26, 2024  | ALL STAR CHARTS |                    |           |
|---------------------|-----------------|--------------------|-----------|
| Name                | Short-Term      | Intermediate-Term  | Long-Term |
| Gold                | Bullish         | Bullish            | Bullish   |
| Silver              | Bullish         | Bullish            | Bullish   |
| Platinum            | Bullish         | Bullish            | Bullish   |
| Palladium           | Bullish         | Bullish            | Bullish   |
| Copper              | Bullish         | Bullish            | Bullish   |
| Tin                 | Neutral         | Neutral            | Bullish   |
| Steel               | Neutral         | Bullish            | Bearish   |
| Nickel              | Neutral         | Neutral            | Neutral   |
| Lead                | Bullish         | Neutral            | Bullish   |
| Iron Ore            | Bearish         | Bearish            | Bearish   |
| Aluminum            | Bullish         | Bullish            | Bullish   |
| Zinc                | Bullish         | Bullish            | Bullish   |
| Rebar               | Neutral         | Neutral            | Bearish   |
| Cobalt              | Bullish         | Bearish            | Bearish   |
| Coking Coal         | Bullish         | Bearish            | Bearish   |
| Crude Oil           | Bearish         | Bearish            | Bearish   |
| Brent Crude         | Bearish         | Bearish            | Bearish   |
| Natural Gas         | Bullish         | Bullish            | Bullish   |
| Heating Oil         | Bearish         | Bearish            | Bearish   |
| Gas-RBOB            | Bearish         | Bearish            | Bearish   |
| Thermal Coal        | Bearish         | Bearish            | Neutral   |
| Chicago Ethanol     | Bearish         | Bearish            | Bearish   |
| Chicago Wheat       | Bullish         | Bullish            | Bearish   |
| Coffee              | Bullish         | Bullish            | Bullish   |
| Cocoa               | Bullish         | Bullish            | Bullish   |
| Cotton              | Bullish         | Neutral            | Bearish   |
| Cattle-Feeder       | Bullish         | Bearish            | Neutral   |
| KC Wheat            | Bullish         | Neutral            | Bearish   |
| Palm Oil            | Bullish         | Neutrai<br>Bullish | Bearish   |
|                     |                 |                    |           |
| Lumber              | Bullish         | Bullish            | Bearish   |
| Cattle-Live         | Bullish         | Neutral            | Bullish   |
| Hogs-Lean           | Bearish         | Bearish            | Neutral   |
| Minn. Wheat         | Bullish         | Neutral            | Bearish   |
| Orange Juice-Frozen | Neutral         | Bullish            | Bullish   |
| Rice(Rough)         | Bearish         | Bearish            | Bearish   |
| Sugar               | Bullish         | Bullish            | Neutral   |
| Corn                | Bullish         | Neutral            | Bearish   |
| Soybean Oil         | Bullish         | Neutral            | Bearish   |
| Soybean Meal        | Bullish         | Neutral            | Bearish   |
| Dats                | Bullish         | Bullish            | Bullish   |
| Soybeans            | Bullish         | Neutral            | Bearish   |
| Percentage Bullish: | 65.85%          | 41.46%             | 39.02%    |
| Percentage Neutral: | 12.20%          | 29.27%             | 12.20%    |
| Percentage Bearish: | 21.95%          | 29.27%             | 48.78%    |