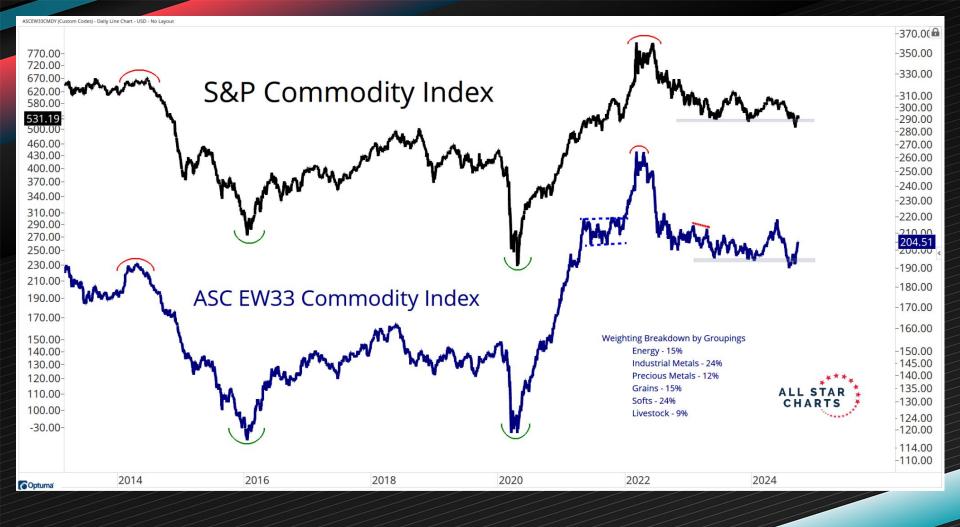

# COMMODITY INDICES

| Commodities Index Performance Table      |               |              |              |              |              |              |              |  |
|------------------------------------------|---------------|--------------|--------------|--------------|--------------|--------------|--------------|--|
| Name                                     | Current Price | 5-Day Change | 1-Mo. Change | 3-Mo. Change | 6-Mo. Change | 1-Yr. Change | 3-Yr. Change |  |
| Baltic Dry Index                         | 2,091.00      | 5.77%        | 18.67%       | 6.47%        | 5.13%        | 23.44%       | -54.97%      |  |
| ASC Equal Weight Softs Index             | 247.66        | 3.77%        | 8.84%        | 10.02%       | -0.20%       | 32.74%       | 40.69%       |  |
| ASC Equal Weight Base Metal Index        | 1,140.49      | 3.06%        | 1.42%        | 1.13%        | 5.39%        | 6.55%        | -17.77%      |  |
| ASC Equal Weight Precious Metal Index    | 420.27        | 2.91%        | 6.35%        | 8.75%        | 21.28%       | 29.68%       | 31.91%       |  |
| ASC Equal Weight Grains Index            | 341.52        | 2.29%        | 7.17%        | -1.59%       | -4.36%       | -16.58%      | -20.30%      |  |
| CBOE Volatility Index                    | 18.30         | 1.91%        | 14.74%       | 31.56%       | 27.54%       | -4.57%       | -7.67%       |  |
| ASC Equal Weight 33 Commodity Index      | 204.51        | 1.38%        | 3.64%        | -0.08%       | 1.16%        | 1.40%        | -2.47%       |  |
| ASC Equal Weight Livestock Index         | 142.28        | 0.30%        | -0.31%       | -8.28%       | -9.10%       | -1.49%       | 28.63%       |  |
| S&P Commodity Index                      | 531.19        | -0.42%       | -3.30%       | -8.05%       | -7.71%       | -12.78%      | -3.37%       |  |
| ASC Equal Weight Energy Ex Ethanol Index | 5.27          | -2.67%       | -1.92%       | -14.29%      | -6.76%       | -22.07%      | -19.88%      |  |