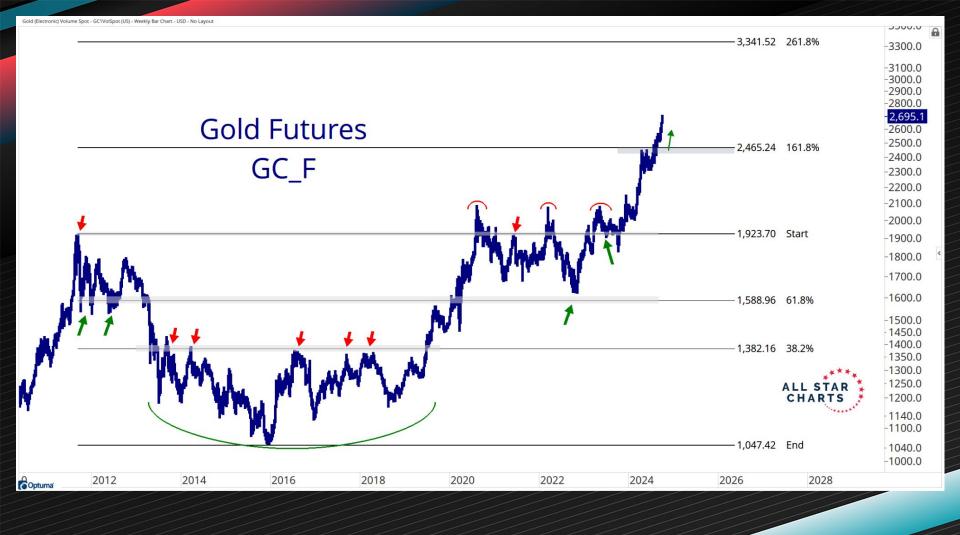

## PRECIOUS METALS

| Precious Metals Performance Table |                      |              |              |              |              |              |              |
|-----------------------------------|----------------------|--------------|--------------|--------------|--------------|--------------|--------------|
| Name                              | <b>Current Price</b> | 5-Day Change | 1-Mo. Change | 3-Mo. Change | 6-Mo. Change | 1-Yr. Change | 3-Yr. Change |
| Platinum                          | 1,023.70             | 4.45%        | 5.71%        | -0.52%       | 11.60%       | 11.94%       | 4.30%        |
| Silver                            | 32.30                | 2.59%        | 8.02%        | 11.07%       | 31.31%       | 39.81%       | 44.14%       |
| Gold                              | 2,695.10             | 1.81%        | 5.54%        | 16.68%       | 22.43%       | 40.44%       | 53.95%       |
| Palladium                         | 1,051.20             | -2.50%       | 9.48%        | 13.62%       | 4.80%        | -14.24%      | -46.12%      |