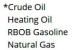

Gas-RBOB                 | 2.15                 | -1.60%       | -9.10%       | -15.65%      | -17.41%      | -32.76%      | -4.89%       |  |
| Brent Crude              | 71.09                | -3.53%       | -11.54%      | -15.84%      | -16.98%      | -23.09%      | -7.95%       |  |
| Chicago Platts Ethanol   | 1.92                 | -4.65%       | -10.00%      | -23.69%      | -28.21%      | -23.87%      | -9.63%       |  |
| Crude Oil                | 67.46                | -5.32%       | -12.57%      | -16.59%      | -17.01%      | -25.49%      | -8.78%       |  |



### **Crude Oil Seasonality**



355EP24 16 Sep 2h 375ep24

215eP24 2250024 235eP24 245eP24 395eP2A

2056024 2150024 245eP24 2556724 265eP24 215eP24











#### -0.5%

#### -1.0%





## EW Energy Index Ex-Ethanol





Optuma 2014

2016

2018

2020

2022

2024

2026

-22.00-20.00 -18.00

-24.00





## Energy Sector vs. Crude Oil Futures XLE / CL\_F



-4.100

-3.800-3.500

-3.200

-2.900

-2.700

-2.500

-2.300

-2.100

-1.900

-1.700

-1.500

-1.400

1.267 1.200

-1.100

-1.000

-0.900

-0.800

-0.700

-0.650-0.600

-0.540

-0.500

-0.000

2020

2022

2024

2026

20

2014

2012

Optuma

2016

2018

2019 2020 2021 2022 2023 2024 2025

Coptuma 2008 2010 2012 2014 2016 2018 2020 2022 2024 2026 20



\*Refiner's margin from converting 3 barrels of crude oil into 2 barrels of gasoline and 1 barrel of heating oil

©Optuma 2014 2016 2018 2020 2022 2024

-76.00-70.00 -64.00 -58.00 -53.00 -48.00 -44.00 -40.00 -36.00-33.00 -30.00 -27.00-24.00 -22.00 -20.00 -18.00 16.52 -14.00

-14.00 -12.00 -11.00

-10.00 -9