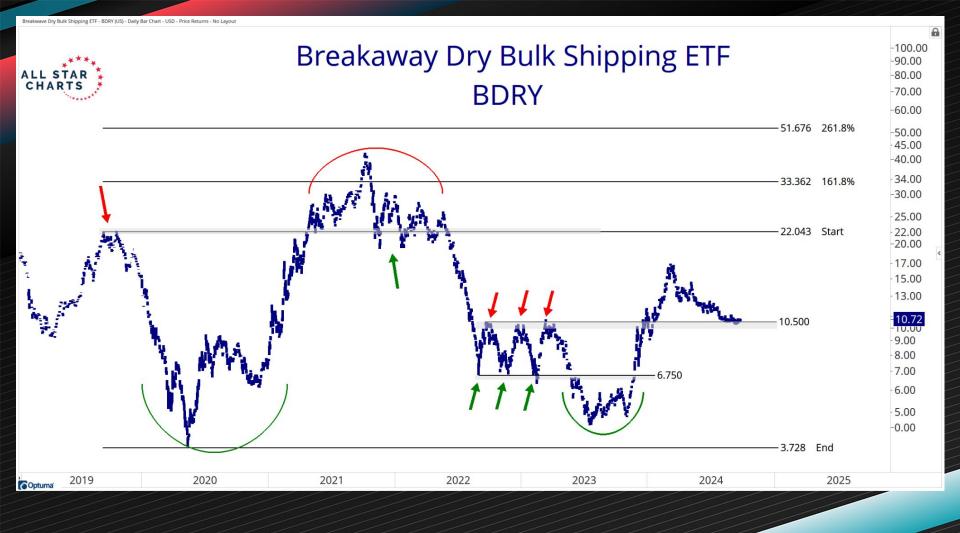

.56%       | 35.00%       | 241.32%      |
| Cash-settled Butter            | 288.08        | -5.24%       | 0.55%        | -6.48%       | 1.27%        | 5.52%        | 62.75%       |











2020

2022

2024

2026

202

2012

Optuma

2014

2016



360.0€

340.000 320.000

-300.000

280.000

-260.000

240.000

-220.000

-200.000

180.000

- 160.00C 148.630 140.000

120.000

-100.000

-80.000

-60.000

-40.000

-20.000

-0.000

--20.000

--40.000

2018

2020

2022

2024

2026

21

Optuma'

2010

2012

2014























-200.000 -180.000-170.000-160.000-150.000 -140.000-130.000 -120.000 -110.000

-240.000

-80.000 -<mark>73.925</mark> -70.000

-100.000

-90.000

64.000 -60.000

-53.000 -50.000 -46.000

-43.000 -40.000

-0.000

Optuma

2016

2018

2020

2022

2024

















## Natural Resource Scans



### **Natural Resources Stocks**

| Ticker | Company                       | Industry                            | Country | Market Cap (Mlns) | Change from 2018 High | Drawdown From 52-Wk Hi |
|--------|-------------------------------|-------------------------------------|---------|-------------------|-----------------------|------------------------|
| WPM    | Wheaton Precious Metals Corp  | Gold                                | Canada  | 29,132            | 183.2%                | 0.0%                   |
| SMG    | Scotts Miracle-Gro Company    | Agricultural Inputs                 | USA     | 4,745             | -23.7%                | 0.0%                   |
| OR     | Osisko Gold Royalties Ltd     | Gold                                | Canada  | 3,53