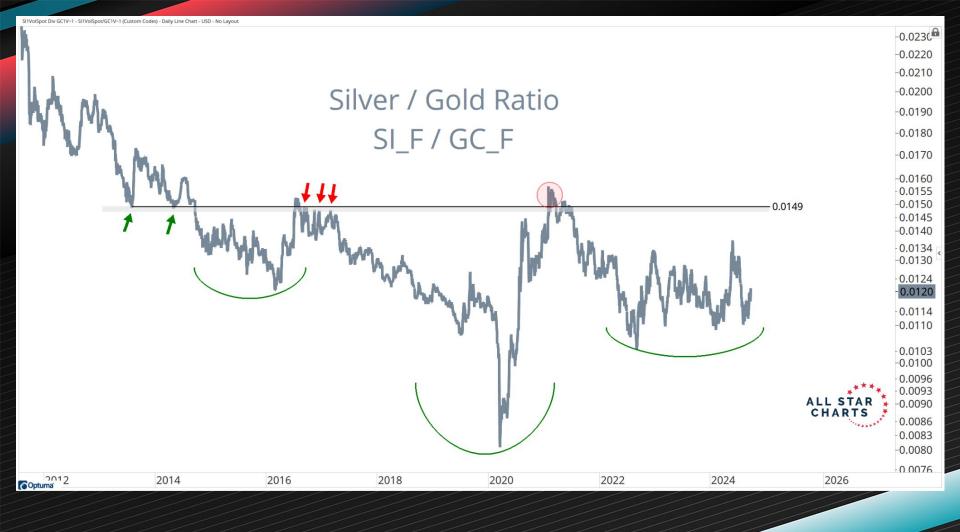

## PRECIOUS METALS

| Precious Metals Performance Table |                      |              |              |              |              |              |              |
|-----------------------------------|----------------------|--------------|--------------|--------------|--------------|--------------|--------------|
| Name                              | <b>Current Price</b> | 5-Day Change | 1-Mo. Change | 3-Mo. Change | 6-Mo. Change | 1-Yr. Change | 3-Yr. Change |
| Platinum                          | 1,023.70             | 4.45%        | 5.71%        | -0.52%       | 11.60%       | 11.94%       | 4.30%        |
| Silver                            | 32.30                | 2.59%        | 8.02%        | 11.07%       | 31.31%       | 39.81%       | 44.14%       |
| Gold                              | 2,695.10             | 1.81%        | 5.54%        | 16.68%       | 22.43%       | 40.44%       | 53.95%       |
| Palladium                         | 1,051.20             | -2.50%       | 9.48%        | 13.62%       | 4.80%        | -14.24%      | -46.12%      |