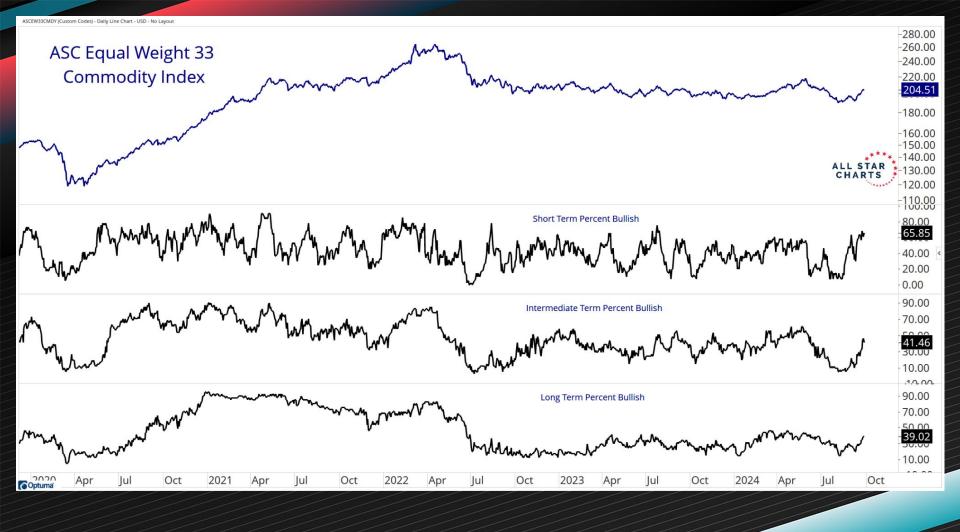

# COMMODITY INDICES

| Commodities Index Performance Table      |               |              |              |              |              |              |              |  |
|------------------------------------------|---------------|--------------|--------------|--------------|--------------|--------------|--------------|--|
| Name                                     | Current Price | 5-Day Change | 1-Mo. Change | 3-Mo. Change | 6-Mo. Change | 1-Yr. Change | 3-Yr. Change |  |
| Baltic Dry Index                         | 2,091.00      | 5.77%        | 18.67%       | 6.47%        | 5.13%        | 23.44%       | -54.97%      |  |
| ASC Equal Weight Softs Index             | 247.66        | 3.77%        | 8.84%        | 10.02%       | -0.20%       | 32.74%       | 40.69%       |  |
| ASC Equal Weight Base Metal Index        | 1,140.49      | 3.06%        | 1.42%        | 1.13%        | 5.39%        | 6.55%        | -17.77%      |  |
| ASC Equal Weight Precious Metal Index    | 420.27        | 2.91%        | 6.35%        | 8.75%        | 21.28%       | 29.68%       | 31.91%       |  |
| ASC Equal Weight Grains Index            | 341.52        | 2.29%        | 7.17%        | -1.59%       | -4.36%       | -16.58%      | -20.30%      |  |
| CBOE Volatility Index                    | 18.30         | 1.91%        | 14.74%       | 31.56%       | 27.54%       | -4.57%       | -7.67%       |  |
| ASC Equal Weight 33 Commodity Index      | 204.51        | 1.38%        | 3.64%        | -0.08%       | 1.16%        | 1.40%        | -2.47%       |  |
| ASC Equal Weight Livestock Index         | 142.28        | 0.30%        | -0.31%       | -8.28%       | -9.10%       | -1.49%       | 28.63%       |  |
| S&P Commodity Index                      | 531.19        | -0.42%       | -3.30%       | -8.05%       | -7.71%       | -12.78%      | -3.37%       |  |
| ASC Equal Weight Energy Ex Ethanol Index | 5.27          | -2.67%       | -1.92%       | -14.29%      | -6.76%       | -22.07%      | -19.88%      |  |