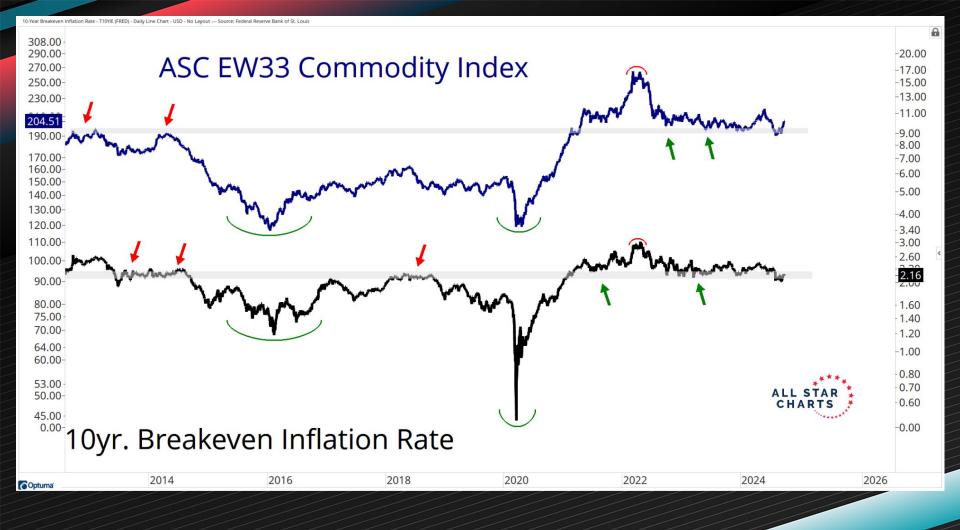

# COMMODITY INDICES

| Commodities Index Performance Table      |               |              |              |              |              |              |              |  |
|------------------------------------------|---------------|--------------|--------------|--------------|--------------|--------------|--------------|--|
| Name                                     | Current Price | 5-Day Change | 1-Mo. Change | 3-Mo. Change | 6-Mo. Change | 1-Yr. Change | 3-Yr. Change |  |
| Baltic Dry Index                         | 2,091.00      | 5.77%        | 18.67%       | 6.47%        | 5.13%        | 23.44%       | -54.97%      |  |
| ASC Equal Weight Softs Index             | 247.66        | 3.77%        | 8.84%        | 10.02%       | -0.20%       | 32.74%       | 40.69%       |  |
| ASC Equal Weight Base Metal Index        | 1,140.49      | 3.06%        | 1.42%        | 1.13%        | 5.39%        | 6.55%        | -17.77%      |  |
| ASC Equal Weight Precious Metal Index    | 420.27        | 2.91%        | 6.35%        | 8.75%        | 21.28%       | 29.68%       | 31.91%       |  |
| ASC Equal Weight Grains Index            | 341.52        | 2.29%        | 7.17%        | -1.59%       | -4.36%       | -16.58%      | -20.30%      |  |
| CBOE Volatility Index                    | 18.30         | 1.91%        | 14.74%       | 31.56%       | 27.54%       | -4.57%       | -7.67%       |  |
| ASC Equal Weight 33 Commodity Index      | 204.51        | 1.38%        | 3.64%        | -0.08%       | 1.16%        | 1.40%        | -2.47%       |  |
| ASC Equal Weight Livestock Index         | 142.28        | 0.30%        | -0.31%       | -8.28%       | -9.10%       | -1.49%       | 28.63%       |  |
| S&P Commodity Index                      | 531.19        | -0.42%       | -3.30%       | -8.05%       | -7.71%       | -12.78%      | -3.37%       |  |
| ASC Equal Weight Energy Ex Ethanol Index | 5.27          | -2.67%       | -1.92%       | -14.29%      | -6.76%       | -22.07%      | -19.88%      |  |