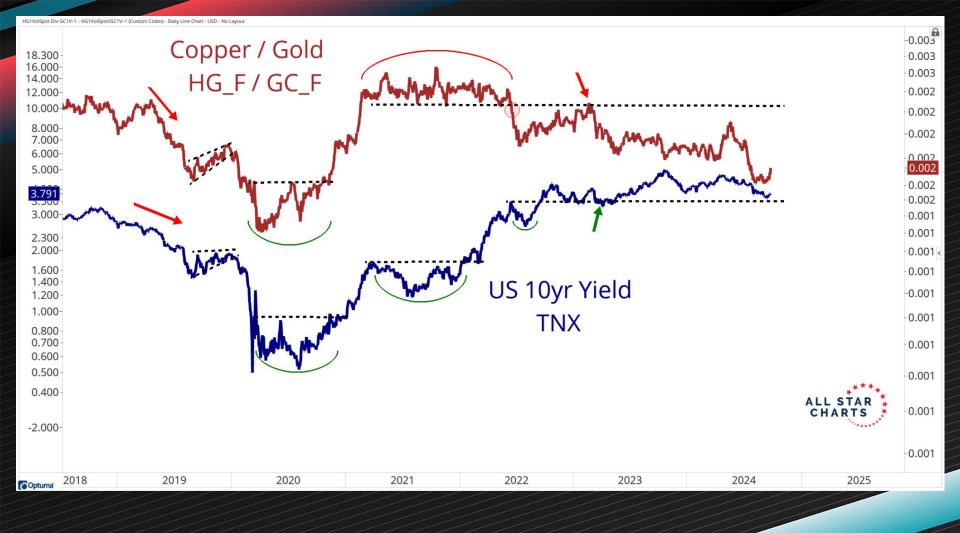

## PRECIOUS METALS

| Precious Metals Performance Table |                      |              |              |              |              |              |              |
|-----------------------------------|----------------------|--------------|--------------|--------------|--------------|--------------|--------------|
| Name                              | <b>Current Price</b> | 5-Day Change | 1-Mo. Change | 3-Mo. Change | 6-Mo. Change | 1-Yr. Change | 3-Yr. Change |
| Platinum                          | 1,023.70             | 4.45%        | 5.71%        | -0.52%       | 11.60%       | 11.94%       | 4.30%        |
| Silver                            | 32.30                | 2.59%        | 8.02%        | 11.07%       | 31.31%       | 39.81%       | 44.14%       |
| Gold                              | 2,695.10             | 1.81%        | 5.54%        | 16.68%       | 22.43%       | 40.44%       | 53.95%       |
| Palladium                         | 1,051.20             | -2.50%       | 9.48%        | 13.62%       | 4.80%        | -14.24%      | -46.12%      |