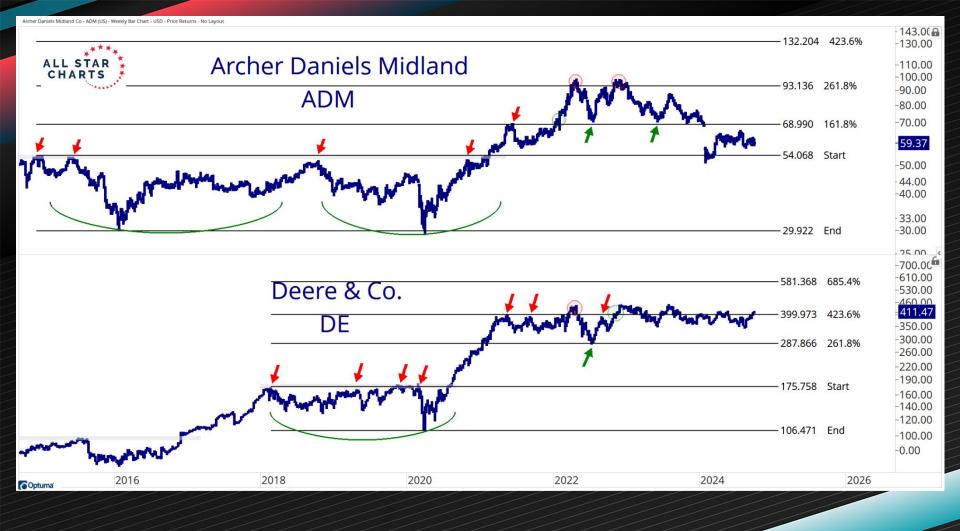

| 0.44%        | -1.29%       | 9.68%        | 10.38%       | 14.40%       | -8.48%       |
| Hogs-Lean                      | 73.93         | -0.40%       | -8.05%       | -16.91%      | -27.06%      | 2.18%        | -3.74%       |
| Cotton                         | 73.04         | -0.71%       | 3.96%        | -3.01%       | -21.82%      | -17.17%      | -23.92%      |
| Rice(Rough)                    | 14.93         | -4.05%       | -1.39%       | -16.15%      | -11.27%      | -7.90%       | 7.53%        |
| Orange Juice-Frozen            | 471.70        | -4.13%       | 2.15%        | 10.58%       | 26.56%       | 35.00%       | 241.32%      |
| Cash-settled Butter            | 288.08        | -5.24%       | 0.55%        | -6.48%       | 1.27%        | 5.52%        | 62.75%       |











2020

2022

2024

2026

202

2012

Optuma

2014

2016



360.0€

340.000 320.000

-300.000

280.000

-260.000

240.000

-220.000

-200.000

180.000

- 160.00C 148.630 140.000

120.000

-100.000

-80.000

-60.000

-40.000

-20.000

-0.000

--20.000

--40.000

2018

2020

2022

2024

2026

21

Optuma'

2010

2012

2014























-200.000 -180.000-170.000-160.000-150.000 -140.000-130.000 -120.000 -110.000

-240.000

-80.000 -<mark>73.925</mark> -70.000

-100.000

-90.000

64.000 -60.000

-53.000 -50.000 -46.000

-43.000 -40.000

-0.000

Optuma

2016

2018

2020

2022

2024

















## Natural Resource Scans



### **Natural Resources Stocks**

| Ticker | Company                       | Industry                            | Country | Market Cap (Mlns) | Change from