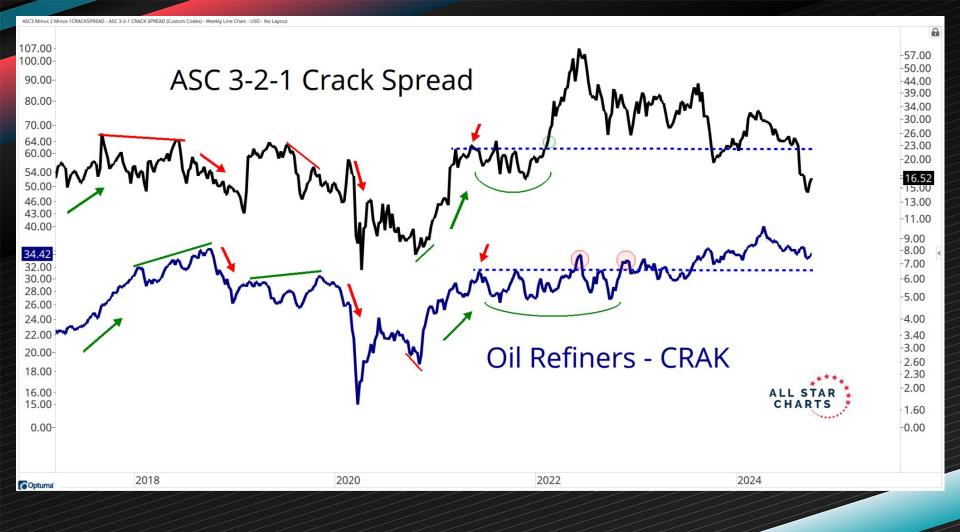

2018

2019 2020 2021 2022 2023 2024 2025

Coptuma 2008 2010 2012 2014 2016 2018 2020 2022 2024 2026 20

\*Refiner's margin from converting 3 barrels of crude oil into 2 barrels of gasoline and 1 barrel of heating oil