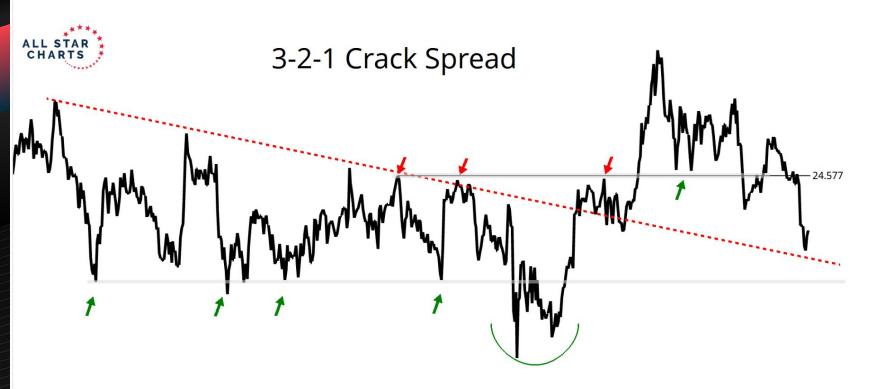

2018

2019 2020 2021 2022 2023 2024 2025

Coptuma 2008 2010 2012 2014 2016 2018 2020 2022 2024 2026 20

\*Refiner's margin from converting 3 barrels of crude oil into 2 barrels of gasoline and 1 barrel of heating oil