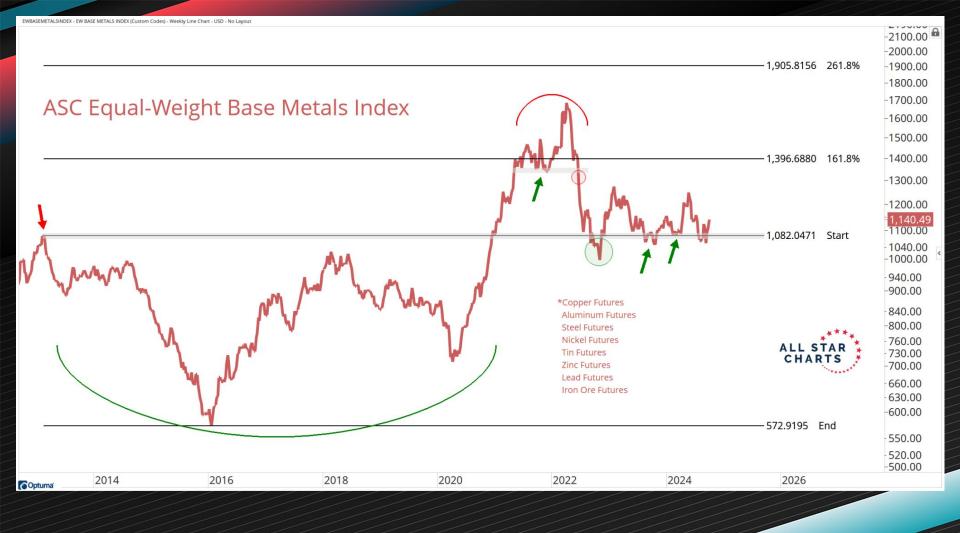

|                                        | Percent Of | High/Low |             | Highs 8       |              |          |
|----------------------------------------|------------|----------|-------------|---------------|--------------|----------|
|                                        | 52-Week Hi | 52-Wk Lo | 4-Week (Mo) | 13-Week (Qtr) | 52-Week (Yr) | All-Time |
| First Majestic Silver Corporation (AG) | -17.6%     | 43.7%    | New High    |               |              |          |
| Hecla Mining Co. (HL)                  | 0.0%       | 101.1%   | New High    | New High      | New High     |          |
| Novagold Resources Inc. (NG)           | -8.2%      | 84.0%    |             |               |              |          |
| Seabridge Gold, Inc. (SA)              | -3.1%      | 78.9%    |             |               |              |          |
| Agnico Eagle Mines Ltd (AEM)           | 0.0%       | 86.4%    | New High    | New High      | New High     |          |
| Alamos Gold Inc. (AGI)                 | -1.8%      | 77.0%    |             |               |              |          |
| B2Gold Corp (BTG)                      | -2.4%      | 34.8%    |             |               |              |          |
| Compania de Minas Buenaventura (BVN)   | -20.2%     | 76.0%    | New High    |               |              |          |
| Coeur Mining Inc (CDE)                 | 0.0%       | 255.9%   | New High    | New High      | New High     |          |
| Eldorado Gold Corp. (EGO)              | 0.0%       | 106.9%   | New High    | New High      | New High     |          |
| Freeport-McMoRan Inc (FCX)             | -4.3%      | 54.2%    | New High    | New High      |              |          |
| Franco-Nevada Corporation (FNV)        | -7.3%      | 20.4%    | New High    |               |              |          |
| Gold Fields Ltd (GFI)                  | -11.0%     | 44.3%    | New High    |               |              |          |
| Harmony Gold Mining Co Ltd (HMY)       | 0.0%       | 180.8%   | New High    | New High      | New High     |          |
| lamgold Corp. (IAG)                    | 0.0%       | 159.2%   | New High    | New High      | New High     |          |
| Kinross Gold Corp. (KGC)               | -0.4%      | 113.0%   |             |               |              |          |
| MAG Silver Corp. (MAG)                 | 0.0%       | 76.6%    | New High    | New High      | New High     |          |
| McEwen Mining Inc (MUX)                | -17.0%     | 64.2%    | New High    |               |              |          |
| Newmont Corp (NEM)                     | 0.0%       | 77.5%    | New High    | New High      | New High     |          |
| New Gold Inc (NGD)                     | 0.0%       | 201.9%   | New High    | New High      | New High     |          |
| Wheaton Precious Metals Corp (WPM)     | 0.0%       | 61.7%    | New High    | New High      | New High     | New High |
| Centerra Gold Inc. (CGAU)              | 0.0%       | 68.6%    | New High    | New High      | New High     |          |
| Barrick Gold Corp. (GOLD)              | 0.0%       | 44.1%    | New High    | New High      | New High     |          |
| Gold Resource Corporation (GORO)       | -39.6%     | 52.7%    |             |               |              |          |
| Sandstorm Gold Ltd (SAND)              | 0.0%       | 52.1%    | New High    | New High      | New High     |          |
| Sibanye Stillwater Limited (SBSW)      | -25.1%     | 28.5%    | New High    |               |              |          |
| Pan American Silver Corp (PAAS)        | -5.8%      | 73.9%    | New High    |               |              |          |
| Royal Gold, Inc. (RGLD)                | 0.0%       | 39.3%    | New High    | New High      | New High     |          |
| SSR Mining Inc (SSRM)                  | -56.5%     | 54.5%    | New High    | New High      |              |          |