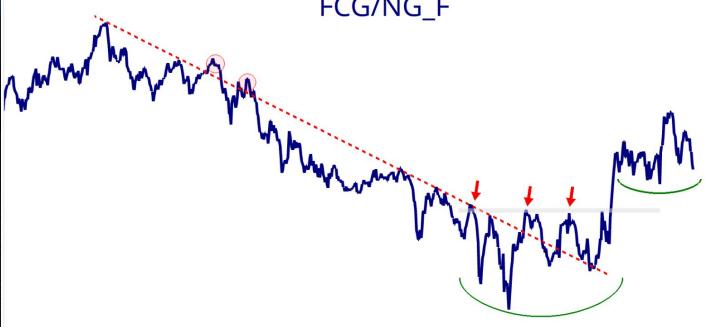

Sector vs. Crude Oil Futures XLE / CL\_F



-4.100

-3.800-3.500

-3.200

-2.900

-2.700

-2.500

-2.300

-2.100

-1.900

-1.700

-1.500

-1.400

1.267 1.200

-1.100

-1.000

-0.900

-0.800

-0.700

-0.650-0.600

-0.540

-0.500

-0.000

2020

2022

2024

2026

20

2014

2012

Optuma

2016

2018

2019 2020 2021 2022 2023 2024 2025

Coptuma 2008 2010 2012 2014 2016 2018 2020 2022 2024 2026 20



\*Refiner's margin from converting 3 barrels of crude oil into 2 barrels of gasoline and 1 barrel of heating oil

©Optuma 2014 2016 2018 2020 2022 2024

-76.00-70.00 -64.00 -58.00 -53.00 -48.00 -44.00 -40.00 -36.00-33.00 -30.00 -27.00-24.00 -22.00 -20.00 -18.00 16.52 -14.00

-14.00 -12.00 -11.00

-10.00 -9.00

-8.00

-7.00

-6.00 -5.50

-0.00



# Natural Gas ETF vs. Natural Gas Futures FCG/NG\_F





Optuma'





## PRECIOUS METALS



| Precious Metals Performance Table |                      |              |              |              |              |              |              |
|-----------------------------------|----------------------|--------------|--------------|--------------|--------------|--------------|--------------|
| Name                              | <b>Current Price</b> | 5-Day Change | 1-Mo. Change | 3-Mo. Change | 6-Mo. Change | 1-Yr. Change | 3-Yr. Change |
| Platinum                          | 1,023.70             | 4.45%        | 5.71%        | -0.52%       | 11.60%       | 11.94%       | 4.30%        |
| Silver                            | 32.30                | 2.59%        | 8.02%        | 11.07%       | 31.31%       | 39.81%       | 44.14%       |
| Gold