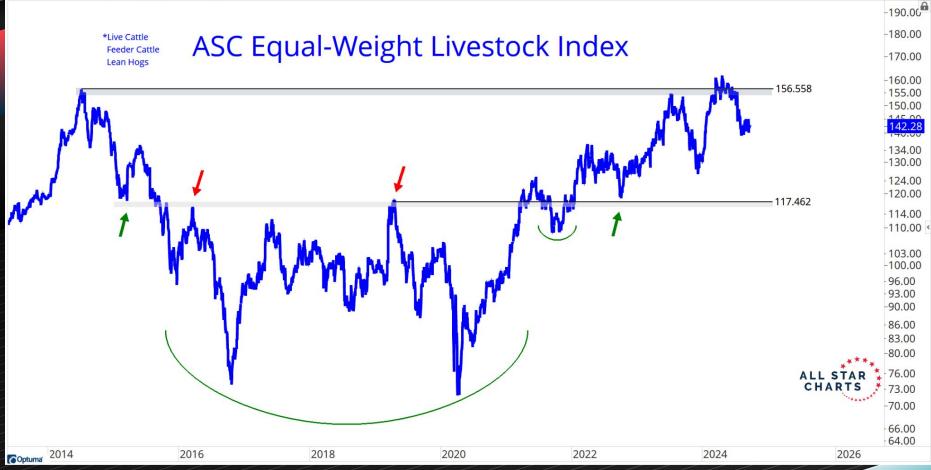

# COMMODITY INDICES

| Commodities Index Performance Table      |               |              |              |              |              |              |              |  |
|------------------------------------------|---------------|--------------|--------------|--------------|--------------|--------------|--------------|--|
| Name                                     | Current Price | 5-Day Change | 1-Mo. Change | 3-Mo. Change | 6-Mo. Change | 1-Yr. Change | 3-Yr. Change |  |
| Baltic Dry Index                         | 2,091.00      | 5.77%        | 18.67%       | 6.47%        | 5.13%        | 23.44%       | -54.97%      |  |
| ASC Equal Weight Softs Index             | 247.66        | 3.77%        | 8.84%        | 10.02%       | -0.20%       | 32.74%       | 40.69%       |  |
| ASC Equal Weight Base Metal Index        | 1,140.49      | 3.06%        | 1.42%        | 1.13%        | 5.39%        | 6.55%        | -17.77%      |  |
| ASC Equal Weight Precious Metal Index    | 420.27        | 2.91%        | 6.35%        | 8.75%        | 21.28%       | 29.68%       | 31.91%       |  |
| ASC Equal Weight Grains Index            | 341.52        | 2.29%        | 7.17%        | -1.59%       | -4.36%       | -16.58%      | -20.30%      |  |
| CBOE Volatility Index                    | 18.30         | 1.91%        | 14.74%       | 31.56%       | 27.54%       | -4.57%       | -7.67%       |  |
| ASC Equal Weight 33 Commodity Index      | 204.51        | 1.38%        | 3.64%        | -0.08%       | 1.16%        | 1.40%        | -2.47%       |  |
| ASC Equal Weight Livestock Index         | 142.28        | 0.30%        | -0.31%       | -8.28%       | -9.10%       | -1.49%       | 28.63%       |  |
| S&P Commodity Index                      | 531.19        | -0.42%       | -3.30%       | -8.05%       | -7.71%       | -12.78%      | -3.37%       |  |
| ASC Equal Weight Energy Ex Ethanol Index | 5.27          | -2.67%       | -1.92%       | -14.29%      | -6.76%       | -22.07%      | -19.88%      |  |