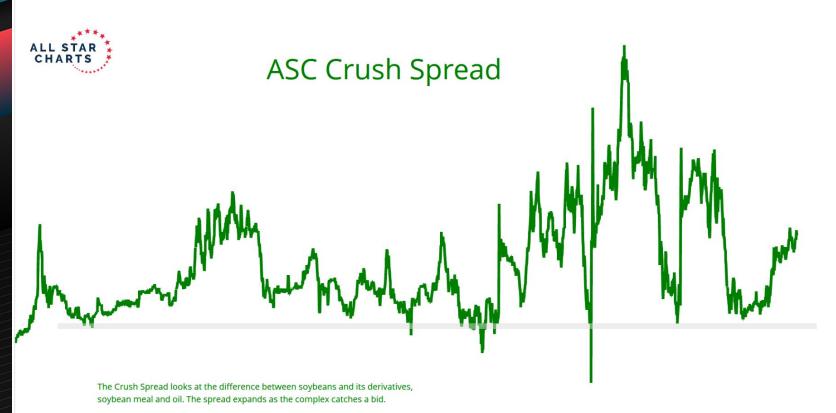

4.40%       | -8.48%       |
| Hogs-Lean                      | 73.93         | -0.40%       | -8.05%       | -16.91%      | -27.06%      | 2.18%        | -3.74%       |
| Cotton                         | 73.04         | -0.71%       | 3.96%        | -3.01%       | -21.82%      | -17.17%      | -23.92%      |
| Rice(Rough)                    | 14.93         | -4.05%       | -1.39%       | -16.15%      | -11.27%      | -7.90%       | 7.53%        |
| Orange Juice-Frozen            | 471.70        | -4.13%       | 2.15%        | 10.58%       | 26.56%       | 35.00%       | 241.32%      |
| Cash-settled Butter            | 288.08        | -5.24%       | 0.55%        | -6.48%       | 1.27%        | 5.52%        | 62.75%       |











2020

2022

2024

2026

202

2012

Optuma

2014

2016



360.0€

340.000 320.000

-300.000

280.000

-260.000

240.000

-220.000

-200.000

180.000

- 160.00C 148.630 140.000

120.000

-100.000

-80.000

-60.000

-40.000

-20.000

-0.000

--20.000

--40.000

2018

2020

2022

2024

2026

21

Optuma'

2010

2012

2014























-200.000 -180.000-170.000-160.000-150.000 -140.000-130.000 -120.000 -110.000

-240.000

-80.000 -<mark>73.925</mark> -70.000

-100.000

-90.000

64.000 -60.000

-53.000 -50.000 -46.000

-43.000 -40.000

-0.000

Optuma

2016

2018

2020

2022

2024

















## Natural Resource Scans



### **Natural Resources Stocks**

| Ticker | Company                       | Industry                            | Country | Market Cap (Mlns) | Change from 2018 High | Drawdown From 52-Wk Hi |
|--------|---------------