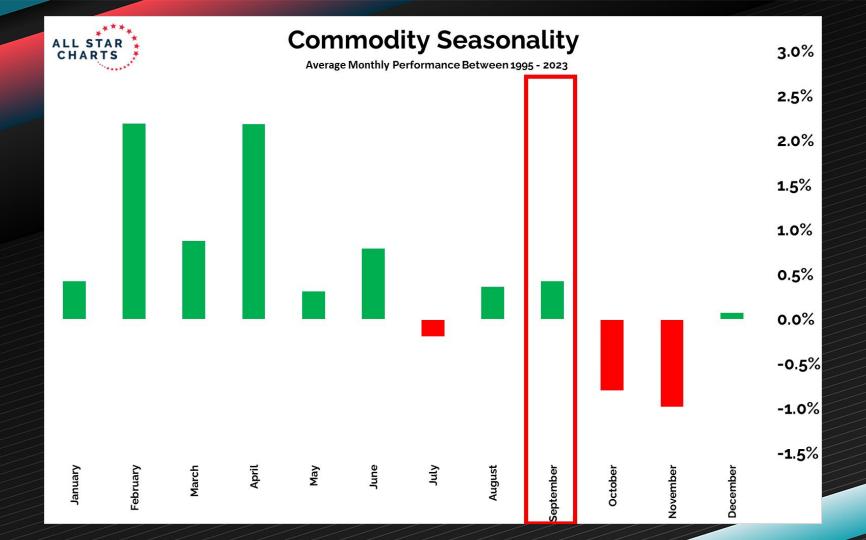

### **Crude Oil Seasonality**

355EP24 16 Sep 2h 375ep24

215eP24 2250024 235eP24 245eP24 395eP2A

2056024 2150024 245eP24 2556724 265eP24 215eP24