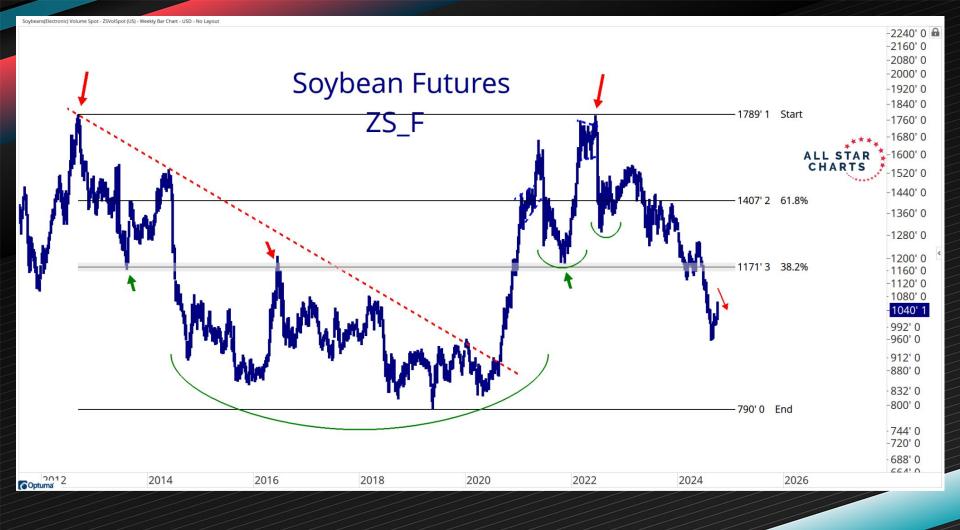

| September 26, 2024  | ALL STAR CHARTS |                    |           |
|---------------------|-----------------|--------------------|-----------|
| Name                | Short-Term      | Intermediate-Term  | Long-Term |
| Gold                | Bullish         | Bullish            | Bullish   |
| Silver              | Bullish         | Bullish            | Bullish   |
| Platinum            | Bullish         | Bullish            | Bullish   |
| Palladium           | Bullish         | Bullish            | Bullish   |
| Copper              | Bullish         | Bullish            | Bullish   |
| Tin                 | Neutral         | Neutral            | Bullish   |
| Steel               | Neutral         | Bullish            | Bearish   |
| Nickel              | Neutral         | Neutral            | Neutral   |
| Lead                | Bullish         | Neutral            | Bullish   |
| Iron Ore            | Bearish         | Bearish            | Bearish   |
| Aluminum            | Bullish         | Bullish            | Bullish   |
| Zinc                | Bullish         | Bullish            | Bullish   |
| Rebar               | Neutral         | Neutral            | Bearish   |
| Cobalt              | Bullish         | Bearish            | Bearish   |
| Coking Coal         | Bullish         | Bearish            | Bearish   |
| Crude Oil           | Bearish         | Bearish            | Bearish   |
| Brent Crude         | Bearish         | Bearish            | Bearish   |
| Natural Gas         | Bullish         | Bullish            | Bullish   |
| Heating Oil         | Bearish         | Bearish            | Bearish   |
| Gas-RBOB            | Bearish         | Bearish            | Bearish   |
| Thermal Coal        | Bearish         | Bearish            | Neutral   |
| Chicago Ethanol     | Bearish         | Bearish            | Bearish   |
| Chicago Wheat       | Bullish         | Bullish            | Bearish   |
| Coffee              | Bullish         | Bullish            | Bullish   |
| Cocoa               | Bullish         | Bullish            | Bullish   |
| Cotton              | Bullish         | Neutral            | Bearish   |
| Cattle-Feeder       | Bullish         | Bearish            | Neutral   |
| KC Wheat            | Bullish         | Neutral            | Bearish   |
| Palm Oil            | Bullish         | Neutrai<br>Bullish | Bearish   |
|                     |                 |                    |           |
| Lumber              | Bullish         | Bullish            | Bearish   |
| Cattle-Live         | Bullish         | Neutral            | Bullish   |
| Hogs-Lean           | Bearish         | Bearish            | Neutral   |
| Minn. Wheat         | Bullish         | Neutral            | Bearish   |
| Orange Juice-Frozen | Neutral         | Bullish            | Bullish   |
| Rice(Rough)         | Bearish         | Bearish            | Bearish   |
| Sugar               | Bullish         | Bullish            | Neutral   |
| Corn                | Bullish         | Neutral            | Bearish   |
| Soybean Oil         | Bullish         | Neutral            | Bearish   |
| Soybean Meal        | Bullish         | Neutral            | Bearish   |
| Dats                | Bullish         | Bullish            | Bullish   |
| Soybeans            | Bullish         | Neutral            | Bearish   |
| Percentage Bullish: | 65.85%          | 41.46%             | 39.02%    |
| Percentage Neutral: | 12.20%          | 29.27%             | 12.20%    |
| Percentage Bearish: | 21.95%          | 29.27%             | 48.78%    |