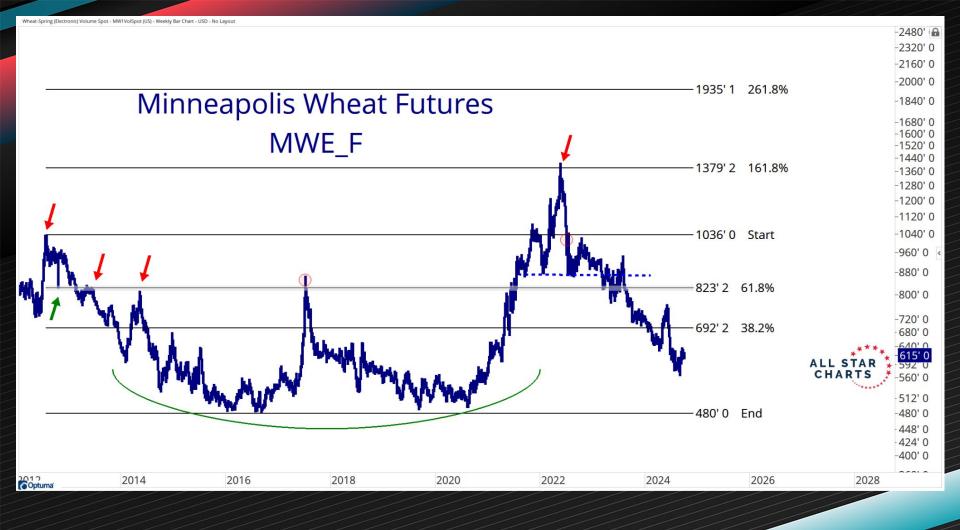

| September 26, 2024  | ALL STAR CHARTS |                    |           |
|---------------------|-----------------|--------------------|-----------|
| Name                | Short-Term      | Intermediate-Term  | Long-Term |
| Gold                | Bullish         | Bullish            | Bullish   |
| Silver              | Bullish         | Bullish            | Bullish   |
| Platinum            | Bullish         | Bullish            | Bullish   |
| Palladium           | Bullish         | Bullish            | Bullish   |
| Copper              | Bullish         | Bullish            | Bullish   |
| Tin                 | Neutral         | Neutral            | Bullish   |
| Steel               | Neutral         | Bullish            | Bearish   |
| Nickel              | Neutral         | Neutral            | Neutral   |
| Lead                | Bullish         | Neutral            | Bullish   |
| Iron Ore            | Bearish         | Bearish            | Bearish   |
| Aluminum            | Bullish         | Bullish            | Bullish   |
| Zinc                | Bullish         | Bullish            | Bullish   |
| Rebar               | Neutral         | Neutral            | Bearish   |
| Cobalt              | Bullish         | Bearish            | Bearish   |
| Coking Coal         | Bullish         | Bearish            | Bearish   |
| Crude Oil           | Bearish         | Bearish            | Bearish   |
| Brent Crude         | Bearish         | Bearish            | Bearish   |
| Natural Gas         | Bullish         | Bullish            | Bullish   |
| Heating Oil         | Bearish         | Bearish            | Bearish   |
| Gas-RBOB            | Bearish         | Bearish            | Bearish   |
| Thermal Coal        | Bearish         | Bearish            | Neutral   |
| Chicago Ethanol     | Bearish         | Bearish            | Bearish   |
| Chicago Wheat       | Bullish         | Bullish            | Bearish   |
| Coffee              | Bullish         | Bullish            | Bullish   |
| Cocoa               | Bullish         | Bullish            | Bullish   |
| Cotton              | Bullish         | Neutral            | Bearish   |
| Cattle-Feeder       | Bullish         | Bearish            | Neutral   |
| KC Wheat            | Bullish         | Neutral            | Bearish   |
| Palm Oil            | Bullish         | Neutrai<br>Bullish | Bearish   |
|                     |                 |                    |           |
| Lumber              | Bullish         | Bullish            | Bearish   |
| Cattle-Live         | Bullish         | Neutral            | Bullish   |
| Hogs-Lean           | Bearish         | Bearish            | Neutral   |
| Minn. Wheat         | Bullish         | Neutral            | Bearish   |
| Orange Juice-Frozen | Neutral         | Bullish            | Bullish   |
| Rice(Rough)         | Bearish         | Bearish            | Bearish   |
| Sugar               | Bullish         | Bullish            | Neutral   |
| Corn                | Bullish         | Neutral            | Bearish   |
| Soybean Oil         | Bullish         | Neutral            | Bearish   |
| Soybean Meal        | Bullish         | Neutral            | Bearish   |
| Dats                | Bullish         | Bullish            | Bullish   |
| Soybeans            | Bullish         | Neutral            | Bearish   |
| Percentage Bullish: | 65.85%          | 41.46%             | 39.02%    |
| Percentage Neutral: | 12.20%          | 29.27%             | 12.20%    |
| Percentage Bearish: | 21.95%          | 29.27%             | 48.78%    |