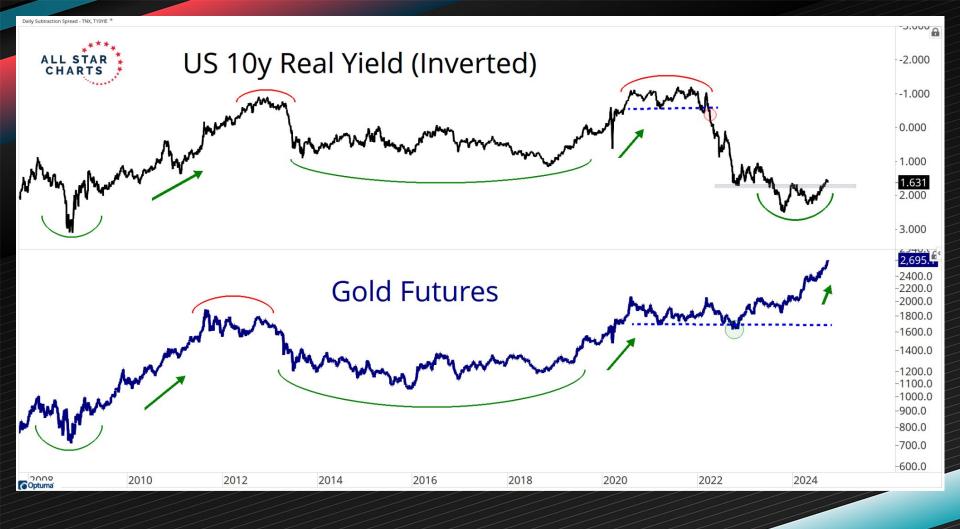

## PRECIOUS METALS

| Precious Metals Performance Table |                      |              |              |              |              |              |              |
|-----------------------------------|----------------------|--------------|--------------|--------------|--------------|--------------|--------------|
| Name                              | <b>Current Price</b> | 5-Day Change | 1-Mo. Change | 3-Mo. Change | 6-Mo. Change | 1-Yr. Change | 3-Yr. Change |
| Platinum                          | 1,023.70             | 4.45%        | 5.71%        | -0.52%       | 11.60%       | 11.94%       | 4.30%        |
| Silver                            | 32.30                | 2.59%        | 8.02%        | 11.07%       | 31.31%       | 39.81%       | 44.14%       |
| Gold                              | 2,695.10             | 1.81%        | 5.54%        | 16.68%       | 22.43%       | 40.44%       | 53.95%       |
| Palladium                         | 1,051.20             | -2.50%       | 9.48%        | 13.62%       | 4.80%        | -14.24%      | -46.12%      |