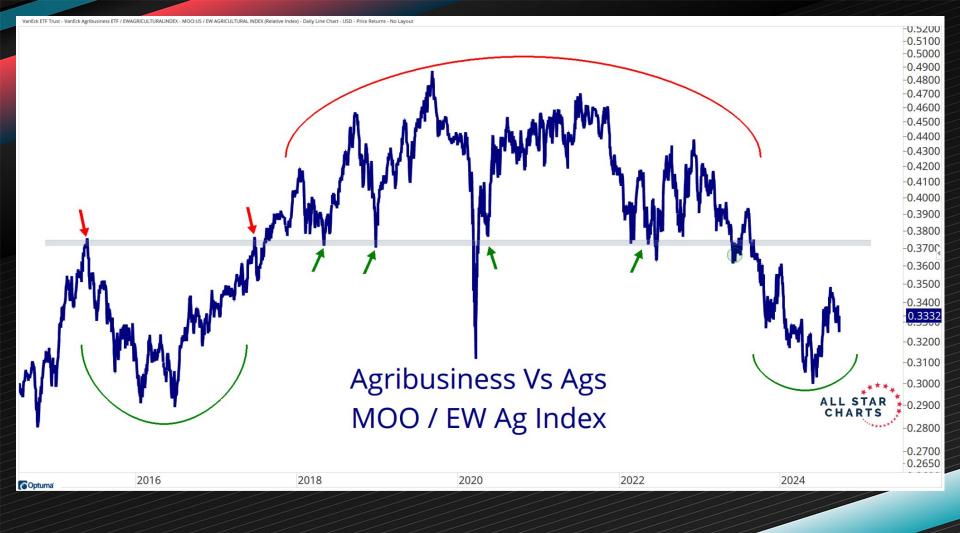

0.44%        | -1.29%       | 9.68%        | 10.38%       | 14.40%       | -8.48%       |
| Hogs-Lean                      | 73.93         | -0.40%       | -8.05%       | -16.91%      | -27.06%      | 2.18%        | -3.74%       |
| Cotton                         | 73.04         | -0.71%       | 3.96%        | -3.01%       | -21.82%      | -17.17%      | -23.92%      |
| Rice(Rough)                    | 14.93         | -4.05%       | -1.39%       | -16.15%      | -11.27%      | -7.90%       | 7.53%        |
| Orange Juice-Frozen            | 471.70        | -4.13%       | 2.15%        | 10.58%       | 26.56%       | 35.00%       | 241.32%      |
| Cash-settled Butter            | 288.08        | -5.24%       | 0.55%        | -6.48%       | 1.27%        | 5.52%        | 62.75%       |











2020

2022

2024

2026

202

2012

Optuma

2014

2016



360.0€

340.000 320.000

-300.000

280.000

-260.000

240.000

-220.000

-200.000

180.000

- 160.00C 148.630 140.000

120.000

-100.000

-80.000

-60.000

-40.000

-20.000

-0.000

--20.000

--40.000

2018

2020

2022

2024

2026

21

Optuma'

2010

2012

2014























-200.000 -180.000-170.000-160.000-150.000 -140.000-130.000 -120.000 -110.000

-240.000

-80.000 -<mark>73.925</mark> -70.000

-100.000

-90.000

64.000 -60.000

-53.000 -50.000 -46.000

-43.000 -40.000

-0.000

Optuma

2016

2018

2020

2022

2024

















## Natural Resource Scans



### **Natural Resources Stocks**

| Ticker | Company                       | Industry                            | Country | Market Cap (Mlns) | Change from 2