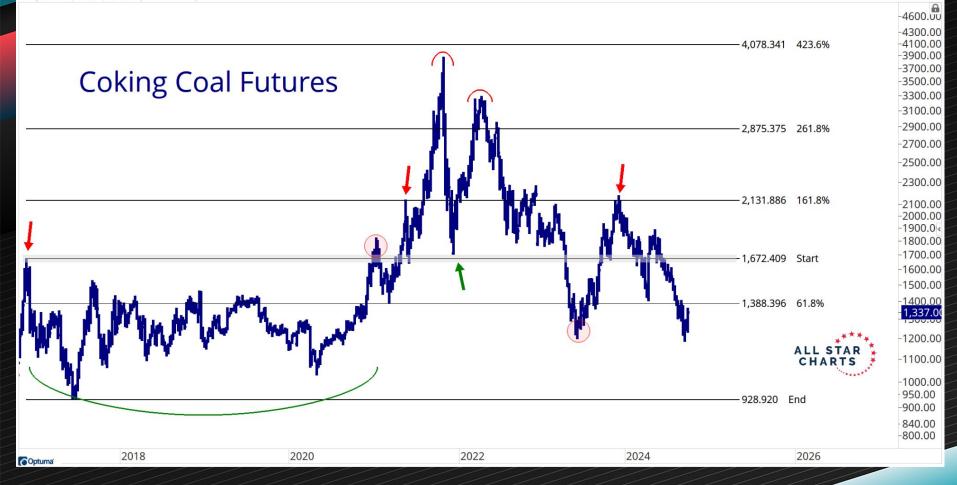

| September 26, 2024  | ALL STAR CHARTS |                    |           |
|---------------------|-----------------|--------------------|-----------|
| Name                | Short-Term      | Intermediate-Term  | Long-Term |
| Gold                | Bullish         | Bullish            | Bullish   |
| Silver              | Bullish         | Bullish            | Bullish   |
| Platinum            | Bullish         | Bullish            | Bullish   |
| Palladium           | Bullish         | Bullish            | Bullish   |
| Copper              | Bullish         | Bullish            | Bullish   |
| Tin                 | Neutral         | Neutral            | Bullish   |
| Steel               | Neutral         | Bullish            | Bearish   |
| Nickel              | Neutral         | Neutral            | Neutral   |
| Lead                | Bullish         | Neutral            | Bullish   |
| Iron Ore            | Bearish         | Bearish            | Bearish   |
| Aluminum            | Bullish         | Bullish            | Bullish   |
| Zinc                | Bullish         | Bullish            | Bullish   |
| Rebar               | Neutral         | Neutral            | Bearish   |
| Cobalt              | Bullish         | Bearish            | Bearish   |
| Coking Coal         | Bullish         | Bearish            | Bearish   |
| Crude Oil           | Bearish         | Bearish            | Bearish   |
| Brent Crude         | Bearish         | Bearish            | Bearish   |
| Natural Gas         | Bullish         | Bullish            | Bullish   |
| Heating Oil         | Bearish         | Bearish            | Bearish   |
| Gas-RBOB            | Bearish         | Bearish            | Bearish   |
| Thermal Coal        | Bearish         | Bearish            | Neutral   |
| Chicago Ethanol     | Bearish         | Bearish            | Bearish   |
| Chicago Wheat       | Bullish         | Bullish            | Bearish   |
| Coffee              | Bullish         | Bullish            | Bullish   |
| Cocoa               | Bullish         | Bullish            | Bullish   |
| Cotton              | Bullish         | Neutral            | Bearish   |
| Cattle-Feeder       | Bullish         | Bearish            | Neutral   |
| KC Wheat            | Bullish         | Neutral            | Bearish   |
| Palm Oil            | Bullish         | Neutrai<br>Bullish | Bearish   |
|                     |                 |                    |           |
| Lumber              | Bullish         | Bullish            | Bearish   |
| Cattle-Live         | Bullish         | Neutral            | Bullish   |
| Hogs-Lean           | Bearish         | Bearish            | Neutral   |
| Minn. Wheat         | Bullish         | Neutral            | Bearish   |
| Orange Juice-Frozen | Neutral         | Bullish            | Bullish   |
| Rice(Rough)         | Bearish         | Bearish            | Bearish   |
| Sugar               | Bullish         | Bullish            | Neutral   |
| Corn                | Bullish         | Neutral            | Bearish   |
| Soybean Oil         | Bullish         | Neutral            | Bearish   |
| Soybean Meal        | Bullish         | Neutral            | Bearish   |
| Dats                | Bullish         | Bullish            | Bullish   |
| Soybeans            | Bullish         | Neutral            | Bearish   |
| Percentage Bullish: | 65.85%          | 41.46%             | 39.02%    |
| Percentage Neutral: | 12.20%          | 29.27%             | 12.20%    |
| Percentage Bearish: | 21.95%          | 29.27%             | 48.78%    |