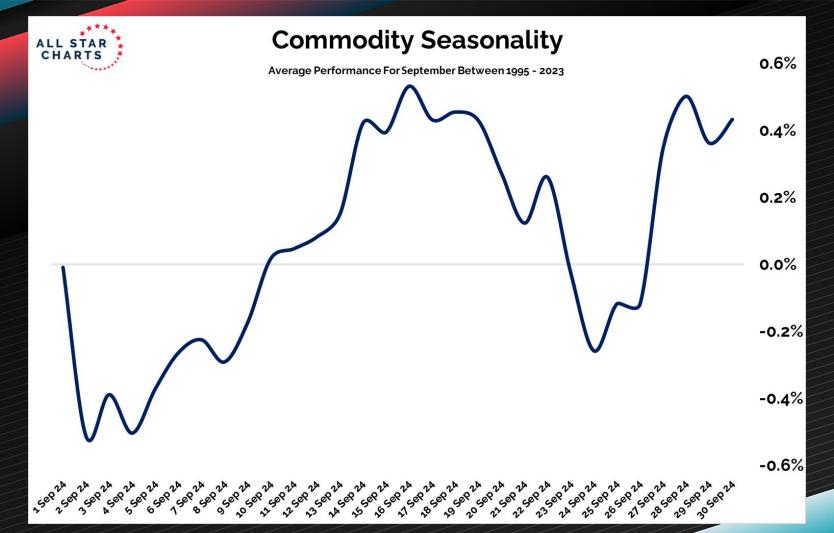

### **Crude Oil Seasonality**

355EP24 16 Sep 2h 375ep24

215eP24 2250024 235eP24 245eP24 395eP2A

2056024 2150024 245eP24 2556724 265eP24 215eP24