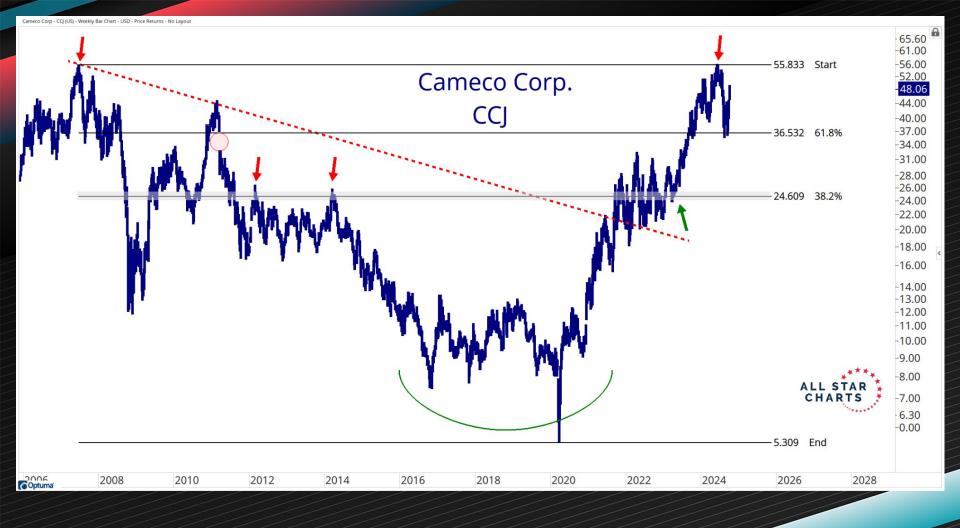

Crude Oil Futures XLE / CL\_F



-4.100

-3.800-3.500

-3.200

-2.900

-2.700

-2.500

-2.300

-2.100

-1.900

-1.700

-1.500

-1.400

1.267 1.200

-1.100

-1.000

-0.900

-0.800

-0.700

-0.650-0.600

-0.540

-0.500

-0.000

2020

2022

2024

2026

20

2014

2012

Optuma

2016

2018

2019 2020 2021 2022 2023 2024 2025

Coptuma 2008 2010 2012 2014 2016 2018 2020 2022 2024 2026 20



\*Refiner's margin from converting 3 barrels of crude oil into 2 barrels of gasoline and 1 barrel of heating oil

©Optuma 2014 2016 2018 2020 2022 2024

-76.00-70.00 -64.00 -58.00 -53.00 -48.00 -44.00 -40.00 -36.00-33.00 -30.00 -27.00-24.00 -22.00 -20.00 -18.00 16.52 -14.00

-14.00 -12.00 -11.00

-10.00 -9.00

-8.00

-7.00

-6.00 -5.50

-0.00



# Natural Gas ETF vs. Natural Gas Futures FCG/NG\_F





Optuma'





## PRECIOUS METALS



| Precious Metals Performance Table |                      |              |              |              |              |              |              |
|-----------------------------------|----------------------|--------------|--------------|--------------|--------------|--------------|--------------|
| Name                              | <b>Current Price</b> | 5-Day Change | 1-Mo. Change | 3-Mo. Change | 6-Mo. Change | 1-Yr. Change | 3-Yr. Change |
| Platinum                          | 1,023.70             | 4.45%        | 5.71%        | -0.52%       | 11.60%       | 11.94%       | 4.30%        |
| Silver                            | 32.30                | 2.59%        | 8.02%        | 11.07%       | 31.31%       | 39.81%       | 44.14%       |
| Gold