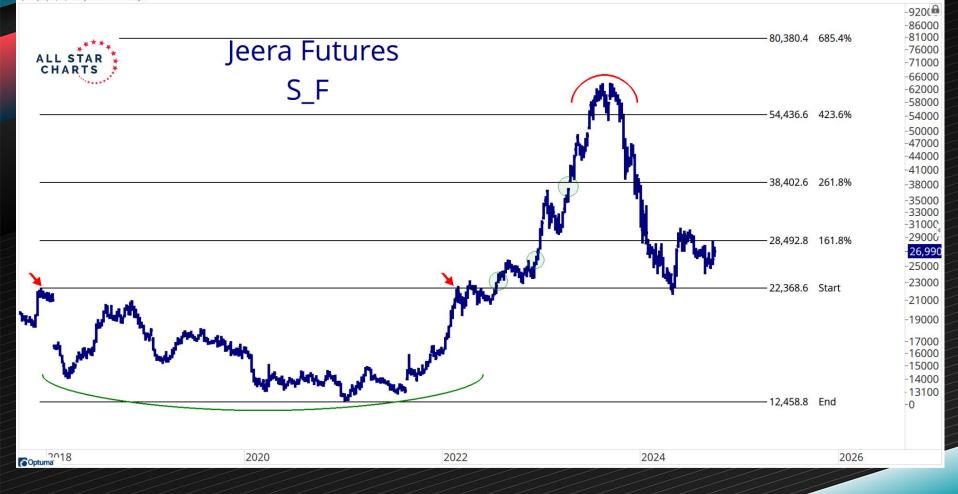

| September 26, 2024  | ALL STAR CHARTS |                    |           |
|---------------------|-----------------|--------------------|-----------|
| Name                | Short-Term      | Intermediate-Term  | Long-Term |
| Gold                | Bullish         | Bullish            | Bullish   |
| Silver              | Bullish         | Bullish            | Bullish   |
| Platinum            | Bullish         | Bullish            | Bullish   |
| Palladium           | Bullish         | Bullish            | Bullish   |
| Copper              | Bullish         | Bullish            | Bullish   |
| Tin                 | Neutral         | Neutral            | Bullish   |
| Steel               | Neutral         | Bullish            | Bearish   |
| Nickel              | Neutral         | Neutral            | Neutral   |
| Lead                | Bullish         | Neutral            | Bullish   |
| Iron Ore            | Bearish         | Bearish            | Bearish   |
| Aluminum            | Bullish         | Bullish            | Bullish   |
| Zinc                | Bullish         | Bullish            | Bullish   |
| Rebar               | Neutral         | Neutral            | Bearish   |
| Cobalt              | Bullish         | Bearish            | Bearish   |
| Coking Coal         | Bullish         | Bearish            | Bearish   |
| Crude Oil           | Bearish         | Bearish            | Bearish   |
| Brent Crude         | Bearish         | Bearish            | Bearish   |
| Natural Gas         | Bullish         | Bullish            | Bullish   |
| Heating Oil         | Bearish         | Bearish            | Bearish   |
| Gas-RBOB            | Bearish         | Bearish            | Bearish   |
| Thermal Coal        | Bearish         | Bearish            | Neutral   |
| Chicago Ethanol     | Bearish         | Bearish            | Bearish   |
| Chicago Wheat       | Bullish         | Bullish            | Bearish   |
| Coffee              | Bullish         | Bullish            | Bullish   |
| Cocoa               | Bullish         | Bullish            | Bullish   |
| Cotton              | Bullish         | Neutral            | Bearish   |
| Cattle-Feeder       | Bullish         | Bearish            | Neutral   |
| KC Wheat            | Bullish         | Neutral            | Bearish   |
| Palm Oil            | Bullish         | Neutrai<br>Bullish | Bearish   |
|                     |                 |                    |           |
| Lumber              | Bullish         | Bullish            | Bearish   |
| Cattle-Live         | Bullish         | Neutral            | Bullish   |
| Hogs-Lean           | Bearish         | Bearish            | Neutral   |
| Minn. Wheat         | Bullish         | Neutral            | Bearish   |
| Orange Juice-Frozen | Neutral         | Bullish            | Bullish   |
| Rice(Rough)         | Bearish         | Bearish            | Bearish   |
| Sugar               | Bullish         | Bullish            | Neutral   |
| Corn                | Bullish         | Neutral            | Bearish   |
| Soybean Oil         | Bullish         | Neutral            | Bearish   |
| Soybean Meal        | Bullish         | Neutral            | Bearish   |
| Dats                | Bullish         | Bullish            | Bullish   |
| Soybeans            | Bullish         | Neutral            | Bearish   |
| Percentage Bullish: | 65.85%          | 41.46%             | 39.02%    |
| Percentage Neutral: | 12.20%          | 29.27%             | 12.20%    |
| Percentage Bearish: | 21.95%          | 29.27%             | 48.78%    |