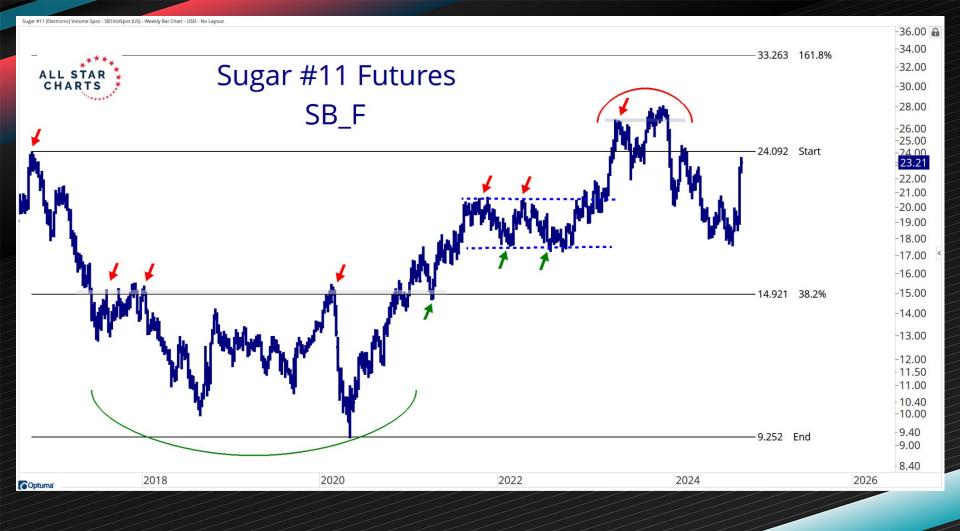

| September 26, 2024  | ALL STAR CHARTS |                    |           |
|---------------------|-----------------|--------------------|-----------|
| Name                | Short-Term      | Intermediate-Term  | Long-Term |
| Gold                | Bullish         | Bullish            | Bullish   |
| Silver              | Bullish         | Bullish            | Bullish   |
| Platinum            | Bullish         | Bullish            | Bullish   |
| Palladium           | Bullish         | Bullish            | Bullish   |
| Copper              | Bullish         | Bullish            | Bullish   |
| Tin                 | Neutral         | Neutral            | Bullish   |
| Steel               | Neutral         | Bullish            | Bearish   |
| Nickel              | Neutral         | Neutral            | Neutral   |
| Lead                | Bullish         | Neutral            | Bullish   |
| Iron Ore            | Bearish         | Bearish            | Bearish   |
| Aluminum            | Bullish         | Bullish            | Bullish   |
| Zinc                | Bullish         | Bullish            | Bullish   |
| Rebar               | Neutral         | Neutral            | Bearish   |
| Cobalt              | Bullish         | Bearish            | Bearish   |
| Coking Coal         | Bullish         | Bearish            | Bearish   |
| Crude Oil           | Bearish         | Bearish            | Bearish   |
| Brent Crude         | Bearish         | Bearish            | Bearish   |
| Natural Gas         | Bullish         | Bullish            | Bullish   |
| Heating Oil         | Bearish         | Bearish            | Bearish   |
| Gas-RBOB            | Bearish         | Bearish            | Bearish   |
| Thermal Coal        | Bearish         | Bearish            | Neutral   |
| Chicago Ethanol     | Bearish         | Bearish            | Bearish   |
| Chicago Wheat       | Bullish         | Bullish            | Bearish   |
| Coffee              | Bullish         | Bullish            | Bullish   |
| Cocoa               | Bullish         | Bullish            | Bullish   |
| Cotton              | Bullish         | Neutral            | Bearish   |
| Cattle-Feeder       | Bullish         | Bearish            | Neutral   |
| KC Wheat            | Bullish         | Neutral            | Bearish   |
| Palm Oil            | Bullish         | Neutrai<br>Bullish | Bearish   |
|                     |                 |                    |           |
| Lumber              | Bullish         | Bullish            | Bearish   |
| Cattle-Live         | Bullish         | Neutral            | Bullish   |
| Hogs-Lean           | Bearish         | Bearish            | Neutral   |
| Minn. Wheat         | Bullish         | Neutral            | Bearish   |
| Orange Juice-Frozen | Neutral         | Bullish            | Bullish   |
| Rice(Rough)         | Bearish         | Bearish            | Bearish   |
| Sugar               | Bullish         | Bullish            | Neutral   |
| Corn                | Bullish         | Neutral            | Bearish   |
| Soybean Oil         | Bullish         | Neutral            | Bearish   |
| Soybean Meal        | Bullish         | Neutral            | Bearish   |
| Dats                | Bullish         | Bullish            | Bullish   |
| Soybeans            | Bullish         | Neutral            | Bearish   |
| Percentage Bullish: | 65.85%          | 41.46%             | 39.02%    |
| Percentage Neutral: | 12.20%          | 29.27%             | 12.20%    |
| Percentage Bearish: | 21.95%          | 29.27%             | 48.78%    |