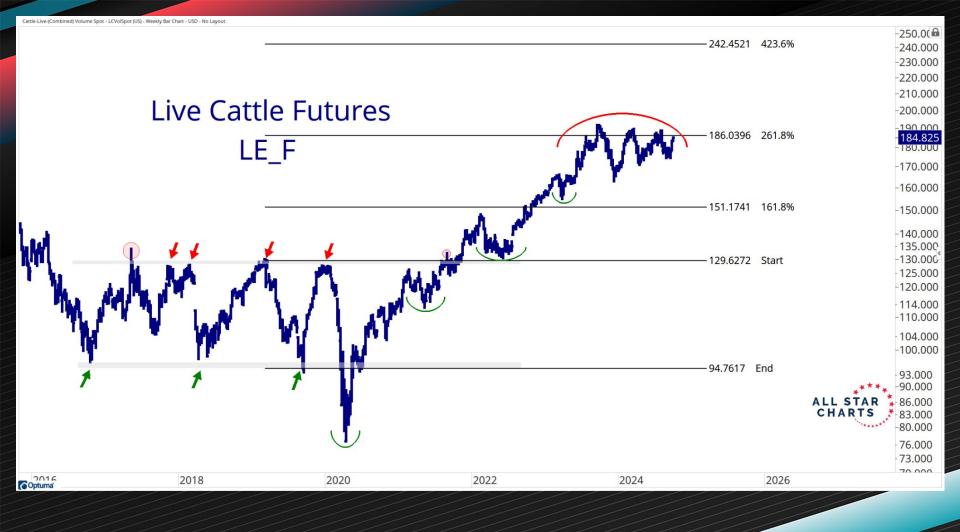

| 26.56%       | 35.00%       | 241.32%      |
| Cash-settled Butter            | 288.08        | -5.24%       | 0.55%        | -6.48%       | 1.27%        | 5.52%        | 62.75%       |











2020

2022

2024

2026

202

2012

Optuma

2014

2016



360.0€

340.000 320.000

-300.000

280.000

-260.000

240.000

-220.000

-200.000

180.000

- 160.00C 148.630 140.000

120.000

-100.000

-80.000

-60.000

-40.000

-20.000

-0.000

--20.000

--40.000

2018

2020

2022

2024

2026

21

Optuma'

2010

2012

2014























-200.000 -180.000-170.000-160.000-150.000 -140.000-130.000 -120.000 -110.000

-240.000

-80.000 -<mark>73.925</mark> -70.000

-100.000

-90.000

64.000 -60.000

-53.000 -50.000 -46.000

-43.000 -40.000

-0.000

Optuma

2016

2018

2020

2022

2024

















## Natural Resource Scans



### **Natural Resources Stocks**

| Ticker | Company                       | Industry                            | Country | Market Cap (Mlns) | Change from 2018 High | Drawdown From 52-Wk Hi |
|--------|-------------------------------|-------------------------------------|---------|-------------------|-----------------------|------------------------|
| WPM    | Wheaton Precious Metals Corp  | Gold                                | Canada  | 29,132            | 183.2%                | 0.0%                   |
| SMG    | Scotts Miracle-Gro Company    | Agricultural Inputs                 | USA     | 4,745             | -23.7%                | 0.0%                   |
| OR     | Osisko Gold Royalties Ltd     | Gold                                | Cana