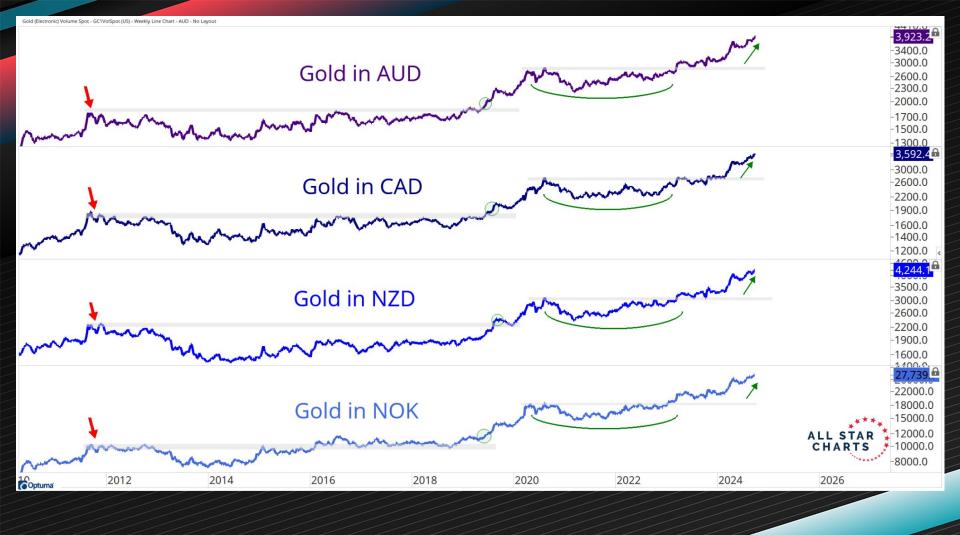

## PRECIOUS METALS

| Precious Metals Performance Table |                      |              |              |              |              |              |              |
|-----------------------------------|----------------------|--------------|--------------|--------------|--------------|--------------|--------------|
| Name                              | <b>Current Price</b> | 5-Day Change | 1-Mo. Change | 3-Mo. Change | 6-Mo. Change | 1-Yr. Change | 3-Yr. Change |
| Platinum                          | 1,023.70             | 4.45%        | 5.71%        | -0.52%       | 11.60%       | 11.94%       | 4.30%        |
| Silver                            | 32.30                | 2.59%        | 8.02%        | 11.07%       | 31.31%       | 39.81%       | 44.14%       |
| Gold                              | 2,695.10             | 1.81%        | 5.54%        | 16.68%       | 22.43%       | 40.44%       | 53.95%       |
| Palladium                         | 1,051.20             | -2.50%       | 9.48%        | 13.62%       | 4.80%        | -14.24%      | -46.12%      |