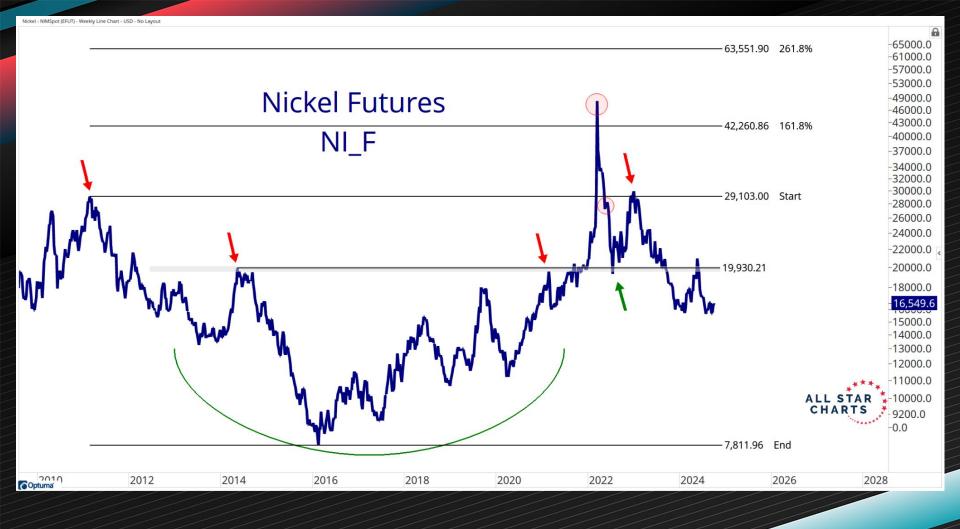

| September 26, 2024  | ALL STAR CHARTS |                    |           |
|---------------------|-----------------|--------------------|-----------|
| Name                | Short-Term      | Intermediate-Term  | Long-Term |
| Gold                | Bullish         | Bullish            | Bullish   |
| Silver              | Bullish         | Bullish            | Bullish   |
| Platinum            | Bullish         | Bullish            | Bullish   |
| Palladium           | Bullish         | Bullish            | Bullish   |
| Copper              | Bullish         | Bullish            | Bullish   |
| Tin                 | Neutral         | Neutral            | Bullish   |
| Steel               | Neutral         | Bullish            | Bearish   |
| Nickel              | Neutral         | Neutral            | Neutral   |
| Lead                | Bullish         | Neutral            | Bullish   |
| Iron Ore            | Bearish         | Bearish            | Bearish   |
| Aluminum            | Bullish         | Bullish            | Bullish   |
| Zinc                | Bullish         | Bullish            | Bullish   |
| Rebar               | Neutral         | Neutral            | Bearish   |
| Cobalt              | Bullish         | Bearish            | Bearish   |
| Coking Coal         | Bullish         | Bearish            | Bearish   |
| Crude Oil           | Bearish         | Bearish            | Bearish   |
| Brent Crude         | Bearish         | Bearish            | Bearish   |
| Natural Gas         | Bullish         | Bullish            | Bullish   |
| Heating Oil         | Bearish         | Bearish            | Bearish   |
| Gas-RBOB            | Bearish         | Bearish            | Bearish   |
| Thermal Coal        | Bearish         | Bearish            | Neutral   |
| Chicago Ethanol     | Bearish         | Bearish            | Bearish   |
| Chicago Wheat       | Bullish         | Bullish            | Bearish   |
| Coffee              | Bullish         | Bullish            | Bullish   |
| Cocoa               | Bullish         | Bullish            | Bullish   |
| Cotton              | Bullish         | Neutral            | Bearish   |
| Cattle-Feeder       | Bullish         | Bearish            | Neutral   |
| KC Wheat            | Bullish         | Neutral            | Bearish   |
| Palm Oil            | Bullish         | Neutrai<br>Bullish | Bearish   |
|                     |                 |                    |           |
| Lumber              | Bullish         | Bullish            | Bearish   |
| Cattle-Live         | Bullish         | Neutral            | Bullish   |
| Hogs-Lean           | Bearish         | Bearish            | Neutral   |
| Minn. Wheat         | Bullish         | Neutral            | Bearish   |
| Orange Juice-Frozen | Neutral         | Bullish            | Bullish   |
| Rice(Rough)         | Bearish         | Bearish            | Bearish   |
| Sugar               | Bullish         | Bullish            | Neutral   |
| Corn                | Bullish         | Neutral            | Bearish   |
| Soybean Oil         | Bullish         | Neutral            | Bearish   |
| Soybean Meal        | Bullish         | Neutral            | Bearish   |
| Dats                | Bullish         | Bullish            | Bullish   |
| Soybeans            | Bullish         | Neutral            | Bearish   |
| Percentage Bullish: | 65.85%          | 41.46%             | 39.02%    |
| Percentage Neutral: | 12.20%          | 29.27%             | 12.20%    |
| Percentage Bearish: | 21.95%          | 29.27%             | 48.78%    |