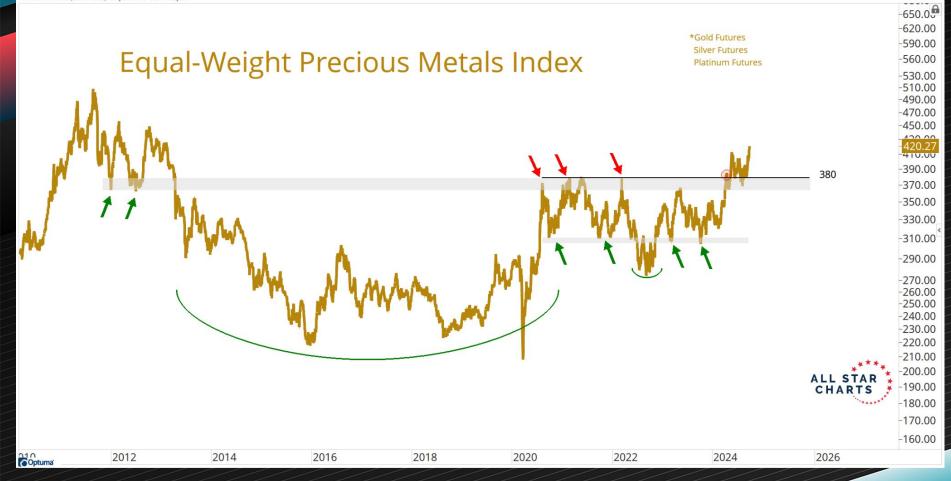

## PRECIOUS METALS

| Precious Metals Performance Table |                      |              |              |              |              |              |              |
|-----------------------------------|----------------------|--------------|--------------|--------------|--------------|--------------|--------------|
| Name                              | <b>Current Price</b> | 5-Day Change | 1-Mo. Change | 3-Mo. Change | 6-Mo. Change | 1-Yr. Change | 3-Yr. Change |
| Platinum                          | 1,023.70             | 4.45%        | 5.71%        | -0.52%       | 11.60%       | 11.94%       | 4.30%        |
| Silver                            | 32.30                | 2.59%        | 8.02%        | 11.07%       | 31.31%       | 39.81%       | 44.14%       |
| Gold                              | 2,695.10             | 1.81%        | 5.54%        | 16.68%       | 22.43%       | 40.44%       | 53.95%       |
| Palladium                         | 1,051.20             | -2.50%       | 9.48%        | 13.62%       | 4.80%        | -14.24%      | -46.12%      |