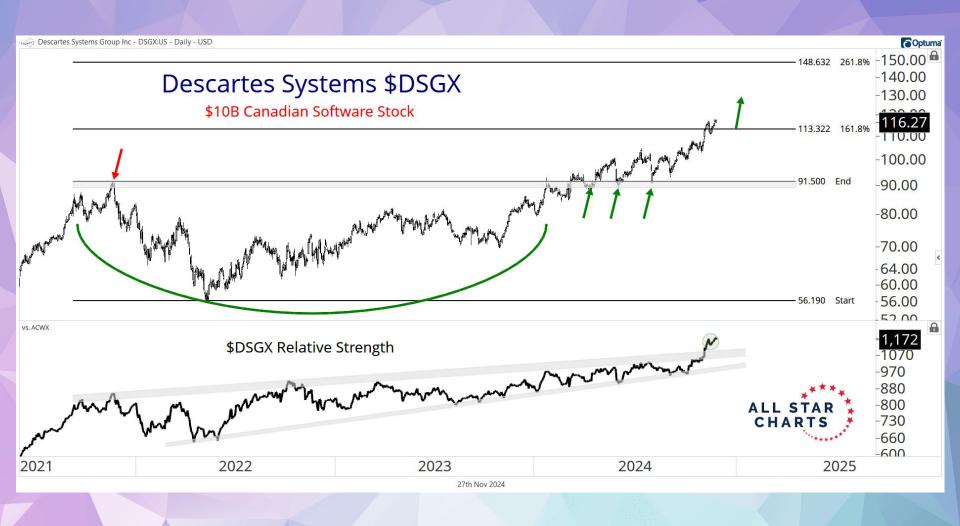

|
| ERIC   | Telefonaktiebolaget              | Communication Equipment             | Sweden      | 25              | -4.77%                 | -0.83%          |
| GIB    | CGI                              | Information Technology Services     | Canada      | 25              | -4.95%                 | 1.85%           |
| РВА    | Pembina Pipeline                 | Oil & Gas Midstream                 | Canada      | 24              | -4.98%                 | -0.84%          |
| CC1    | Cameco                           | Uranium                             | Canada      | 25              | -5.12%                 | 9.96%           |
| EG     | Everest Group                    | Insurance - Reinsurance             | Bermuda     | 17              | -5.25%                 | 4.85%           |





















### **Global 10Y Bond Yield Composite**

ALL STAR CHARTS

Countries Included in Yield Composite: US, Germany, UK, Canada, France, Italy, Spain Switzerland, Japan, Australia



# **Global 10Y Bond Yield Composite** ALL STAR CHARTS Countries Included in Yield Composite: US, Germany, UK, Canada, France, Italy, Spain Switzerland, Japan, Australia 4% 2% 200-Day Average 1% 0%

2019

2021

2022

2023

2024

2020

2010

2012

2013

2014

#### **Global 10Y Bond Yield Composite**

ALL STAR CHARTS

Countries Included in Yield Composite: US, Germany, UK, Canada, France, Italy, Spain Switzerland, Japan, Australia



















## Don't Forget To Check Out Our...

- Commodity Report Chart Deck
- The Hall of Famers Chart Deck
- Gold Rush Chart Deck

#### Disclaimer:

The informat