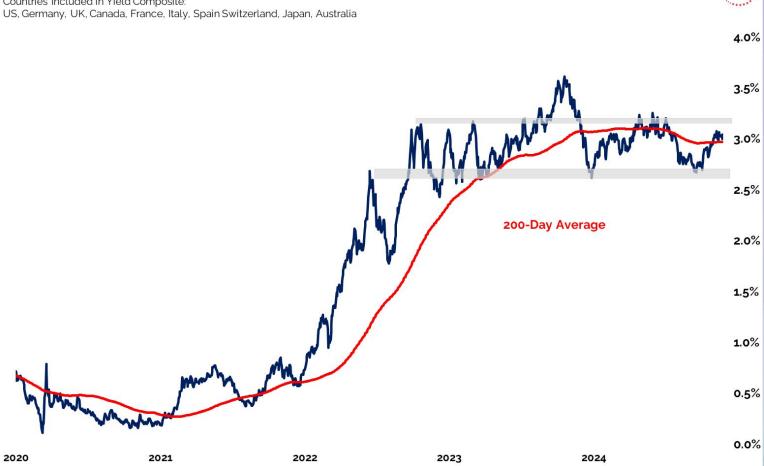

# DON'T MISS THIS WEEK'S CONTENT:

- **Under The Hood**
- Young Aristocrats
- The Hall of Famers
- Junior International Hall of Famers
- The Short Report
- 2 to 100 Club
- Bond Report:
   "Don't Bet on a Bunch of Rate Cuts Next Year"
- Gold Rush: "Has This Ratio Bottomed?"
- Commodities Weekly: "Thankful For Higher Prices"