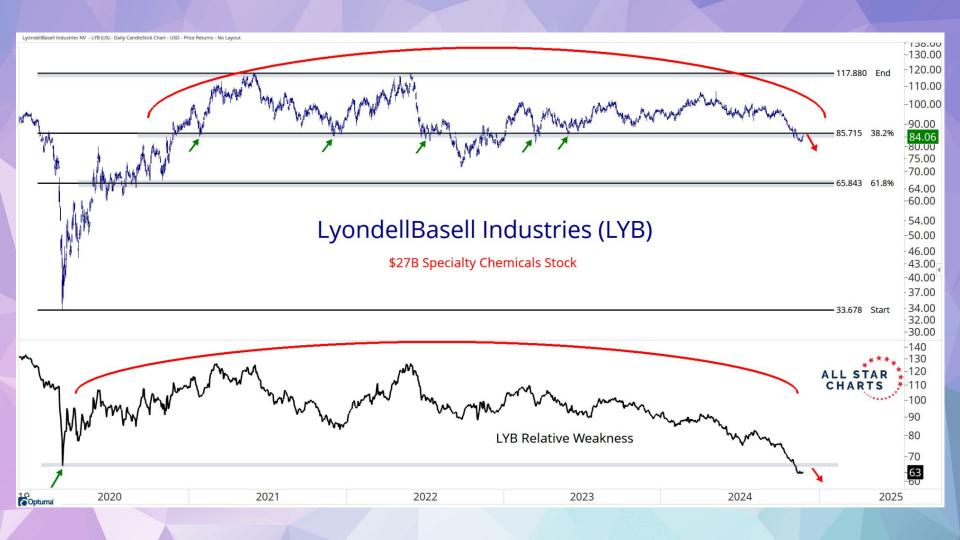

# DON'T MISS THIS WEEK'S CONTENT:

- **Under The Hood**
- Young Aristocrats
- The Hall of Famers
- Junior International Hall of Famers
- The Short Report
- 2 to 100 Club
- Bond Report:
   "Don't Bet on a Bunch of Rate Cuts Next Year"
- Gold Rush: "Has This Ratio Bottomed?"
- Commodities Weekly: "Thankful For Higher Prices"