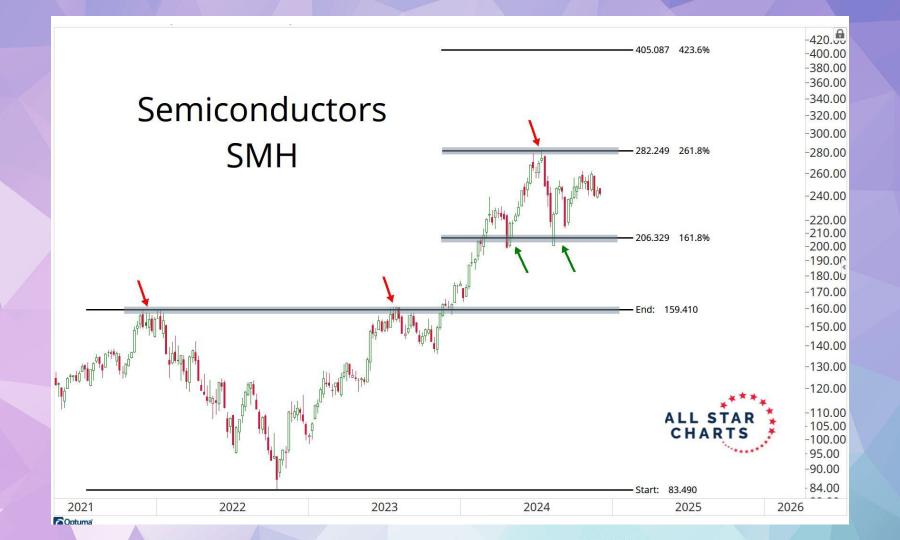

| 166             |



#### **S&P 500 Post Election Year Cycle**















### The Economist

The least bad deal for Ukraine

Mapping out a trade war

The problem with ultra-processed foods

The best books of 2024

NOVEMBER 30TH-DECEMBER 6TH 2024

## "MY CONTEMPT FOR THE STATE IS INFINITE"

What Javier Milei can teach Donald Trump
OUR INTERVIEW



HOW WARREN BUFFETT WILL GIVE AWAY \$150 BILLION · PAGE 10

# BARRON'S

VOL. CIV NO. 49



Tax Moves for Trump 2.0

What you'll pay on income, capital gains, gifts, estates and more. How to prepare.

PULLOUT SECTION



DECEMBER 2, 2024 \$5.00

















#### Berkshire Hathaway vs S&P500 **BRKA / SPX**





-263 -250 -230

-210 -200 -190

-180 -170 -160 -150 -140 -130 -120 -110 -100

COptuma Optuma

2015

2020

2025





















































# **Under The Hood**

| 1 AZTA  | Azenta Inc                         | 21 SYRE | Spyre Therapeutics Inc.               | 41 UGI   | UGI Corp.                      |
|---------|------------------------------------|---------|---------------------------------------|----------|--------------------------------|
| 2 TGT   | Target Corp                        | 22 MAT  | Mattel, Inc.                          | 42 LGF.B | Lions Gate Entertainment Corp. |
| 3 BERY  | Berry Global Group Inc             | 23 MSTR | Microstrategy Inc.                    | 43 DY    | Dycom Industries, Inc.         |
| 4 NGVC  | Natural Grocers by Vitamin Cottage | 24 CON  | Concentra Group Holdings Parent Inc.  | 44 DE    | Deere & Co.                    |
| 5 Al    | C3.ai Inc