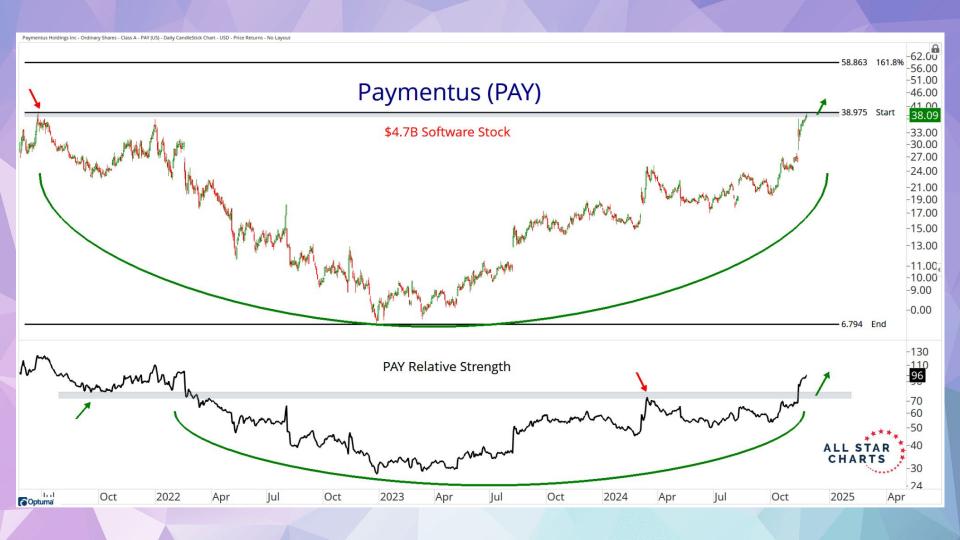

# DON'T MISS THIS WEEK'S CONTENT:

- **Under The Hood**
- Young Aristocrats
- The Hall of Famers
- Junior International Hall of Famers
- The Short Report
- 2 to 100 Club
- Bond Report:
   "Don't Bet on a Bunch of Rate Cuts Next Year"
- Gold Rush: "Has This Ratio Bottomed?"
- Commodities Weekly: "Thankful For Higher Prices"