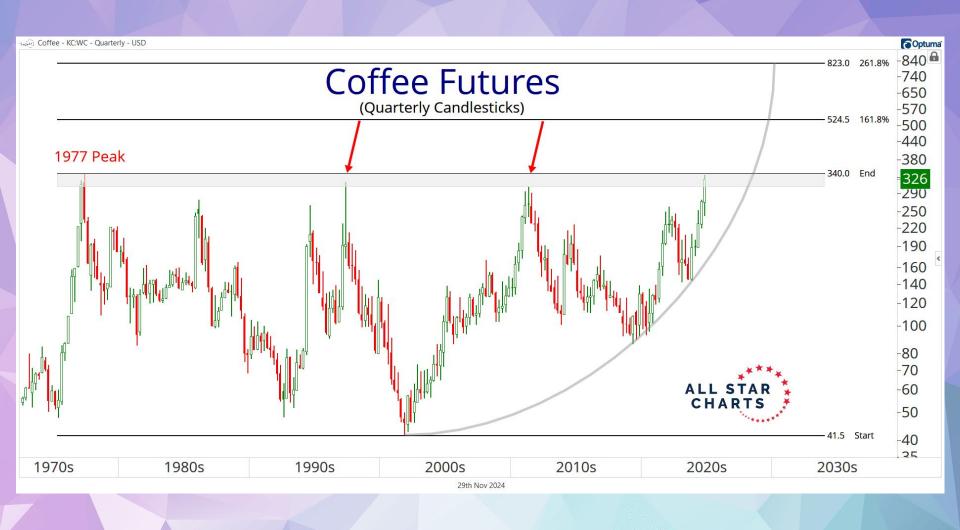

# DON'T MISS THIS WEEK'S CONTENT:

- **Under The Hood**
- Young Aristocrats
- The Hall of Famers
- Junior International Hall of Famers
- The Short Report
- 2 to 100 Club
- Bond Report:
   "Don't Bet on a Bunch of Rate Cuts Next Year"
- Gold Rush: "Has This Ratio Bottomed?"
- Commodities Weekly: "Thankful For Higher Prices"