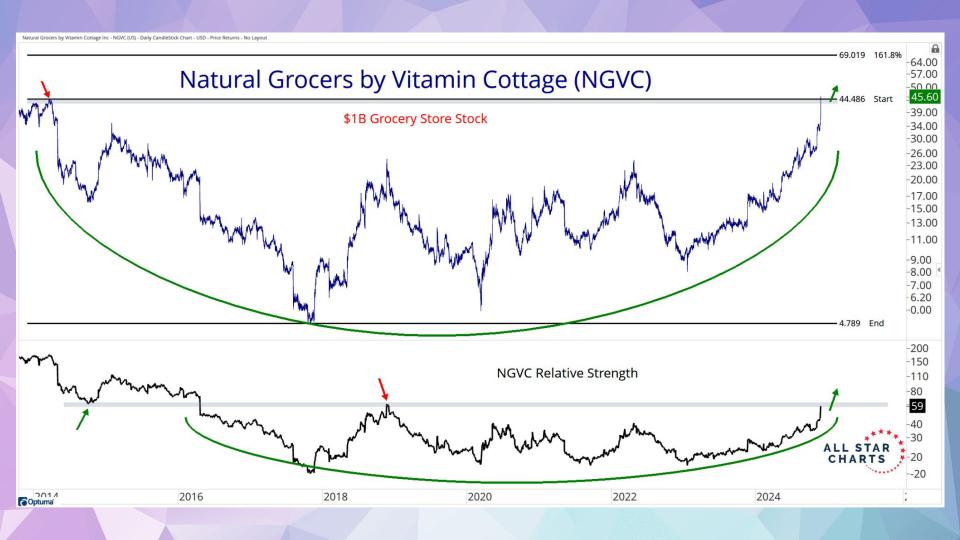

| 55 PANW  | Palo Alto Networks Inc         |
| 16 PX   | P10 Inc                            | 36 NTAP | Netapp Inc                            | 56 KEYS  | Keysight Technologies Inc      |
| 17 DLB  | Dolby Laboratories Inc             | 37 ASGN | ASGN Inc                              | 57 BE    | Bloom Energy Corp              |
| 18 CALX | Calix Inc                          | 38 TPL  | <b>Texas Pacific Land Corporation</b> | 58 SNDX  | Syndax Pharmaceuticals Inc     |
| 19 ZBIO | Zenas BioPharma, Inc.              | 39 ESE  | Esco Technologies                     | 59 HSIC  | Henry Schein Inc.              |
| 20 CACI | Caci International Inc.            | 40 UGI  | UGI Corp.                             | 60 SAVA  | Cassava Sciences Inc           |

Data As Of November 22, 2024







# Gold Rush Trade Ideas

|       |                             | Price  | In Range?               | Entry  | Target          |
|-------|-----------------------------|--------|-------------------------|--------|-----------------|
| DRD   | DRD Gold                    | 9.69   | $\overline{\mathbf{V}}$ | 9.00   | 14.00           |
| EXK   | Endeavour Silver            | 4.46   |                         | 4.00   | 5.50            |
| FNV   | Franco-Nevada               | 123.69 |                         | 110.00 | 160.00          |
| HL    | Hecla Mining                | 5.52   | $\square$               | 5.50   | 8.50            |
| HMY   | Harmony Gold Mining         | 9.63   |                         | 7.50   | 19.00           |
| NG    | NovaGold Resources          | 3.65   | $\square