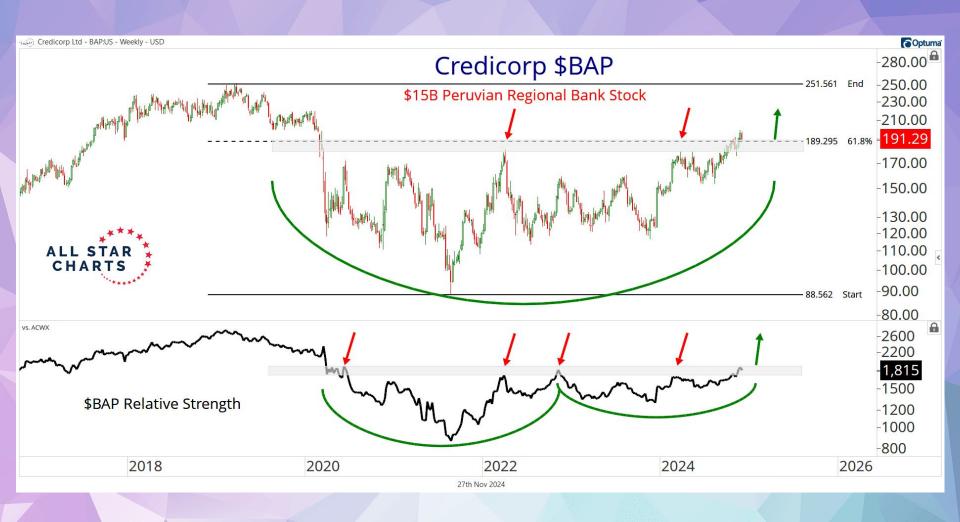

# DON'T MISS THIS WEEK'S CONTENT:

- **Under The Hood**
- Young Aristocrats
- The Hall of Famers
- Junior International Hall of Famers
- The Short Report
- 2 to 100 Club
- Bond Report:
   "Don't Bet on a Bunch of Rate Cuts Next Year"
- Gold Rush: "Has This Ratio Bottomed?"
- Commodities Weekly: "Thankful For Higher Prices"