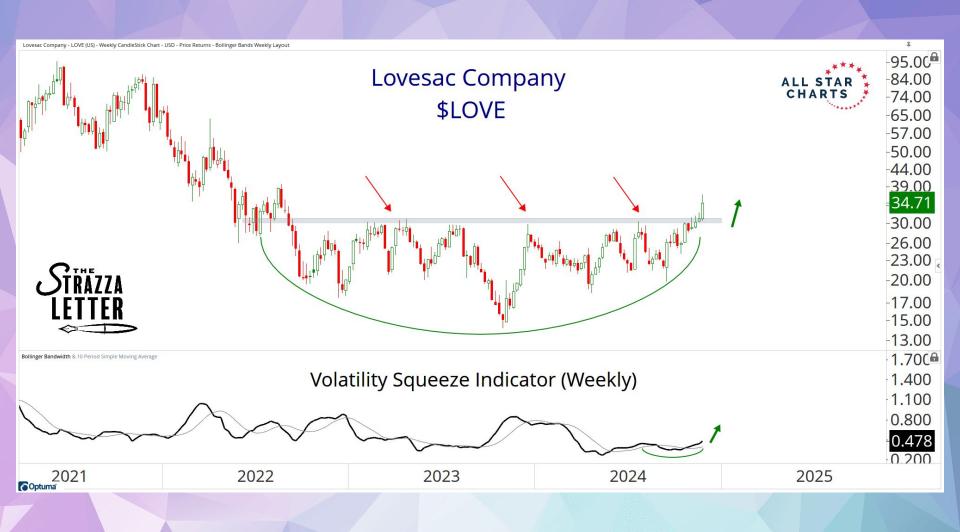

**S&P 500 Post Election Year Cycle**















### The Economist

The least bad deal for Ukraine

Mapping out a trade war

The problem with ultra-processed foods

The best books of 2024

NOVEMBER 30TH-DECEMBER 6TH 2024

## "MY CONTEMPT FOR THE STATE IS INFINITE"

What Javier Milei can teach Donald Trump
OUR INTERVIEW



HOW WARREN BUFFETT WILL GIVE AWAY \$150 BILLION · PAGE 10

# BARRON'S

VOL. CIV NO. 49



Tax Moves for Trump 2.0

What you'll pay on income, capital gains, gifts, estates and more. How to prepare.

PULLOUT SECTION



DECEMBER 2, 2024 \$5.00

















#### Berkshire Hathaway vs S&P500 **BRKA / SPX**





-263 -250 -230

-210 -200 -190

-180 -170 -160 -150 -140 -130 -120 -110 -100

COptuma Optuma

2015

2020

2025





















































# **Under The Hood**

| 1 AZTA  | Azenta Inc                         | 21 SYRE | Spyre Therapeutics Inc.               | 41 UGI   | UGI Corp.                      |
|---------|------------------------------------|---------|---------------------------------------|----------|--------------------------------|
| 2 TGT   | Target Corp                        | 22 MAT  | Mattel, Inc.                          | 42 LGF.B | Lions Gate Entertainment Corp. |
| 3 BERY  | Berry Global Group Inc             | 23 MSTR | Microstrategy Inc.                    | 43 DY    | Dycom Industries, Inc.         |
| 4 NGVC  | Natural Grocers by Vitamin Cottage | 24 CON  | Concentra Group Holdings Parent Inc.  | 44 DE    | Deere & Co.                    |
| 5 Al    | C3.ai Inc                          | 25 UTI  |