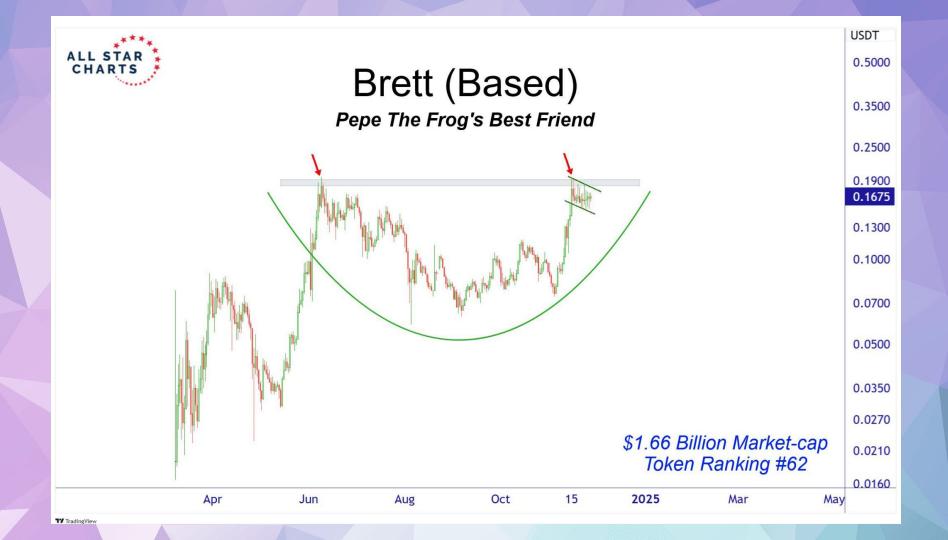

| Everest Group                    | Insurance - Reinsurance             | Bermuda     | 17              | -5.25%                 | 4.85%           |





















### **Global 10Y Bond Yield Composite**

ALL STAR CHARTS

Countries Included in Yield Composite: US, Germany, UK, Canada, France, Italy, Spain Switzerland, Japan, Australia



# **Global 10Y Bond Yield Composite** ALL STAR CHARTS Countries Included in Yield Composite: US, Germany, UK, Canada, France, Italy, Spain Switzerland, Japan, Australia 4% 2% 200-Day Average 1% 0%

2019

2021

2022

2023

2024

2020

2010

2012

2013

2014

#### **Global 10Y Bond Yield Composite**

ALL STAR CHARTS

Countries Included in Yield Composite: US, Germany, UK, Canada, France, Italy, Spain Switzerland, Japan, Australia



















## Don't Forget To Check Out Our...

- Commodity Report Chart Deck
- The Hall of Famers Chart Deck
- Gold Rush Chart Deck

#### Disclaimer:

The information, opinions, and other materials contained in this presentation is the property of Allstarcharts Holdings, LLC and may not be reproduced in any way, in whole or in part, without express authorization of the copyright holder in writing. The statements and statistics contained herein have been prepared by Allstarcharts Holdings, LLC based on information from sources considered to be reliable. We make no representation or warranty, express, or implied, as to its accuracy or completeness. This publication is for the information of investors and business persons and does not constitute an offer to sell or a solicitation to buy securities.