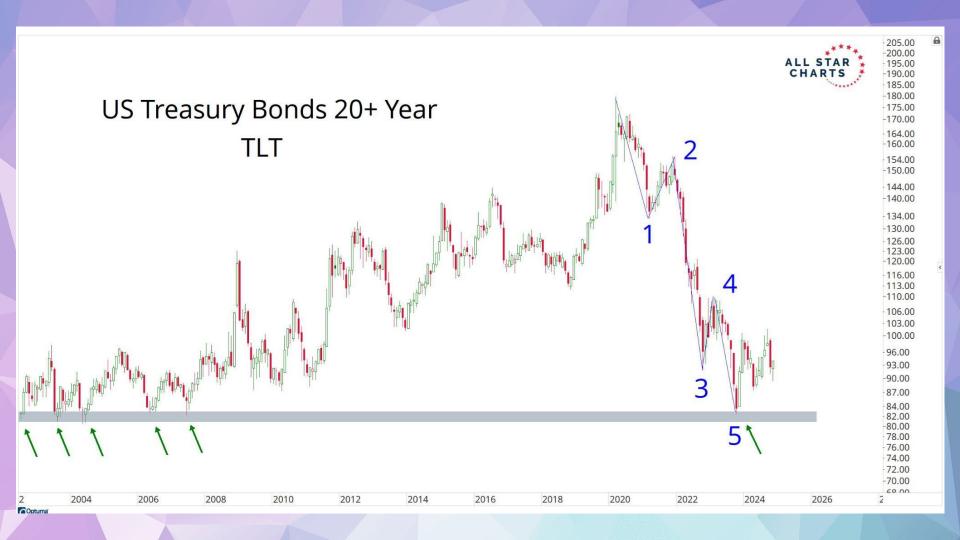

|
| EG     | Everest Group                    | Insurance - Reinsurance             | Bermuda     | 17              | -5.25%                 | 4.85%           |





















### **Global 10Y Bond Yield Composite**

ALL STAR CHARTS

Countries Included in Yield Composite: US, Germany, UK, Canada, France, Italy, Spain Switzerland, Japan, Australia



# **Global 10Y Bond Yield Composite** ALL STAR CHARTS Countries Included in Yield Composite: US, Germany, UK, Canada, France, Italy, Spain Switzerland, Japan, Australia 4% 2% 200-Day Average 1% 0%

2019

2021

2022

2023

2024

2020

2010

2012

2013

2014

#### **Global 10Y Bond Yield Composite**

ALL STAR CHARTS

Countries Included in Yield Composite: US, Germany, UK, Canada, France, Italy, Spain Switzerland, Japan, Australia



















## Don't Forget To Check Out Our...

- Commodity Report Chart Deck
- The Hall of Famers Chart Deck
- Gold Rush Chart Deck

#### Disclaimer:

The information, opinions, and other materials contained in this presentation is the property of Allstarcharts Holdings, LLC and may not be reproduced in any way, in whole or in part, without express authorization of the copyright holder in writing. The statements and statistics contained herein have been prepared by Allstarcharts Holdings, LLC based on information from sources considered to be reliable. We make no representation or warranty, express, or implied, as to its accuracy or completeness. This publication is for the information of investors and business persons and does not constitute an offer to sell or a solicitation to buy s