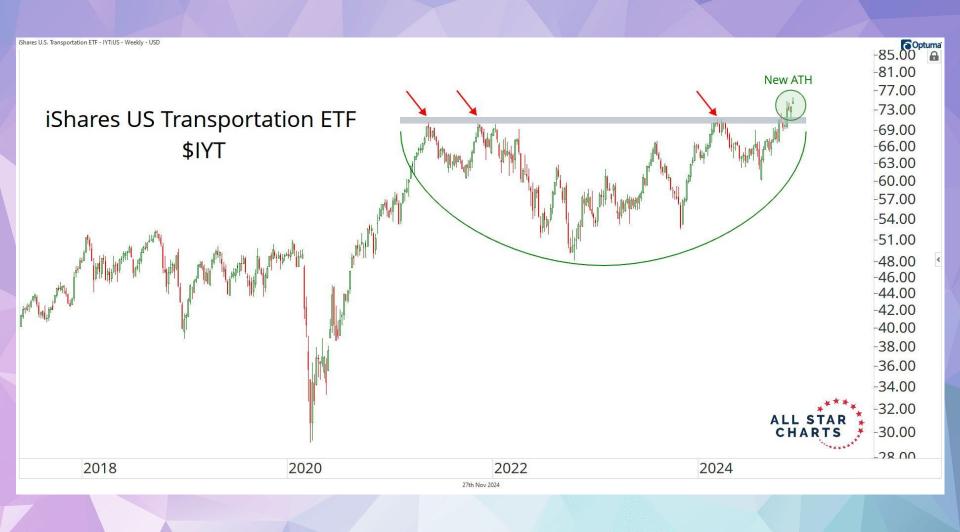

| 166             |



#### **S&P 500 Post Election Year Cycle**















### The Economist

The least bad deal for Ukraine

Mapping out a trade war

The problem with ultra-processed foods

The best books of 2024

NOVEMBER 30TH-DECEMBER 6TH 2024

## "MY CONTEMPT FOR THE STATE IS INFINITE"

What Javier Milei can teach Donald Trump
OUR INTERVIEW



HOW WARREN BUFFETT WILL GIVE AWAY \$150 BILLION · PAGE 10

# BARRON'S

VOL. CIV NO. 49



Tax Moves for Trump 2.0

What you'll pay on income, capital gains, gifts, estates and more. How to prepare.

PULLOUT SECTION



DECEMBER 2, 2024 \$5.00

















#### Berkshire Hathaway vs S&P500 **BRKA / SPX**





-263 -250 -230

-210 -200 -190

-180 -170 -160 -150 -140 -130 -120 -110 -100

COptuma Optuma

2015

2020

2025





















































# **Under The Hood**

| 1 AZTA  | Azenta Inc                         | 21 SYRE | Spyre Therapeutics Inc.               | 41 UGI   | UGI Corp.                      |
|---------|------------------------------------|---------|---------------------------------------|----------|--------------------------------|
| 2 TGT   | Target Corp                        | 22 MAT  | Mattel, Inc.                          | 42 LGF.B | Lions Gate Entertainment Corp. |
| 3 BERY  | Berry Global Group Inc             | 23 MSTR | Microstrategy Inc.                    | 43 DY    | Dycom Industries, Inc.         |
| 4 NGVC  | Natural Grocers by Vitamin Cottage | 24 CON  | Concentra Group Holdings Parent Inc.  | 44 DE    | Deere & Co.                    |
| 5 Al    | C3.ai Inc