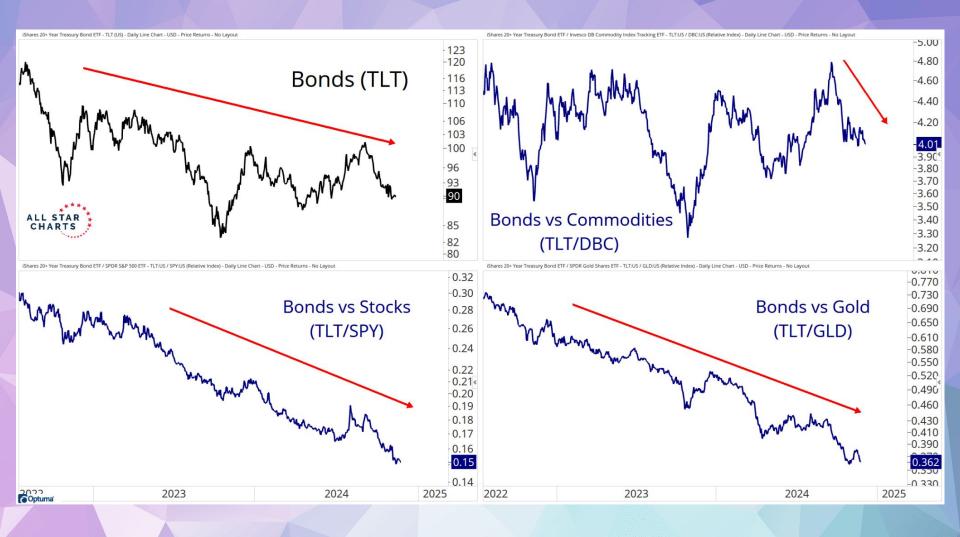

tal <sup>9</sup> //Caust                            | 21%     | 16%      | 13%      | 11%             |
| Total% (Count)                                        | 314     | 245      | 189      | 166             |



#### **S&P 500 Post Election Year Cycle**















### The Economist

The least bad deal for Ukraine

Mapping out a trade war

The problem with ultra-processed foods

The best books of 2024

NOVEMBER 30TH-DECEMBER 6TH 2024

## "MY CONTEMPT FOR THE STATE IS INFINITE"

What Javier Milei can teach Donald Trump
OUR INTERVIEW



HOW WARREN BUFFETT WILL GIVE AWAY \$150 BILLION · PAGE 10

# BARRON'S

VOL. CIV NO. 49



Tax Moves for Trump 2.0

What you'll pay on income, capital gains, gifts, estates and more. How to prepare.

PULLOUT SECTION



DECEMBER 2, 2024 \$5.00

















#### Berkshire Hathaway vs S&P500 **BRKA / SPX**





-263 -250 -230

-210 -200 -190

-180 -170 -160 -150 -140 -130 -120 -110 -100

COptuma Optuma

2015

2020

2025





















































# **Under The Hood**

| 1 AZTA  | Azenta Inc                         | 21 SYRE | Spyre Therapeutics Inc.               | 41 UGI   | UGI Corp.                      |
|---------|------------------------------------|---------|---------------------------------------|----------|--------------------------------|
| 2 TGT   | Target Corp                        | 22 MAT  | Mattel, Inc.                          | 42 LGF.B | Lions Gate Entertainment Corp. |
| 3 BERY  | Berry Global Group Inc             | 23 MSTR | Microstrategy Inc.                    | 43 DY    | Dycom Industrie