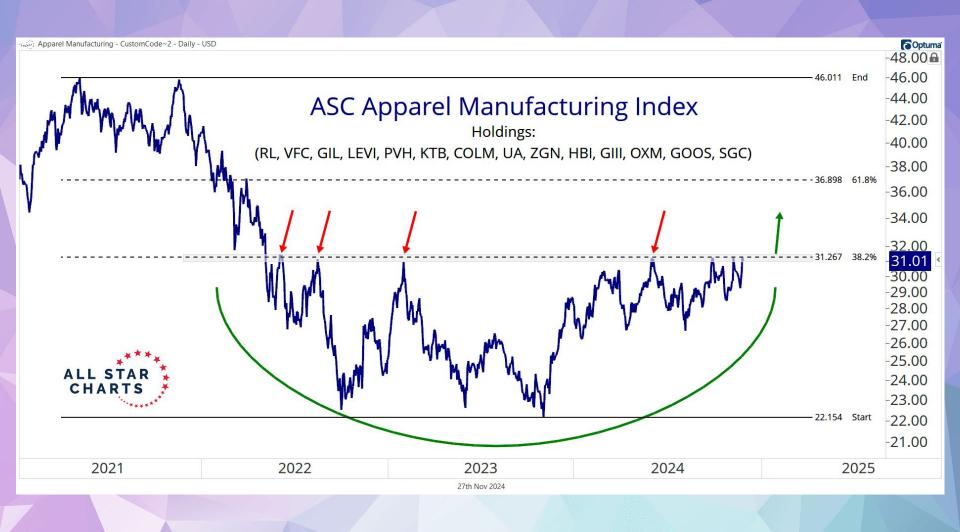

6             |



#### **S&P 500 Post Election Year Cycle**















### The Economist

The least bad deal for Ukraine

Mapping out a trade war

The problem with ultra-processed foods

The best books of 2024

NOVEMBER 30TH-DECEMBER 6TH 2024

## "MY CONTEMPT FOR THE STATE IS INFINITE"

What Javier Milei can teach Donald Trump
OUR INTERVIEW



HOW WARREN BUFFETT WILL GIVE AWAY \$150 BILLION · PAGE 10

# BARRON'S

VOL. CIV NO. 49



Tax Moves for Trump 2.0

What you'll pay on income, capital gains, gifts, estates and more. How to prepare.

PULLOUT SECTION



DECEMBER 2, 2024 \$5.00

















#### Berkshire Hathaway vs S&P500 **BRKA / SPX**





-263 -250 -230

-210 -200 -190

-180 -170 -160 -150 -140 -130 -120 -110 -100

COptuma Optuma

2015

2020

2025





















































# **Under The Hood**

| 1 AZTA  | Azenta Inc                         | 21 SYRE | Spyre Therapeutics Inc.               | 41 UGI   | UGI Corp.                      |
|---------|------------------------------------|---------|---------------------------------------|----------|--------------------------------|
| 2 TGT   | Target Corp                        | 22 MAT  | Mattel, Inc.                          | 42 LGF.B | Lions Gate Entertainment Corp. |
| 3 BERY  | Berry Global Group Inc             | 23 MSTR | Microstrategy Inc.                    | 43 DY    | Dycom Industries, Inc.         |
| 4 NGVC  | Natural Grocers by Vitamin Cottage | 24 CON  | Concentra Group Holdings Parent Inc.  | 44 DE    | Deere & Co.                    |
| 5 Al    | C3.ai Inc