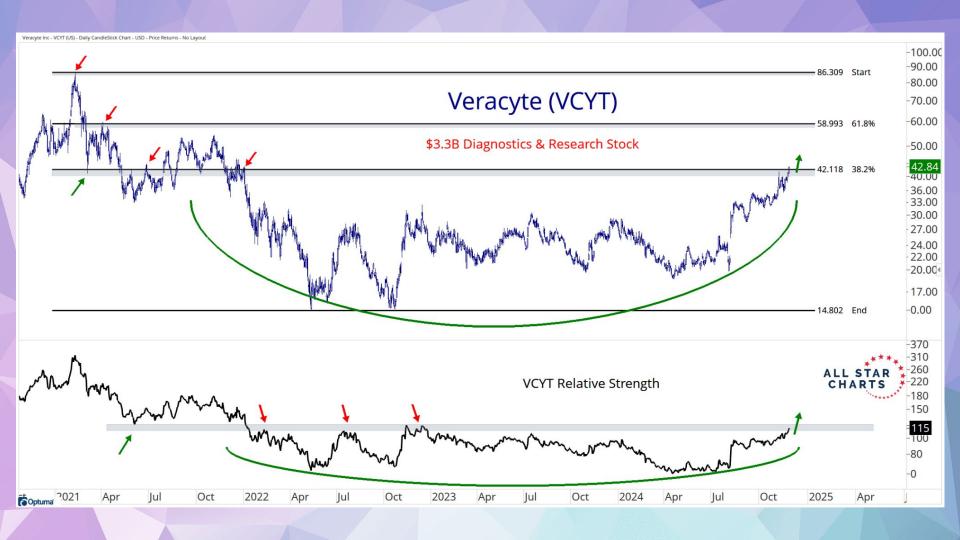

# DON'T MISS THIS WEEK'S CONTENT:

- **Under The Hood**
- Young Aristocrats
- The Hall of Famers
- Junior International Hall of Famers
- The Short Report
- 2 to 100 Club
- Bond Report:
   "Don't Bet on a Bunch of Rate Cuts Next Year"
- Gold Rush: "Has This Ratio Bottomed?"
- Commodities Weekly: "Thankful For Higher Prices"