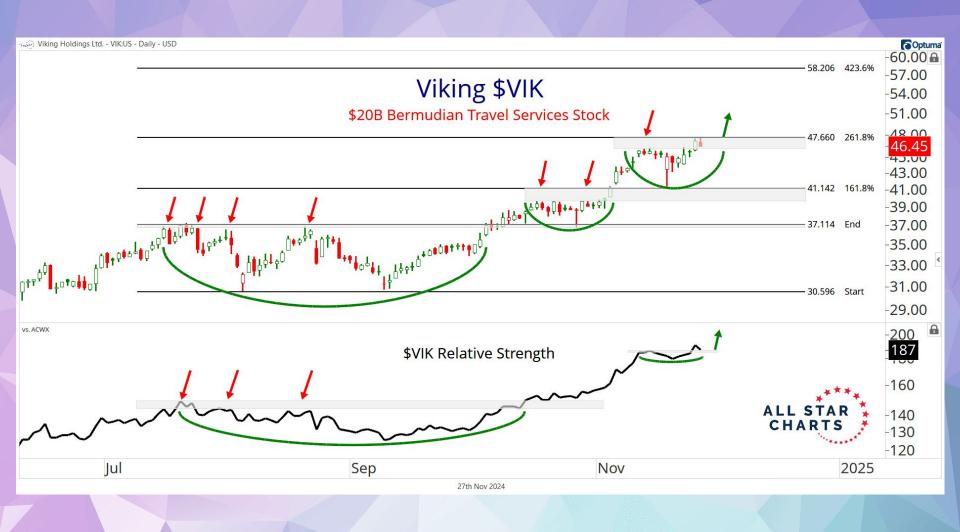

| ERIC   | Telefonaktiebolaget              | Communication Equipment             | Sweden      | 25              | -4.77%                 | -0.83%          |
| GIB    | CGI                              | Information Technology Services     | Canada      | 25              | -4.95%                 | 1.85%           |
| РВА    | Pembina Pipeline                 | Oil & Gas Midstream                 | Canada      | 24              | -4.98%                 | -0.84%          |
| CC1    | Cameco                           | Uranium                             | Canada      | 25              | -5.12%                 | 9.96%           |
| EG     | Everest Group                    | Insurance - Reinsurance             | Bermuda     | 17              | -5.25%                 | 4.85%           |





















### **Global 10Y Bond Yield Composite**

ALL STAR CHARTS

Countries Included in Yield Composite: US, Germany, UK, Canada, France, Italy, Spain Switzerland, Japan, Australia



# **Global 10Y Bond Yield Composite** ALL STAR CHARTS Countries Included in Yield Composite: US, Germany, UK, Canada, France, Italy, Spain Switzerland, Japan, Australia 4% 2% 200-Day Average 1% 0%

2019

2021

2022

2023

2024

2020

2010

2012

2013

2014

#### **Global 10Y Bond Yield Composite**

ALL STAR CHARTS

Countries Included in Yield Composite: US, Germany, UK, Canada, France, Italy, Spain Switzerland, Japan, Australia



















## Don't Forget To Check Out Our...

- Commodity Report Chart Deck
- The Hall of Famers Chart Deck
- Gold Rush Chart Deck

#### Disclaimer:

The information,