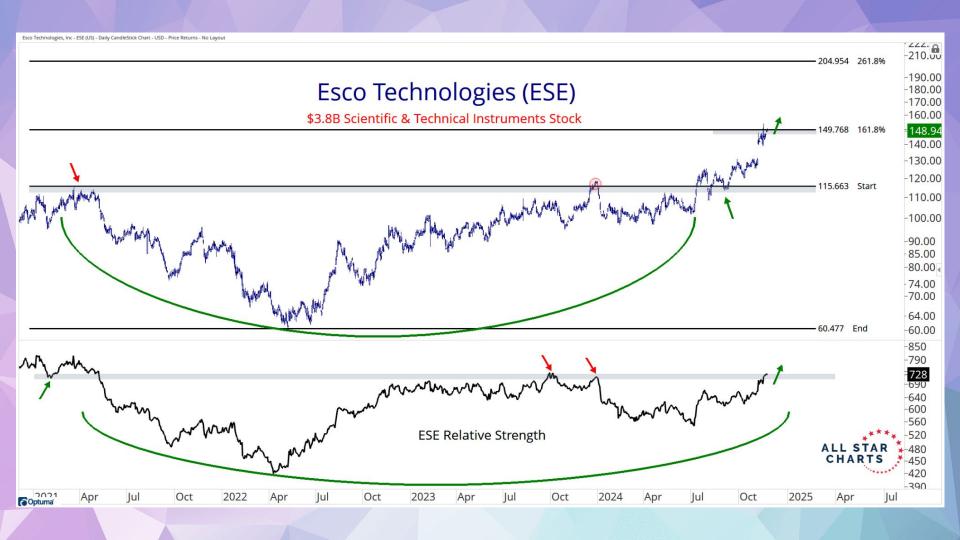

| 55 PANW  | Palo Alto Networks Inc         |
| 16 PX   | P10 Inc                            | 36 NTAP | Netapp Inc                            | 56 KEYS  | Keysight Technologies Inc      |
| 17 DLB  | Dolby Laboratories Inc             | 37 ASGN | ASGN Inc                              | 57 BE    | Bloom Energy Corp              |
| 18 CALX | Calix Inc                          | 38 TPL  | <b>Texas Pacific Land Corporation</b> | 58 SNDX  | Syndax Pharmaceuticals Inc     |
| 19 ZBIO | Zenas BioPharma, Inc.              | 39 ESE  | Esco Technologies                     | 59 HSIC  | Henry Schein Inc.              |
| 20 CACI | Caci International Inc.            | 40 UGI  | UGI Corp.                             | 60 SAVA  | Cassava Sciences Inc           |

Data As Of November 22, 2024







# Gold Rush Trade Ideas

|       |                             | Price  | In Range?               | Entry  | Target          |
|-------|-----------------------------|--------|-------------------------|--------|-----------------|
| DRD   | DRD Gold                    | 9.69   | $\overline{\mathbf{V}}$ | 9.00   | 14.00           |
| EXK   | Endeavour Silver            | 4.46   |                         | 4.00   | 5.50            |
| FNV   | Franco-Nevada               | 123.69 |                         | 110.00 | 160.00          |
| HL    | Hecla Mining                | 5.52   | $\square$               | 5.50   | 8.50            |
| HMY   | Harmony Gold Mining         | 9.63   |                         | 7.50   | 19.00           |
| NG    | NovaGold Resources          | 3.65   | $\square$