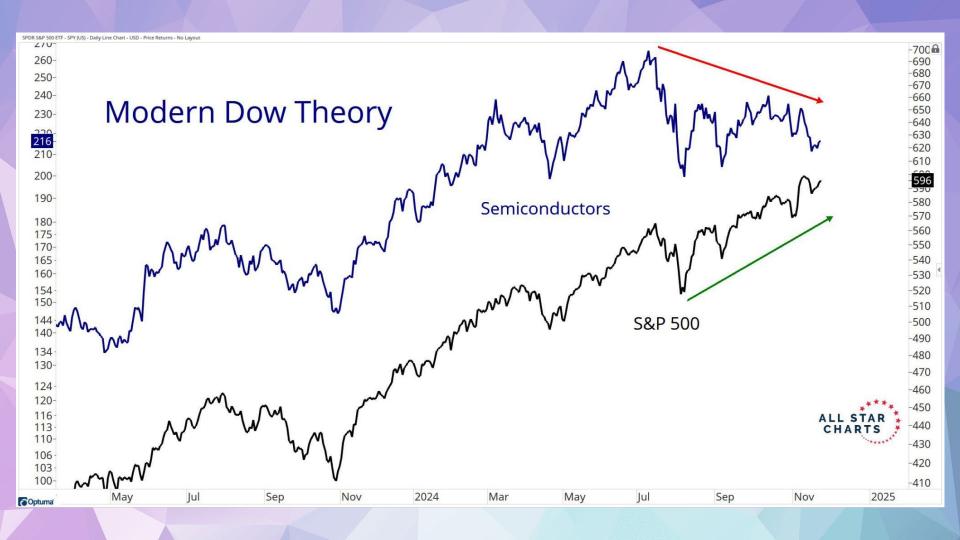

|
| Tatal <sup>9</sup> //Caust                            | 21%     | 16%      | 13%      | 11%             |
| Total% (Count)                                        | 314     | 245      | 189      | 166             |



#### **S&P 500 Post Election Year Cycle**















### The Economist

The least bad deal for Ukraine

Mapping out a trade war

The problem with ultra-processed foods

The best books of 2024

NOVEMBER 30TH-DECEMBER 6TH 2024

## "MY CONTEMPT FOR THE STATE IS INFINITE"

What Javier Milei can teach Donald Trump
OUR INTERVIEW



HOW WARREN BUFFETT WILL GIVE AWAY \$150 BILLION · PAGE 10

# BARRON'S

VOL. CIV NO. 49



Tax Moves for Trump 2.0

What you'll pay on income, capital gains, gifts, estates and more. How to prepare.

PULLOUT SECTION



DECEMBER 2, 2024 \$5.00

















#### Berkshire Hathaway vs S&P500 **BRKA / SPX**





-263 -250 -230

-210 -200 -190

-180 -170 -160 -150 -140 -130 -120 -110 -100

COptuma Optuma

2015

2020

2025





















































# **Under The Hood**

| 1 AZTA  | Azenta Inc                         | 21 SYRE | Spyre Therapeutics Inc.               | 41 UGI   | UGI Corp.                      |
|---------|------------------------------------|---------|---------------------------------------|----------|--------------------------------|
| 2 TGT   | Target Corp                        | 22 MAT  | Mattel, Inc.                          | 42 LGF.B | Lions Gate Entertainment Corp. |
| 3 BERY  | Berry Global Group Inc             | 23 MSTR | Microstrategy Inc.                    | 43 DY    | Dycom Ind