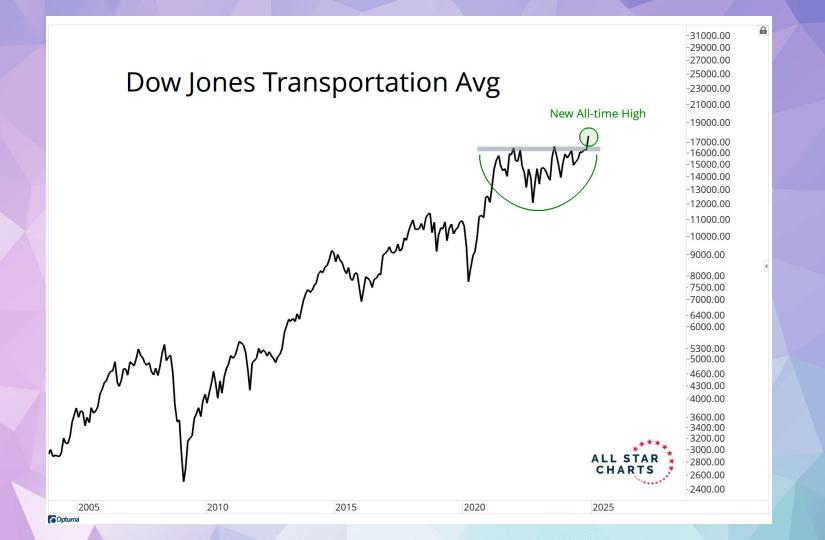

| 166             |



#### **S&P 500 Post Election Year Cycle**















### The Economist

The least bad deal for Ukraine

Mapping out a trade war

The problem with ultra-processed foods

The best books of 2024

NOVEMBER 30TH-DECEMBER 6TH 2024

## "MY CONTEMPT FOR THE STATE IS INFINITE"

What Javier Milei can teach Donald Trump
OUR INTERVIEW



HOW WARREN BUFFETT WILL GIVE AWAY \$150 BILLION · PAGE 10

# BARRON'S

VOL. CIV NO. 49



Tax Moves for Trump 2.0

What you'll pay on income, capital gains, gifts, estates and more. How to prepare.

PULLOUT SECTION



DECEMBER 2, 2024 \$5.00

















#### Berkshire Hathaway vs S&P500 **BRKA / SPX**





-263 -250 -230

-210 -200 -190

-180 -170 -160 -150 -140 -130 -120 -110 -100

COptuma Optuma

2015

2020

2025





















































# **Under The Hood**

| 1 AZTA  | Azenta Inc                         | 21 SYRE | Spyre Therapeutics Inc.               | 41 UGI   | UGI Corp.                      |
|---------|------------------------------------|---------|---------------------------------------|----------|--------------------------------|
| 2 TGT   | Target Corp                        | 22 MAT  | Mattel, Inc.                          | 42 LGF.B | Lions Gate Entertainment Corp. |
| 3 BERY  | Berry Global Group Inc             | 23 MSTR | Microstrategy Inc.                    | 43 DY    | Dycom Industries, Inc.         |
| 4 NGVC  | Natural Grocers by Vitamin Cottage | 24 CON  | Concentra Group Holdings Parent Inc.  | 44 DE    | Deere & Co.                    |
| 5 Al    | C3.ai Inc