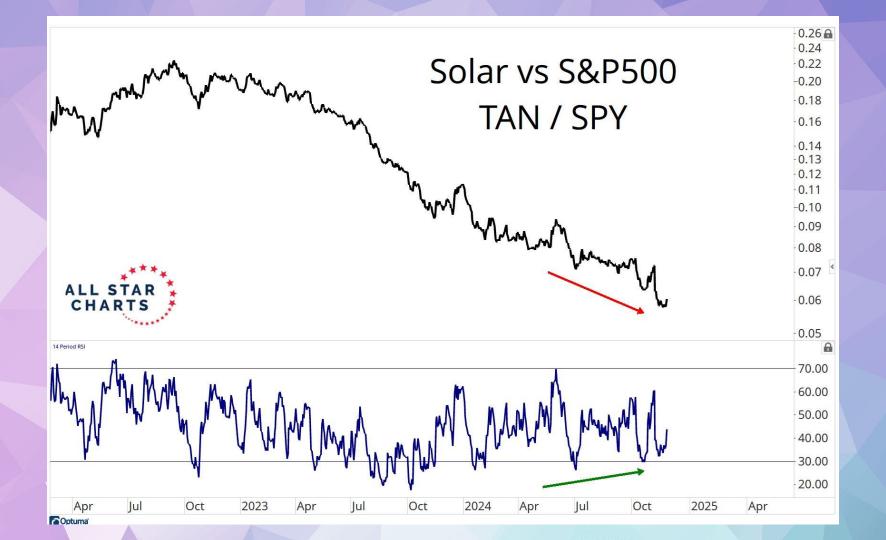

# DON'T MISS THIS WEEK'S CONTENT:

- **Under The Hood**
- Young Aristocrats
- The Hall of Famers
- Junior International Hall of Famers
- The Short Report
- 2 to 100 Club
- Bond Report:
   "Don't Bet on a Bunch of Rate Cuts Next Year"
- Gold Rush: "Has This Ratio Bottomed?"
- Commodities Weekly: "Thankful For Higher Prices"