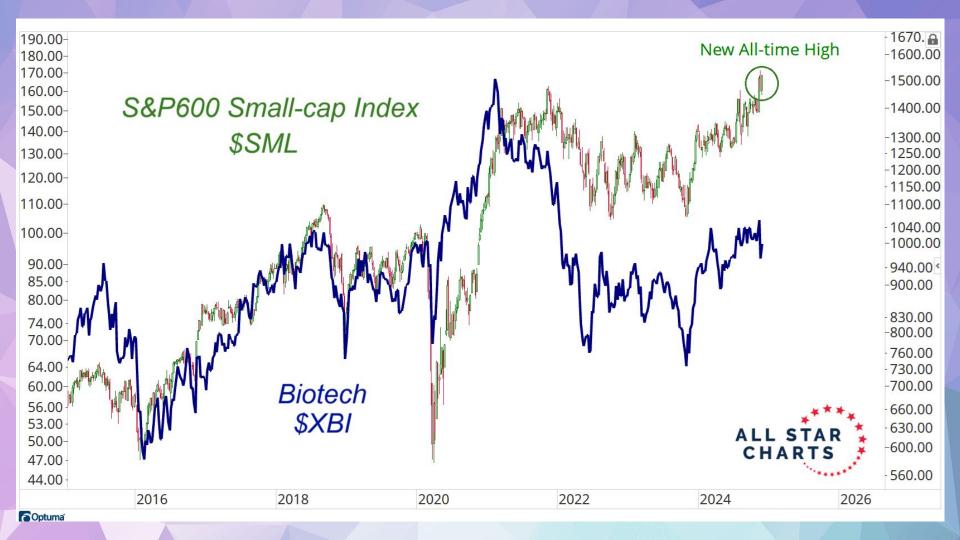

Tatal <sup>9</sup> //Caust                            | 21%     | 16%      | 13%      | 11%             |
| Total% (Count)                                        | 314     | 245      | 189      | 166             |



#### **S&P 500 Post Election Year Cycle**















### The Economist

The least bad deal for Ukraine

Mapping out a trade war

The problem with ultra-processed foods

The best books of 2024

NOVEMBER 30TH-DECEMBER 6TH 2024

## "MY CONTEMPT FOR THE STATE IS INFINITE"

What Javier Milei can teach Donald Trump
OUR INTERVIEW



HOW WARREN BUFFETT WILL GIVE AWAY \$150 BILLION · PAGE 10

# BARRON'S

VOL. CIV NO. 49



Tax Moves for Trump 2.0

What you'll pay on income, capital gains, gifts, estates and more. How to prepare.

PULLOUT SECTION



DECEMBER 2, 2024 \$5.00

















#### Berkshire Hathaway vs S&P500 **BRKA / SPX**





-263 -250 -230

-210 -200 -190

-180 -170 -160 -150 -140 -130 -120 -110 -100

COptuma Optuma

2015

2020

2025





















































# **Under The Hood**

| 1 AZTA  | Azenta Inc                         | 21 SYRE | Spyre Therapeutics Inc.               | 41 UGI   | UGI Corp.                      |
|---------|------------------------------------|---------|---------------------------------------|----------|--------------------------------|
| 2 TGT   | Target Corp                        | 22 MAT  | Mattel, Inc.                          | 42 LGF.B | Lions Gate Entertainment Corp. |
| 3 BERY  | Berry Global Group Inc             | 23 MSTR | Microstrategy Inc.                    | 43 DY    | Dycom Industr