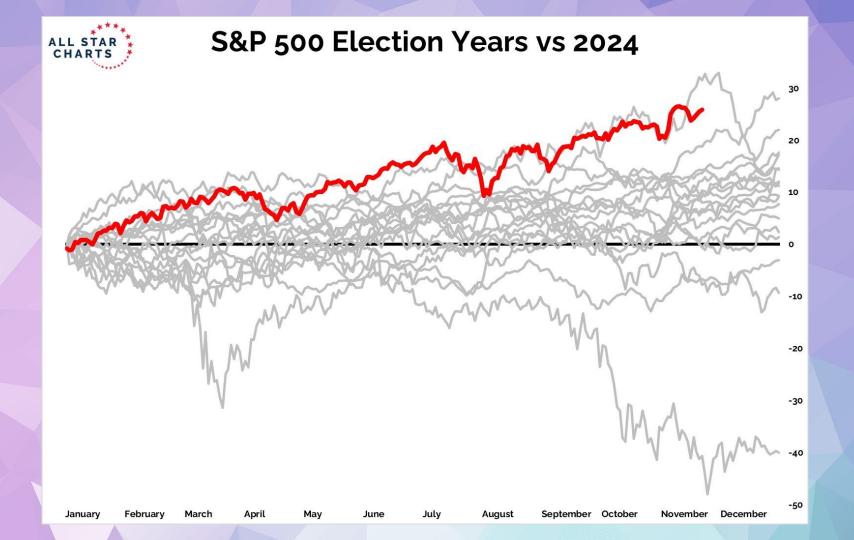

re                                            | 34%     | 30%      | 23%      | 21%             |
| Industrials                                           | 20%     | 17%      | 12%      | 10%             |
| Real Estate                                           | 18%     | 15%      | 12%      | 10%             |
| Technology                                            | 26%     | 22%      | 17%      | 15%             |
| Utilities                                             | 3%      | 3%       | 3%       | 3%              |
| Tatal <sup>9</sup> //Caust                            | 21%     | 16%      | 13%      | 11%             |
| Total% (Count)                                        | 314     | 245      | 189      | 166             |



#### **S&P 500 Post Election Year Cycle**















### The Economist

The least bad deal for Ukraine

Mapping out a trade war

The problem with ultra-processed foods

The best books of 2024

NOVEMBER 30TH-DECEMBER 6TH 2024

## "MY CONTEMPT FOR THE STATE IS INFINITE"

What Javier Milei can teach Donald Trump
OUR INTERVIEW



HOW WARREN BUFFETT WILL GIVE AWAY \$150 BILLION · PAGE 10

# BARRON'S

VOL. CIV NO. 49



Tax Moves for Trump 2.0

What you'll pay on income, capital gains, gifts, estates and more. How to prepare.

PULLOUT SECTION



DECEMBER 2, 2024 \$5.00

















#### Berkshire Hathaway vs S&P500 **BRKA / SPX**





-263 -250 -230

-210 -200 -190

-180 -170 -160 -150 -140 -130 -120 -110 -100

COptuma Optuma

2015

2020

2025





















































# **Under The Hood**

| 1 AZTA  | Azenta I