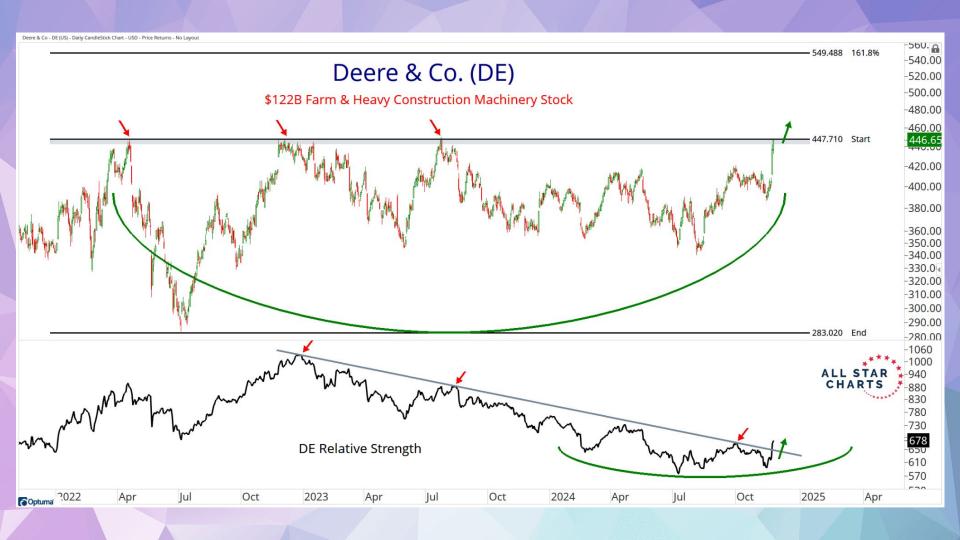

| 55 PANW  | Palo Alto Networks Inc         |
| 16 PX   | P10 Inc                            | 36 NTAP | Netapp Inc                            | 56 KEYS  | Keysight Technologies Inc      |
| 17 DLB  | Dolby Laboratories Inc             | 37 ASGN | ASGN Inc                              | 57 BE    | Bloom Energy Corp              |
| 18 CALX | Calix Inc                          | 38 TPL  | <b>Texas Pacific Land Corporation</b> | 58 SNDX  | Syndax Pharmaceuticals Inc     |
| 19 ZBIO | Zenas BioPharma, Inc.              | 39 ESE  | Esco Technologies                     | 59 HSIC  | Henry Schein Inc.              |
| 20 CACI | Caci International Inc.            | 40 UGI  | UGI Corp.                             | 60 SAVA  | Cassava Sciences Inc           |

Data As Of November 22, 2024







# Gold Rush Trade Ideas

|       |                             | Price  | In Range?               | Entry  | Target          |
|-------|-----------------------------|--------|-------------------------|--------|-----------------|
| DRD   | DRD Gold                    | 9.69   | $\overline{\mathbf{V}}$ | 9.00   | 14.00           |
| EXK   | Endeavour Silver            | 4.46   |                         | 4.00   | 5.50            |
| FNV   | Franco-Nevada               | 123.69 |                         | 110.00 | 160.00          |
| HL    | Hecla Mining                | 5.52   | $\square$               | 5.50   | 8.50            |
| HMY   | Harmony Gold Mining         | 9.63   |                         | 7.50   | 19.00           |
| NG    | NovaGold Resources          | 3.65   | $\squa