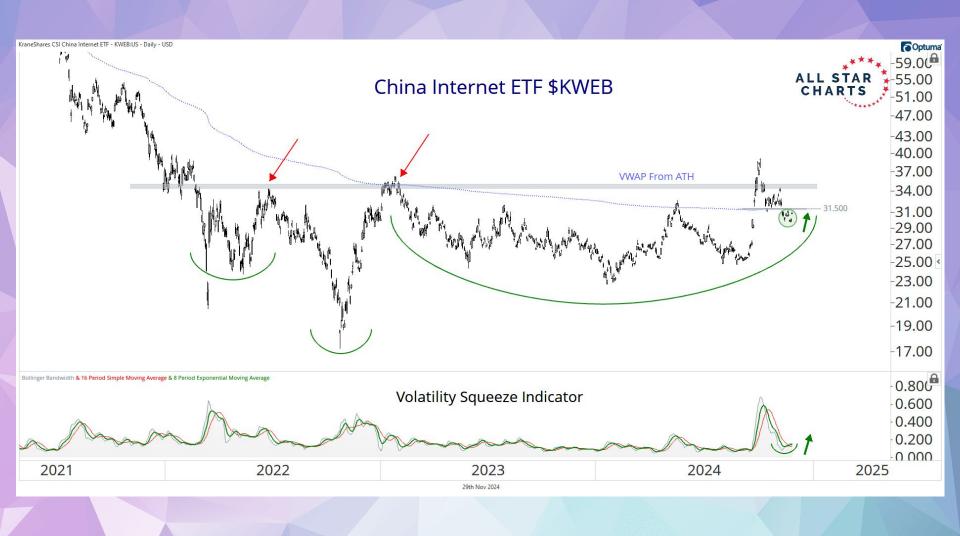

ment Retail             | 424             | -0.54%                 | 5.14%           |
| мск    | Mckesson Corporation             | Healthcare                    | Medical Distribution                | 80              | -0.63%                 | 22.01%          |
| AAPL   | Apple Inc                        | Technology                    | Consumer Electronics                | 3,551           | -0.66%                 | -2.24%          |
| РМ     | Philip Morris International Inc  | Consumer Defensive            | Tobacco                             | 205             | -0.74%                 | -2.58%          |
| KKR    | KKR & Co. Inc.                   | Financial                     | Asset Management                    | 142             | -0.77%                 | 11.68%          |







## **Junior International Hall Of Famers**

| Ticker | Company                          | Industry                            | Country     | Market Cap (Bn) | Drawdown From 52-Wk Hi | 1-Mo Rel Change |
|--------|----------------------------------|-------------------------------------|-------------|-----------------|------------------------|-----------------|
| AS     | Amer Sports                      | Leisure                             | Finland     | 13              | 0.00%                  | 45.76%          |
| PSO    | Pearson                          | Publishing                          | UK          | 11              | 0.00%                  | 18.13%          |
| IHG    | Intercontinental Hotels          | Lodging                             | UK          | 20              | 0.