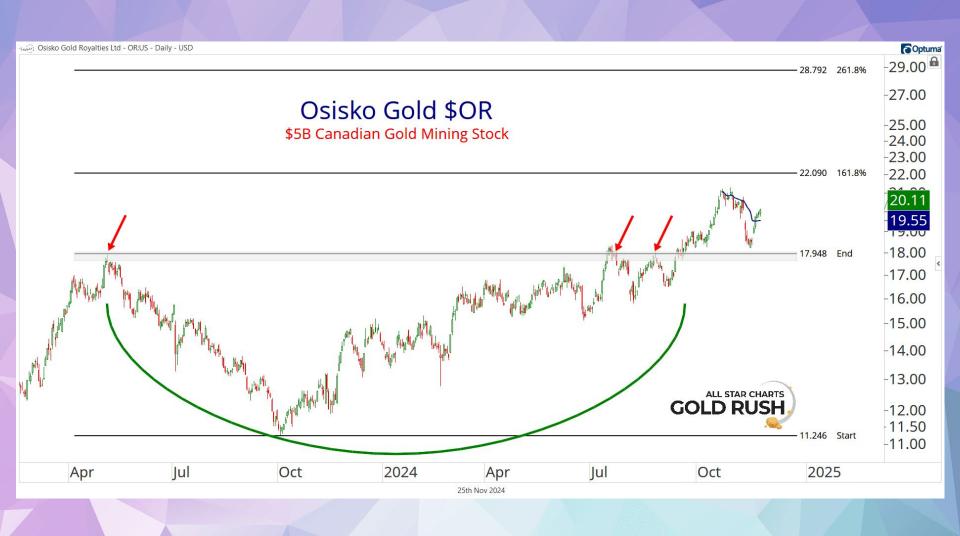

# DON'T MISS THIS WEEK'S CONTENT:

- **Under The Hood**
- Young Aristocrats
- The Hall of Famers
- Junior International Hall of Famers
- The Short Report
- 2 to 100 Club
- Bond Report:
   "Don't Bet on a Bunch of Rate Cuts Next Year"
- Gold Rush: "Has This Ratio Bottomed?"
- Commodities Weekly: "Thankful For Higher Prices"