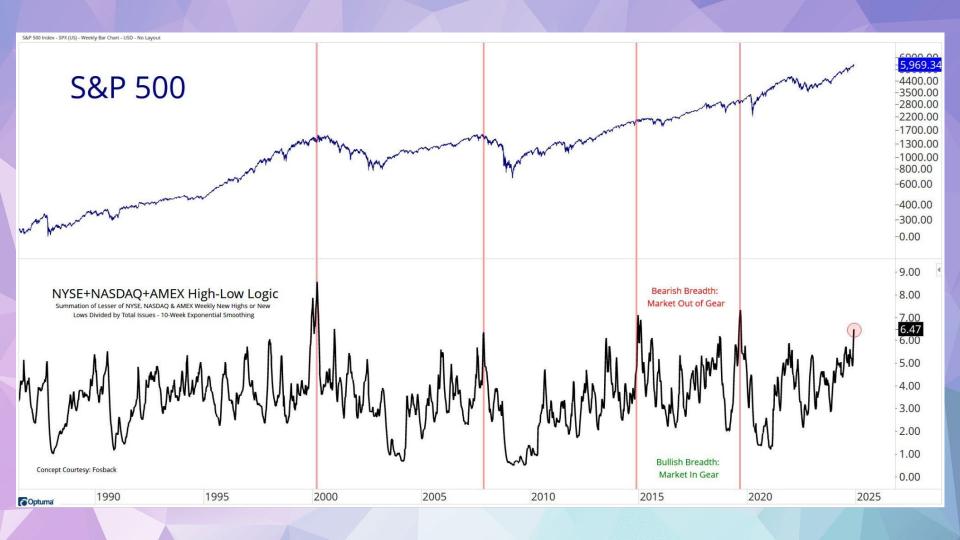

thcare                                            | 34%     | 30%      | 23%      | 21%             |
| Industrials                                           | 20%     | 17%      | 12%      | 10%             |
| Real Estate                                           | 18%     | 15%      | 12%      | 10%             |
| Technology                                            | 26%     | 22%      | 17%      | 15%             |
| Utilities                                             | 3%      | 3%       | 3%       | 3%              |
| Tatal <sup>9</sup> //Caust                            | 21%     | 16%      | 13%      | 11%             |
| Total% (Count)                                        | 314     | 245      | 189      | 166             |



#### **S&P 500 Post Election Year Cycle**















### The Economist

The least bad deal for Ukraine

Mapping out a trade war

The problem with ultra-processed foods

The best books of 2024

NOVEMBER 30TH-DECEMBER 6TH 2024

## "MY CONTEMPT FOR THE STATE IS INFINITE"

What Javier Milei can teach Donald Trump
OUR INTERVIEW



HOW WARREN BUFFETT WILL GIVE AWAY \$150 BILLION · PAGE 10

# BARRON'S

VOL. CIV NO. 49



Tax Moves for Trump 2.0

What you'll pay on income, capital gains, gifts, estates and more. How to prepare.

PULLOUT SECTION



DECEMBER 2, 2024 \$5.00

















#### Berkshire Hathaway vs S&P500 **BRKA / SPX**





-263 -250 -230

-210 -200 -190

-180 -170 -160 -150 -140 -130 -120 -110 -100

COptuma Optuma

2015

2020

2025





















































# **Under The Hood**

| 1 AZTA  | Azen