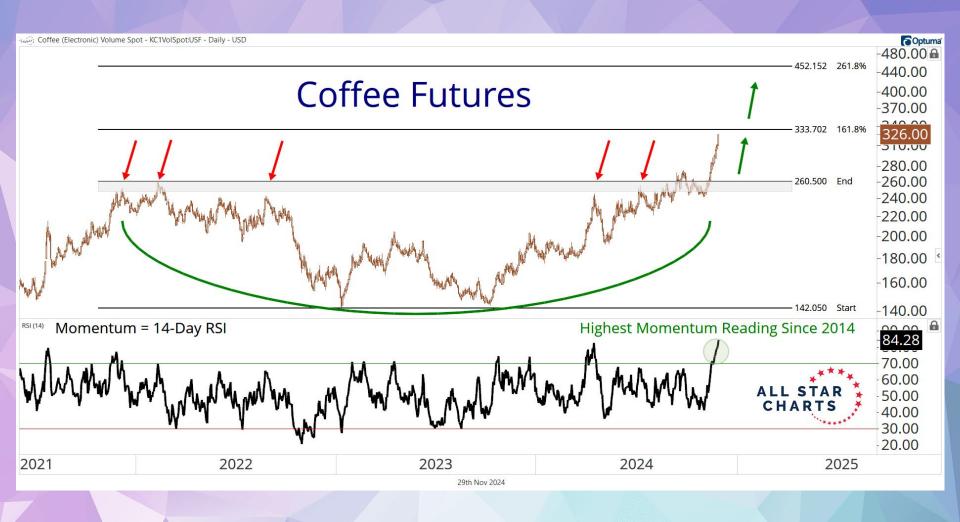

# DON'T MISS THIS WEEK'S CONTENT:

- **Under The Hood**
- Young Aristocrats
- The Hall of Famers
- Junior International Hall of Famers
- The Short Report
- 2 to 100 Club
- Bond Report:
   "Don't Bet on a Bunch of Rate Cuts Next Year"
- Gold Rush: "Has This Ratio Bottomed?"
- Commodities Weekly: "Thankful For Higher Prices"