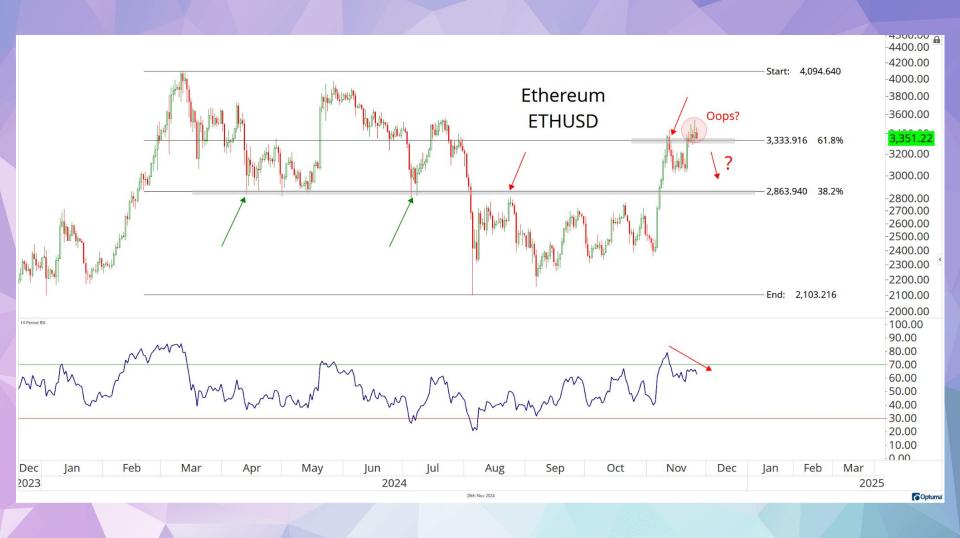

| EG     | Everest Group                    | Insurance - Reinsurance             | Bermuda     | 17              | -5.25%                 | 4.85%           |





















### **Global 10Y Bond Yield Composite**

ALL STAR CHARTS

Countries Included in Yield Composite: US, Germany, UK, Canada, France, Italy, Spain Switzerland, Japan, Australia



# **Global 10Y Bond Yield Composite** ALL STAR CHARTS Countries Included in Yield Composite: US, Germany, UK, Canada, France, Italy, Spain Switzerland, Japan, Australia 4% 2% 200-Day Average 1% 0%

2019

2021

2022

2023

2024

2020

2010

2012

2013

2014

#### **Global 10Y Bond Yield Composite**

ALL STAR CHARTS

Countries Included in Yield Composite: US, Germany, UK, Canada, France, Italy, Spain Switzerland, Japan, Australia



















## Don't Forget To Check Out Our...

- Commodity Report Chart Deck
- The Hall of Famers Chart Deck
- Gold Rush Chart Deck

#### Disclaimer:

The information, opinions, and other materials contained in this presentation is the property of Allstarcharts Holdings, LLC and may not be reproduced in any way, in whole or in part, without express authorization of the copyright holder in writing. The statements and statistics contained herein have been prepared by Allstarcharts Holdings, LLC based on information from sources considered to be reliable. We make no representation or warranty, express, or implied, as to its accuracy or completeness. This publication is for the information of investors and business persons and does not constitute an offer to sell or a solicitation to buy securit