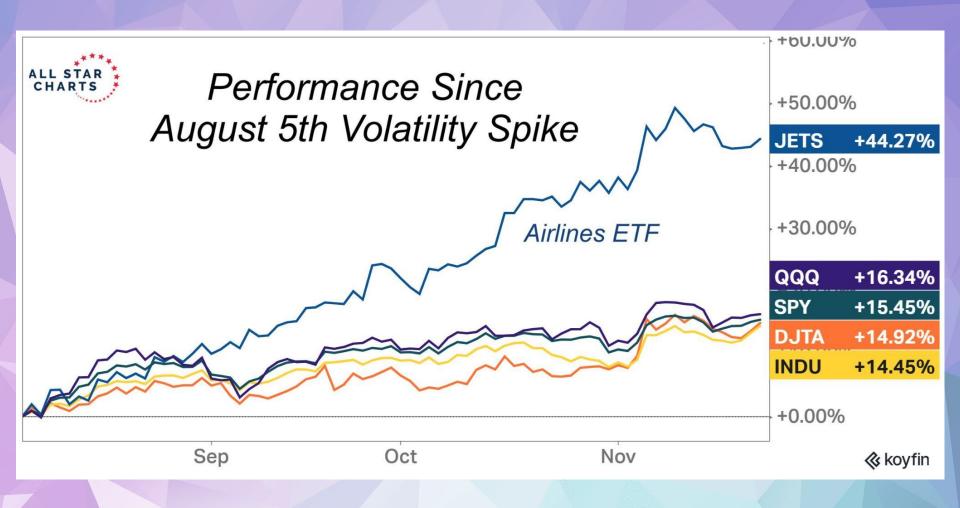

|



#### **S&P 500 Post Election Year Cycle**















### The Economist

The least bad deal for Ukraine

Mapping out a trade war

The problem with ultra-processed foods

The best books of 2024

NOVEMBER 30TH-DECEMBER 6TH 2024

## "MY CONTEMPT FOR THE STATE IS INFINITE"

What Javier Milei can teach Donald Trump
OUR INTERVIEW



HOW WARREN BUFFETT WILL GIVE AWAY \$150 BILLION · PAGE 10

# BARRON'S

VOL. CIV NO. 49



Tax Moves for Trump 2.0

What you'll pay on income, capital gains, gifts, estates and more. How to prepare.

PULLOUT SECTION



DECEMBER 2, 2024 \$5.00

















#### Berkshire Hathaway vs S&P500 **BRKA / SPX**





-263 -250 -230

-210 -200 -190

-180 -170 -160 -150 -140 -130 -120 -110 -100

COptuma Optuma

2015

2020

2025





















































# **Under The Hood**

| 1 AZTA  | Azenta Inc                         | 21 SYRE | Spyre Therapeutics Inc.               | 41 UGI   | UGI Corp.                      |
|---------|------------------------------------|---------|---------------------------------------|----------|--------------------------------|
| 2 TGT   | Target Corp                        | 22 MAT  | Mattel, Inc.                          | 42 LGF.B | Lions Gate Entertainment Corp. |
| 3 BERY  | Berry Global Group Inc             | 23 MSTR | Microstrategy Inc.                    | 43 DY    | Dycom Industries, Inc.         |
| 4 NGVC  | Natural Grocers by Vitamin Cottage | 24 CON  | Concentra Group Holdings Parent Inc.  | 44 DE    | Deere & Co.                    |
| 5 Al    | C3.ai Inc                          |