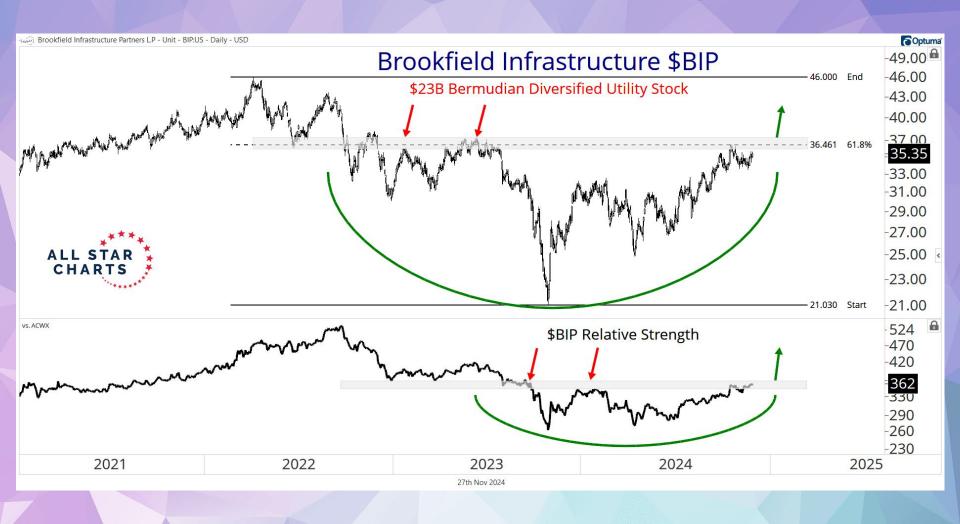

ERIC   | Telefonaktiebolaget              | Communication Equipment             | Sweden      | 25              | -4.77%                 | -0.83%          |
| GIB    | CGI                              | Information Technology Services     | Canada      | 25              | -4.95%                 | 1.85%           |
| РВА    | Pembina Pipeline                 | Oil & Gas Midstream                 | Canada      | 24              | -4.98%                 | -0.84%          |
| CC1    | Cameco                           | Uranium                             | Canada      | 25              | -5.12%                 | 9.96%           |
| EG     | Everest Group                    | Insurance - Reinsurance             | Bermuda     | 17              | -5.25%                 | 4.85%           |





















### **Global 10Y Bond Yield Composite**

ALL STAR CHARTS

Countries Included in Yield Composite: US, Germany, UK, Canada, France, Italy, Spain Switzerland, Japan, Australia



# **Global 10Y Bond Yield Composite** ALL STAR CHARTS Countries Included in Yield Composite: US, Germany, UK, Canada, France, Italy, Spain Switzerland, Japan, Australia 4% 2% 200-Day Average 1% 0%

2019

2021

2022

2023

2024

2020

2010

2012

2013

2014

#### **Global 10Y Bond Yield Composite**

ALL STAR CHARTS

Countries Included in Yield Composite: US, Germany, UK, Canada, France, Italy, Spain Switzerland, Japan, Australia



















## Don't Forget To Check Out Our...

- Commodity Report Chart Deck
- The Hall of Famers Chart Deck
- Gold Rush Chart Deck

#### Disclaimer:

The information, o