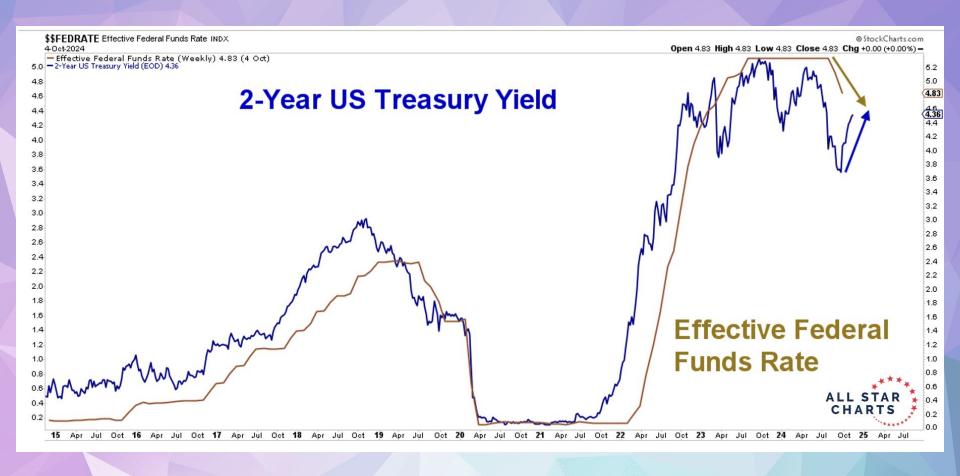

# DON'T MISS THIS WEEK'S CONTENT:

- **Under The Hood**
- Young Aristocrats
- The Hall of Famers
- Junior International Hall of Famers
- The Short Report
- 2 to 100 Club
- Bond Report:
   "Don't Bet on a Bunch of Rate Cuts Next Year"
- Gold Rush: "Has This Ratio Bottomed?"
- Commodities Weekly: "Thankful For Higher Prices"