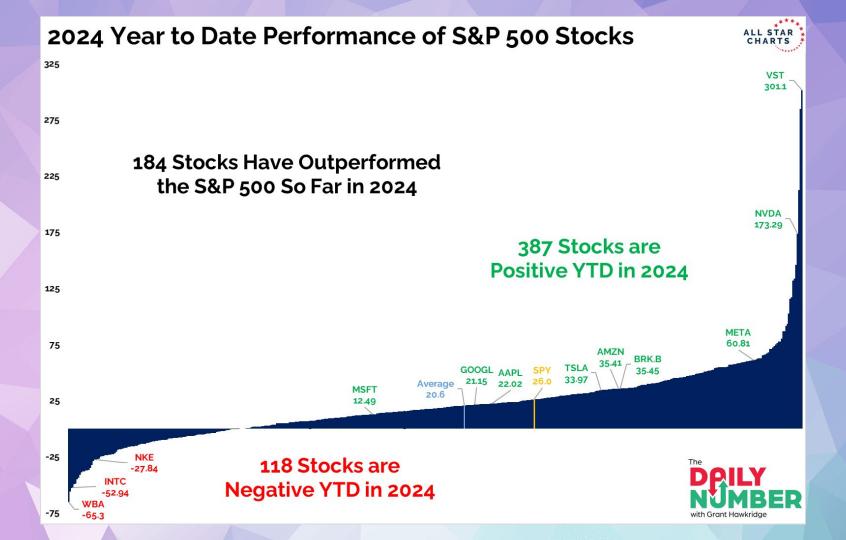

althcare                                            | 34%     | 30%      | 23%      | 21%             |
| Industrials                                           | 20%     | 17%      | 12%      | 10%             |
| Real Estate                                           | 18%     | 15%      | 12%      | 10%             |
| Technology                                            | 26%     | 22%      | 17%      | 15%             |
| Utilities                                             | 3%      | 3%       | 3%       | 3%              |
| Tatal <sup>9</sup> //Caust                            | 21%     | 16%      | 13%      | 11%             |
| Total% (Count)                                        | 314     | 245      | 189      | 166             |



#### **S&P 500 Post Election Year Cycle**















### The Economist

The least bad deal for Ukraine

Mapping out a trade war

The problem with ultra-processed foods

The best books of 2024

NOVEMBER 30TH-DECEMBER 6TH 2024

## "MY CONTEMPT FOR THE STATE IS INFINITE"

What Javier Milei can teach Donald Trump
OUR INTERVIEW



HOW WARREN BUFFETT WILL GIVE AWAY \$150 BILLION · PAGE 10

# BARRON'S

VOL. CIV NO. 49



Tax Moves for Trump 2.0

What you'll pay on income, capital gains, gifts, estates and more. How to prepare.

PULLOUT SECTION



DECEMBER 2, 2024 \$5.00

















#### Berkshire Hathaway vs S&P500 **BRKA / SPX**





-263 -250 -230

-210 -200 -190

-180 -170 -160 -150 -140 -130 -120 -110 -100

COptuma Optuma

2015

2020

2025





















































# **Under The Hood**

| 1 AZTA  | Az