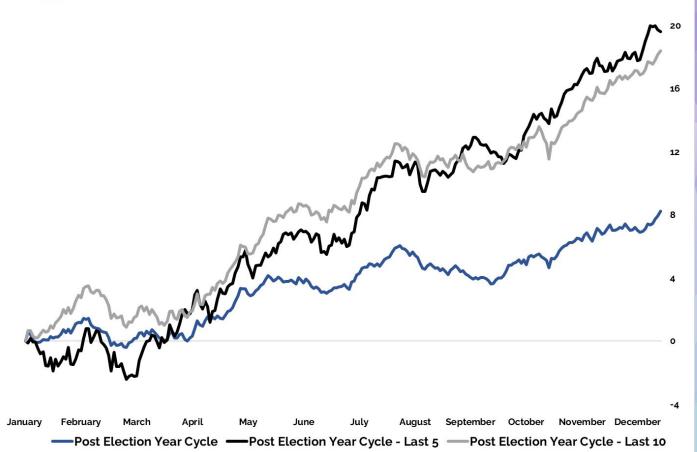

Healthcare                                            | 34%     | 30%      | 23%      | 21%             |
| Industrials                                           | 20%     | 17%      | 12%      | 10%             |
| Real Estate                                           | 18%     | 15%      | 12%      | 10%             |
| Technology                                            | 26%     | 22%      | 17%      | 15%             |
| Utilities                                             | 3%      | 3%       | 3%       | 3%              |
| Tatal <sup>9</sup> //Caust                            | 21%     | 16%      | 13%      | 11%             |
| Total% (Count)                                        | 314     | 245      | 189      | 166             |



#### **S&P 500 Post Election Year Cycle**















### The Economist

The least bad deal for Ukraine

Mapping out a trade war

The problem with ultra-processed foods

The best books of 2024

NOVEMBER 30TH-DECEMBER 6TH 2024

## "MY CONTEMPT FOR THE STATE IS INFINITE"

What Javier Milei can teach Donald Trump
OUR INTERVIEW



HOW WARREN BUFFETT WILL GIVE AWAY \$150 BILLION · PAGE 10

# BARRON'S

VOL. CIV NO. 49



Tax Moves for Trump 2.0

What you'll pay on income, capital gains, gifts, estates and more. How to prepare.

PULLOUT SECTION



DECEMBER 2, 2024 \$5.00

















#### Berkshire Hathaway vs S&P500 **BRKA / SPX**





-263 -250 -230

-210 -200 -190

-180 -170 -160 -150 -140 -130 -120 -110 -100

COptuma Optuma

2015

2020

2025





















































# **Under The Hood**

| 1 AZTA  |