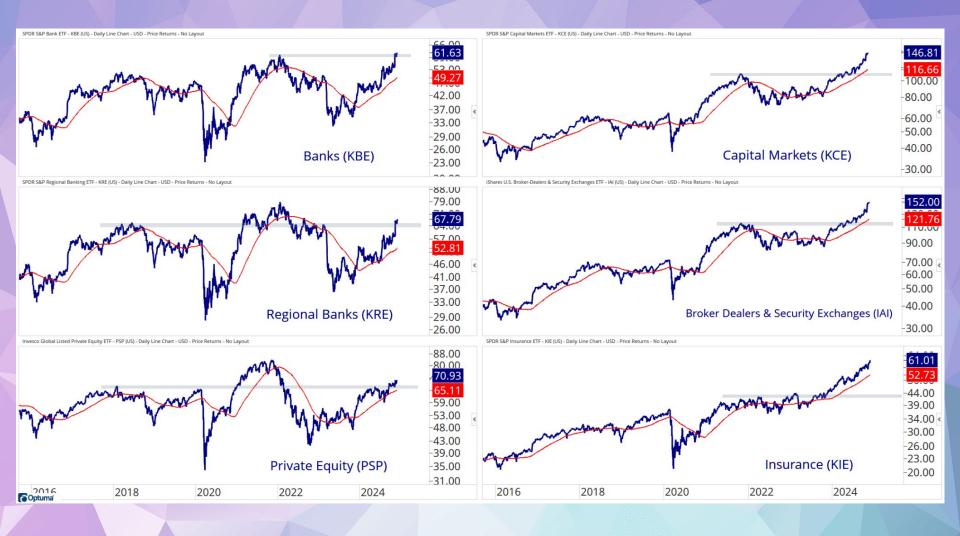

|



#### **S&P 500 Post Election Year Cycle**















### The Economist

The least bad deal for Ukraine

Mapping out a trade war

The problem with ultra-processed foods

The best books of 2024

NOVEMBER 30TH-DECEMBER 6TH 2024

## "MY CONTEMPT FOR THE STATE IS INFINITE"

What Javier Milei can teach Donald Trump
OUR INTERVIEW



HOW WARREN BUFFETT WILL GIVE AWAY \$150 BILLION · PAGE 10

# BARRON'S

VOL. CIV NO. 49



Tax Moves for Trump 2.0

What you'll pay on income, capital gains, gifts, estates and more. How to prepare.

PULLOUT SECTION



DECEMBER 2, 2024 \$5.00

















#### Berkshire Hathaway vs S&P500 **BRKA / SPX**





-263 -250 -230

-210 -200 -190

-180 -170 -160 -150 -140 -130 -120 -110 -100

COptuma Optuma

2015

2020

2025





















































# **Under The Hood**

| 1 AZTA  | Azenta Inc                         | 21 SYRE | Spyre Therapeutics Inc.               | 41 UGI   | UGI Corp.                      |
|---------|------------------------------------|---------|---------------------------------------|----------|--------------------------------|
| 2 TGT   | Target Corp                        | 22 MAT  | Mattel, Inc.                          | 42 LGF.B | Lions Gate Entertainment Corp. |
| 3 BERY  | Berry Global Group Inc             | 23 MSTR | Microstrategy Inc.                    | 43 DY    | Dycom Industries, Inc.         |
| 4 NGVC  | Natural Grocers by Vitamin Cottage | 24 CON  | Concentra Group Holdings Parent Inc.  | 44 DE    | Deere & Co.                    |
| 5 Al    | C3.ai Inc