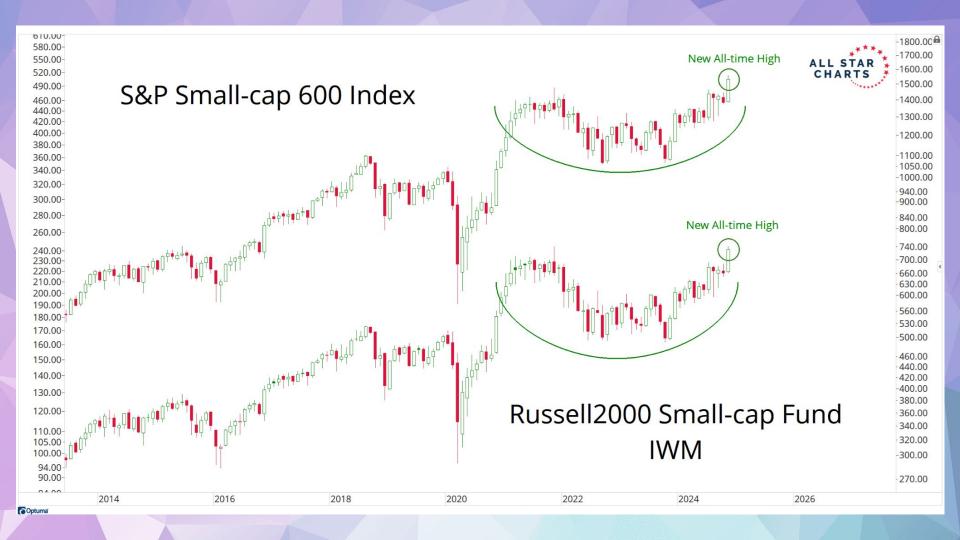

189      | 166             |



#### **S&P 500 Post Election Year Cycle**















### The Economist

The least bad deal for Ukraine

Mapping out a trade war

The problem with ultra-processed foods

The best books of 2024

NOVEMBER 30TH-DECEMBER 6TH 2024

## "MY CONTEMPT FOR THE STATE IS INFINITE"

What Javier Milei can teach Donald Trump
OUR INTERVIEW



HOW WARREN BUFFETT WILL GIVE AWAY \$150 BILLION · PAGE 10

# BARRON'S

VOL. CIV NO. 49



Tax Moves for Trump 2.0

What you'll pay on income, capital gains, gifts, estates and more. How to prepare.

PULLOUT SECTION



DECEMBER 2, 2024 \$5.00

















#### Berkshire Hathaway vs S&P500 **BRKA / SPX**





-263 -250 -230

-210 -200 -190

-180 -170 -160 -150 -140 -130 -120 -110 -100

COptuma Optuma

2015

2020

2025





















































# **Under The Hood**

| 1 AZTA  | Azenta Inc                         | 21 SYRE | Spyre Therapeutics Inc.               | 41 UGI   | UGI Corp.                      |
|---------|------------------------------------|---------|---------------------------------------|----------|--------------------------------|
| 2 TGT   | Target Corp                        | 22 MAT  | Mattel, Inc.                          | 42 LGF.B | Lions Gate Entertainment Corp. |
| 3 BERY  | Berry Global Group Inc             | 23 MSTR | Microstrategy Inc.                    | 43 DY    | Dycom Industries, Inc.         |
| 4 NGVC  | Natural Grocers by Vitamin Cottage | 24 CON  | Concentra Group Holdings Parent Inc.  | 44 DE    | Deere & Co.                    |
| 5 Al    | C3.ai Inc