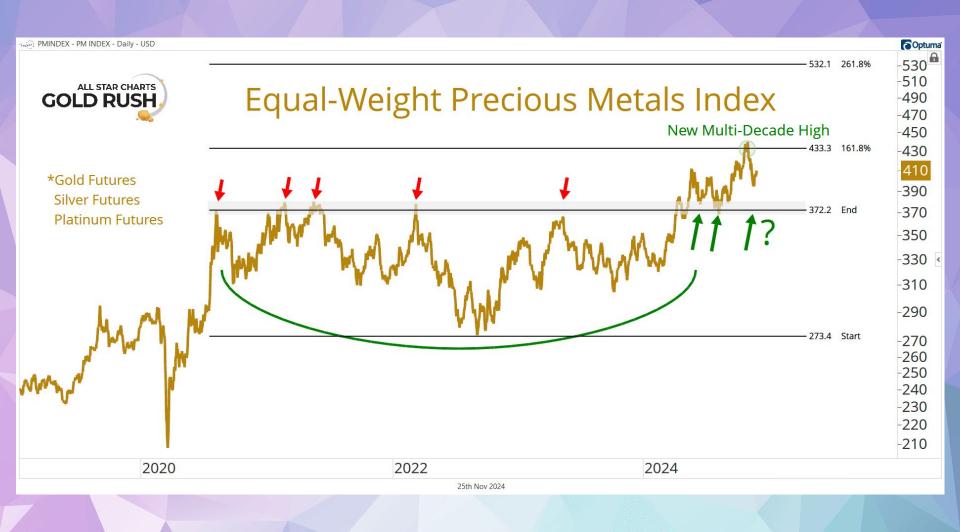

# DON'T MISS THIS WEEK'S CONTENT:

- **Under The Hood**
- Young Aristocrats
- The Hall of Famers
- Junior International Hall of Famers
- The Short Report
- 2 to 100 Club
- Bond Report:
   "Don't Bet on a Bunch of Rate Cuts Next Year"
- Gold Rush: "Has This Ratio Bottomed?"
- Commodities Weekly: "Thankful For Higher Prices"