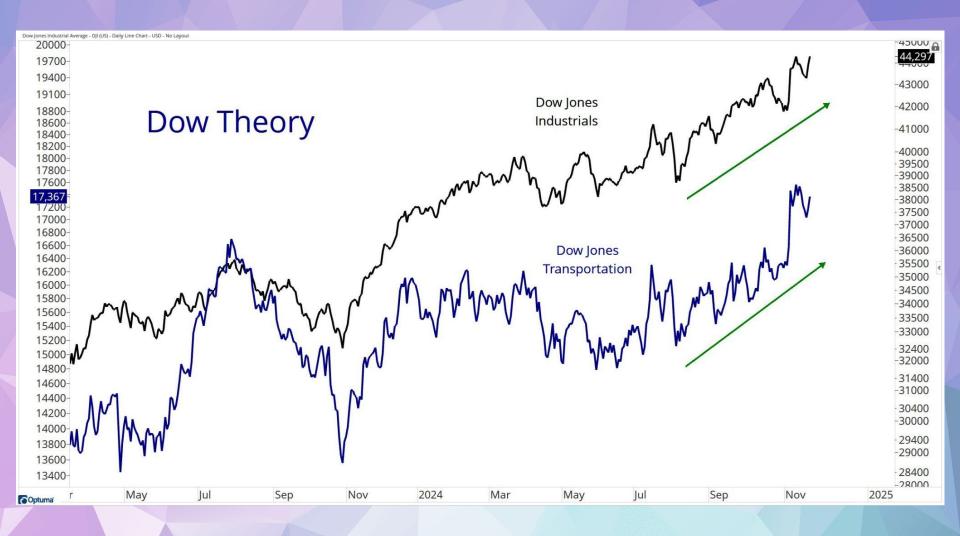

|
| Tatal <sup>9</sup> //Caust                            | 21%     | 16%      | 13%      | 11%             |
| Total% (Count)                                        | 314     | 245      | 189      | 166             |



#### **S&P 500 Post Election Year Cycle**















### The Economist

The least bad deal for Ukraine

Mapping out a trade war

The problem with ultra-processed foods

The best books of 2024

NOVEMBER 30TH-DECEMBER 6TH 2024

## "MY CONTEMPT FOR THE STATE IS INFINITE"

What Javier Milei can teach Donald Trump
OUR INTERVIEW



HOW WARREN BUFFETT WILL GIVE AWAY \$150 BILLION · PAGE 10

# BARRON'S

VOL. CIV NO. 49



Tax Moves for Trump 2.0

What you'll pay on income, capital gains, gifts, estates and more. How to prepare.

PULLOUT SECTION



DECEMBER 2, 2024 \$5.00

















#### Berkshire Hathaway vs S&P500 **BRKA / SPX**





-263 -250 -230

-210 -200 -190

-180 -170 -160 -150 -140 -130 -120 -110 -100

COptuma Optuma

2015

2020

2025





















































# **Under The Hood**

| 1 AZTA  | Azenta Inc                         | 21 SYRE | Spyre Therapeutics Inc.               | 41 UGI   | UGI Corp.                      |
|---------|------------------------------------|---------|---------------------------------------|----------|--------------------------------|
| 2 TGT   | Target Corp                        | 22 MAT  | Mattel, Inc.                          | 42 LGF.B | Lions Gate Entertainment Corp. |
| 3 BERY  | Berry Global Group Inc             | 23 MSTR | Microstrategy Inc.                    | 43 DY    | Dycom I