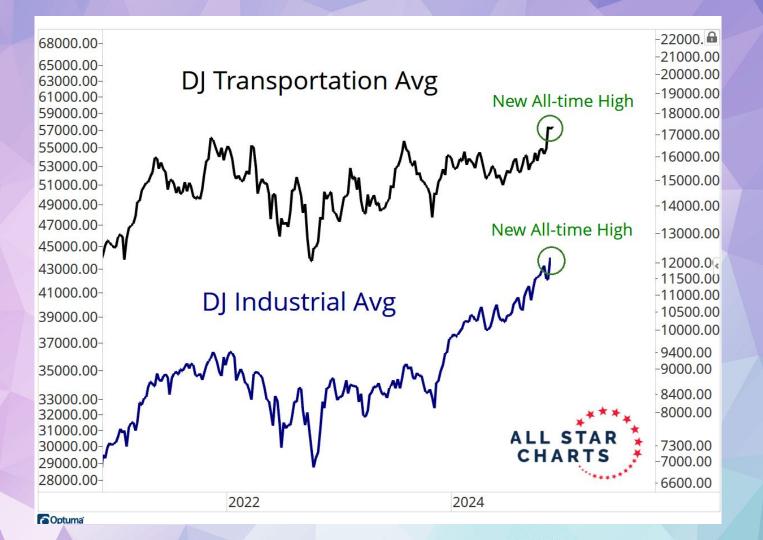

|
| Tatal <sup>9</sup> //Caust                            | 21%     | 16%      | 13%      | 11%             |
| Total% (Count)                                        | 314     | 245      | 189      | 166             |



#### **S&P 500 Post Election Year Cycle**















### The Economist

The least bad deal for Ukraine

Mapping out a trade war

The problem with ultra-processed foods

The best books of 2024

NOVEMBER 30TH-DECEMBER 6TH 2024

## "MY CONTEMPT FOR THE STATE IS INFINITE"

What Javier Milei can teach Donald Trump
OUR INTERVIEW



HOW WARREN BUFFETT WILL GIVE AWAY \$150 BILLION · PAGE 10

# BARRON'S

VOL. CIV NO. 49



Tax Moves for Trump 2.0

What you'll pay on income, capital gains, gifts, estates and more. How to prepare.

PULLOUT SECTION



DECEMBER 2, 2024 \$5.00

















#### Berkshire Hathaway vs S&P500 **BRKA / SPX**





-263 -250 -230

-210 -200 -190

-180 -170 -160 -150 -140 -130 -120 -110 -100

COptuma Optuma

2015

2020

2025





















































# **Under The Hood**

| 1 AZTA  | Azenta Inc                         | 21 SYRE | Spyre Therapeutics Inc.               | 41 UGI   | UGI Corp.                      |
|---------|------------------------------------|---------|---------------------------------------|----------|--------------------------------|
| 2 TGT   | Target Corp                        | 22 MAT  | Mattel, Inc.                          | 42 LGF.B | Lions Gate Entertainment Corp. |
| 3 BERY  | Berry Global Group Inc             | 23 MSTR | Microstrategy Inc.                    | 43 DY    | Dycom