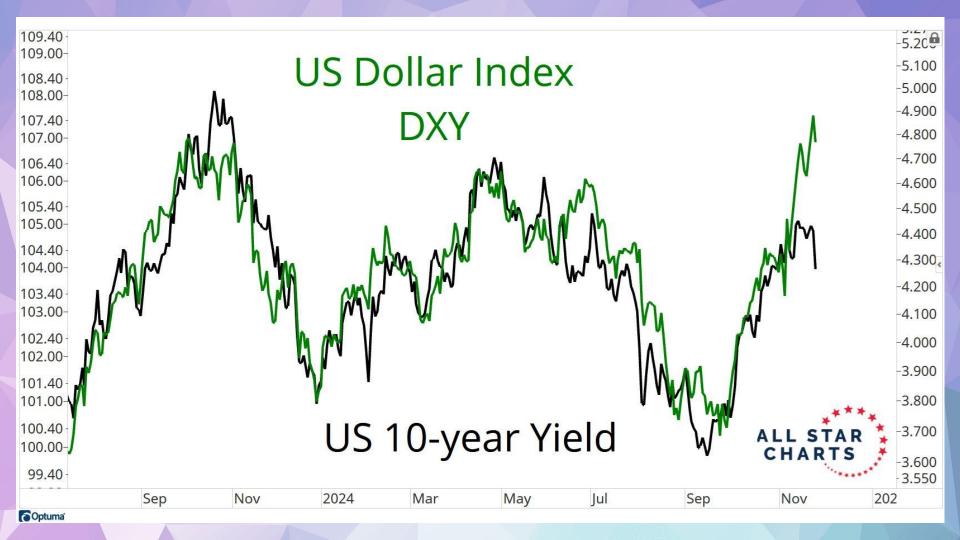

# DON'T MISS THIS WEEK'S CONTENT:

- **Under The Hood**
- Young Aristocrats
- The Hall of Famers
- Junior International Hall of Famers
- The Short Report
- 2 to 100 Club
- Bond Report:
   "Don't Bet on a Bunch of Rate Cuts Next Year"
- Gold Rush: "Has This Ratio Bottomed?"
- Commodities Weekly: "Thankful For Higher Prices"