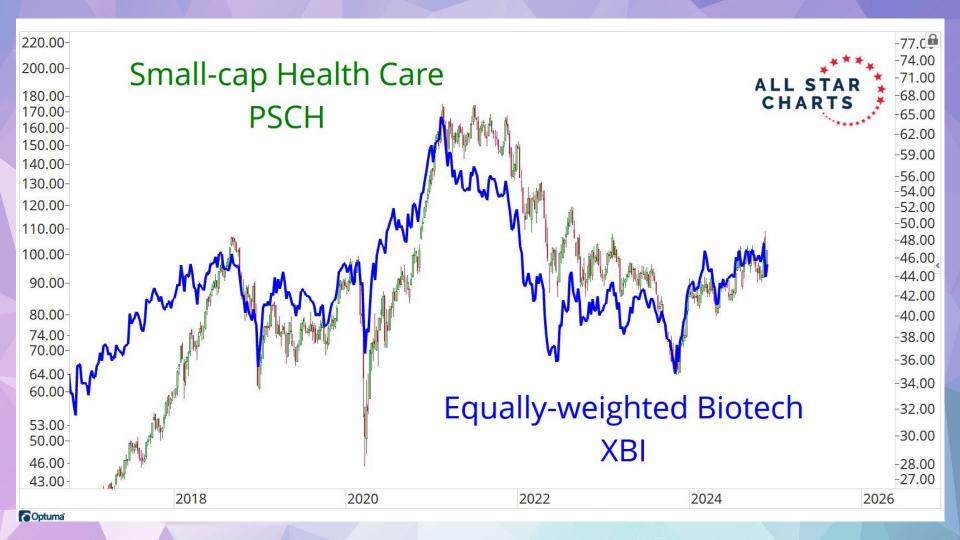

l <sup>9</sup> //Caust                            | 21%     | 16%      | 13%      | 11%             |
| Total% (Count)                                        | 314     | 245      | 189      | 166             |



#### **S&P 500 Post Election Year Cycle**















### The Economist

The least bad deal for Ukraine

Mapping out a trade war

The problem with ultra-processed foods

The best books of 2024

NOVEMBER 30TH-DECEMBER 6TH 2024

## "MY CONTEMPT FOR THE STATE IS INFINITE"

What Javier Milei can teach Donald Trump
OUR INTERVIEW



HOW WARREN BUFFETT WILL GIVE AWAY \$150 BILLION · PAGE 10

# BARRON'S

VOL. CIV NO. 49



Tax Moves for Trump 2.0

What you'll pay on income, capital gains, gifts, estates and more. How to prepare.

PULLOUT SECTION



DECEMBER 2, 2024 \$5.00

















#### Berkshire Hathaway vs S&P500 **BRKA / SPX**





-263 -250 -230

-210 -200 -190

-180 -170 -160 -150 -140 -130 -120 -110 -100

COptuma Optuma

2015

2020

2025





















































# **Under The Hood**

| 1 AZTA  | Azenta Inc                         | 21 SYRE | Spyre Therapeutics Inc.               | 41 UGI   | UGI Corp.                      |
|---------|------------------------------------|---------|---------------------------------------|----------|--------------------------------|
| 2 TGT   | Target Corp                        | 22 MAT  | Mattel, Inc.                          | 42 LGF.B | Lions Gate Entertainment Corp. |
| 3 BERY  | Berry Global Group Inc             | 23 MSTR | Microstrategy Inc.                    | 43 DY    | Dycom Industries,