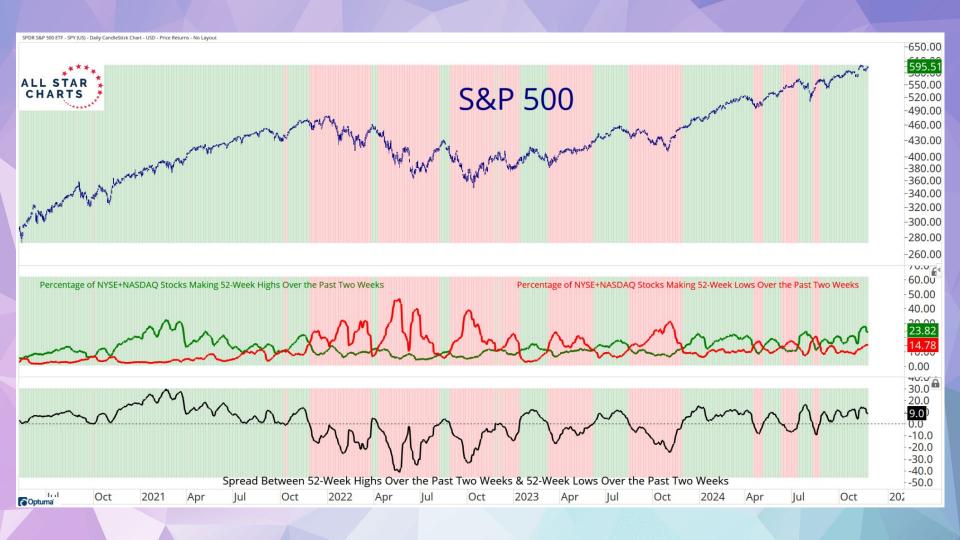

care                                            | 34%     | 30%      | 23%      | 21%             |
| Industrials                                           | 20%     | 17%      | 12%      | 10%             |
| Real Estate                                           | 18%     | 15%      | 12%      | 10%             |
| Technology                                            | 26%     | 22%      | 17%      | 15%             |
| Utilities                                             | 3%      | 3%       | 3%       | 3%              |
| Tatal <sup>9</sup> //Caust                            | 21%     | 16%      | 13%      | 11%             |
| Total% (Count)                                        | 314     | 245      | 189      | 166             |



#### **S&P 500 Post Election Year Cycle**















### The Economist

The least bad deal for Ukraine

Mapping out a trade war

The problem with ultra-processed foods

The best books of 2024

NOVEMBER 30TH-DECEMBER 6TH 2024

## "MY CONTEMPT FOR THE STATE IS INFINITE"

What Javier Milei can teach Donald Trump
OUR INTERVIEW



HOW WARREN BUFFETT WILL GIVE AWAY \$150 BILLION · PAGE 10

# BARRON'S

VOL. CIV NO. 49



Tax Moves for Trump 2.0

What you'll pay on income, capital gains, gifts, estates and more. How to prepare.

PULLOUT SECTION



DECEMBER 2, 2024 \$5.00

















#### Berkshire Hathaway vs S&P500 **BRKA / SPX**





-263 -250 -230

-210 -200 -190

-180 -170 -160 -150 -140 -130 -120 -110 -100

COptuma Optuma

2015

2020

2025





















































# **Under The Hood**

| 1 AZTA  | Azenta