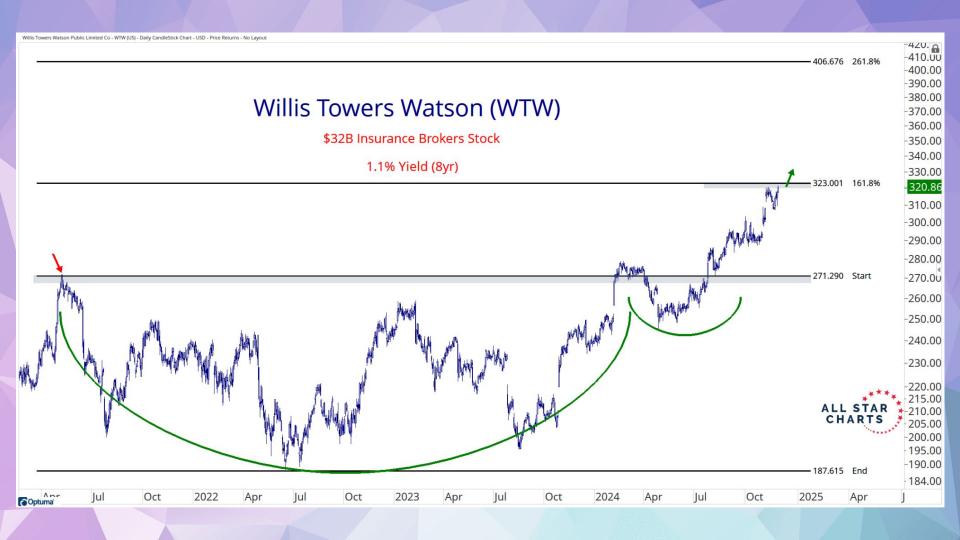

|
| UniFirst Corporation                        | UNF    | Industrials            | Commercial Services and Supplies             | 7               | 0.7%           | 24.02    | 16.1%        |
| Yum! Brands, Inc.                           | YUM    | Consumer Discretionary | Hotels, Restaurants and Leisure              | 7               | 1.9%           | 10.06    | 48.2%        |
| PCB Bancorp                                 | PCB    | Financials             | Banks                                        | 6               | 34%            | 35.1     | 43.3%        |
| Parke Bancorp, Inc.                         | PKBK   | Financials             | Banks                                        | 9               | 3.1%           | 0.48     | 30.5%        |

**The Young Aristocrats** 







### Hall Of Famers

| Ticker | Company                          | Sector                        | Industry                            | Market Cap (Bn) | Drawdown From 52-Wk Hi | 1-Mo Rel Change |
|--------|----------------------------------|-------------------------------|-------------------------------------|-----------------|------------------------|-----------------|
| WMT    | Walmart Inc                      | Consumer Defensive            | Discount Stores                     | 739             | 0.00%                  | 9.35%           |
| WM     | Waste Management, Inc.           | Industrials                   | Waste Management                    | 92              | 0.00%                  | 1.39%           |
| WELL   | Welltower Inc.                   | Real Estate