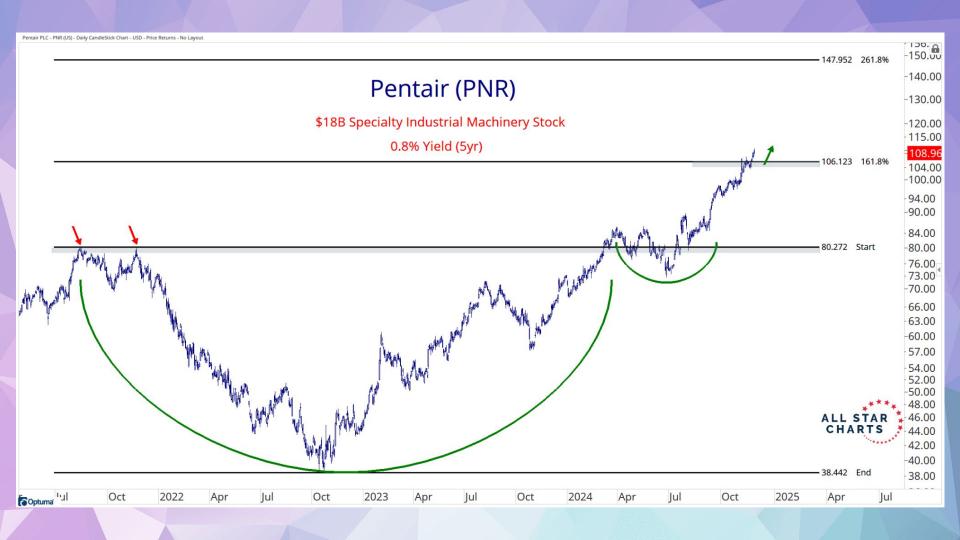

|
| UniFirst Corporation                        | UNF    | Industrials            | Commercial Services and Supplies             | 7               | 0.7%           | 24.02    | 16.1%        |
| Yum! Brands, Inc.                           | YUM    | Consumer Discretionary | Hotels, Restaurants and Leisure              | 7               | 1.9%           | 10.06    | 48.2%        |
| PCB Bancorp                                 | PCB    | Financials             | Banks                                        | 6               | 34%            | 35.1     | 43.3%        |
| Parke Bancorp, Inc.                         | PKBK   | Financials             | Banks                                        | 9               | 3.1%           | 0.48     | 30.5%        |

**The Young Aristocrats** 







### Hall Of Famers

| Ticker | Company                          | Sector                        | Industry                            | Market Cap (Bn) | Drawdown From 52-Wk Hi | 1-Mo Rel Change |
|--------|----------------------------------|-------------------------------|-------------------------------------|-----------------|------------------------|-----------------|
| WMT    | Walmart Inc                      | Consumer Defensive            | Discount Stores                     | 739             | 0.00%                  | 9.35%           |
| WM     | Waste Management, Inc.           | Industrials                   | Waste Management                    | 92              | 0.00%                  | 1.39%           |
| WELL   | Welltower Inc.                   | Real Estate