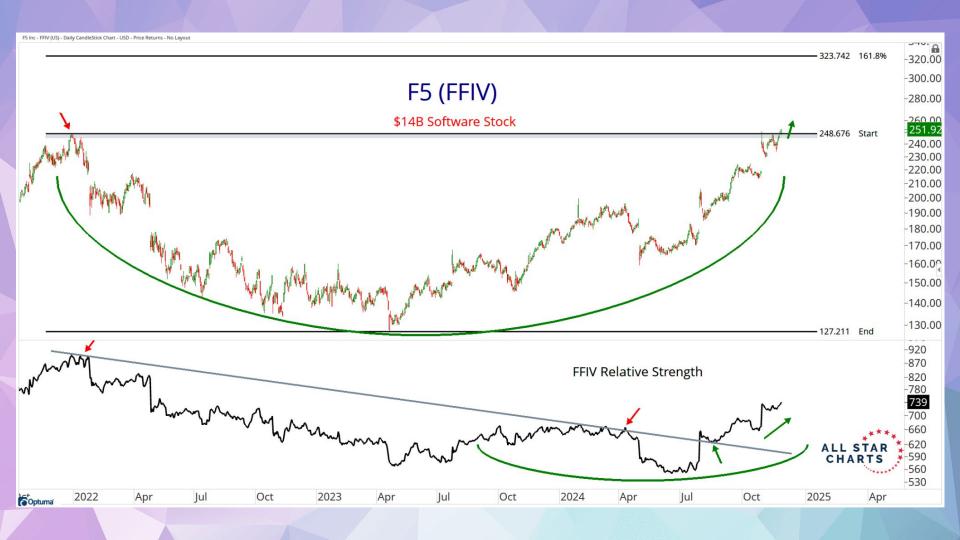

ure           | USA                | \$26,639              | 0.00%                         |
| BR    | Broadridge Financial Solutions, Inc.     | Information Technology Services     | USA                | \$27.637              | 0.00%                         |
| BE    | Bloom Energy Corp                        | Electrical Equipment & Parts        | USA                | \$5,982               | 0.00%                         |
| АМВА  | Ambarella Inc                            | Semiconductor Equipment & Materials | USA                | \$2,824               | 0.00%                         |
|       |                                          |                                     |                    |                       |                               |

Data As Of November 26, 2024







| Company Name                                | Ticker | Sector                 | Industry                                     | Years of Growth | Dividend Yield | 5-YR DGR | Payout Ratio |
|---------------------------------------------|--------|------------------------|----------------------------------------------|-----------------|----------------|----------|--------------|
| Willis Towers Watson Public Limited Company | wtw    | Financials             | Insurance                                    | 8               | 1.1%           | 6.42     | 1-           |
| SS&C Technologies Holdings, Inc.            | SSNC   | Information Technology | Software                                     | 8               | 1.3%           | 20.62    | 34.3%        |
| Fox Corporation