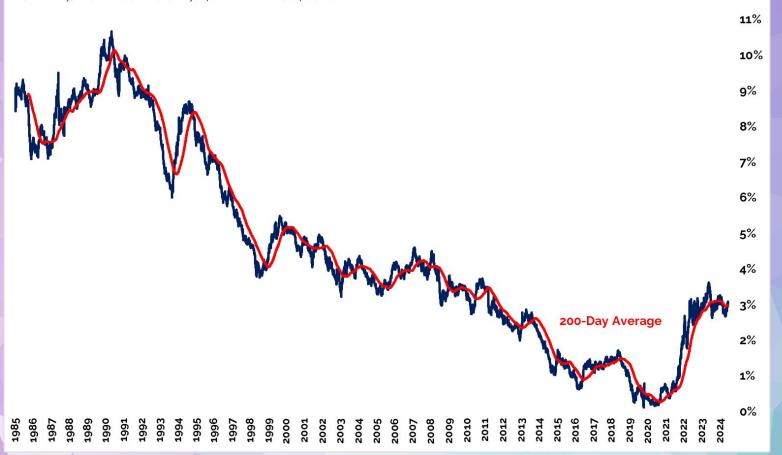

# DON'T MISS THIS WEEK'S CONTENT:

- **Under The Hood**
- Young Aristocrats
- The Hall of Famers
- Junior International Hall of Famers
- The Short Report
- 2 to 100 Club
- Bond Report:
   "Don't Bet on a Bunch of Rate Cuts Next Year"
- Gold Rush: "Has This Ratio Bottomed?"
- Commodities Weekly: "Thankful For Higher Prices"