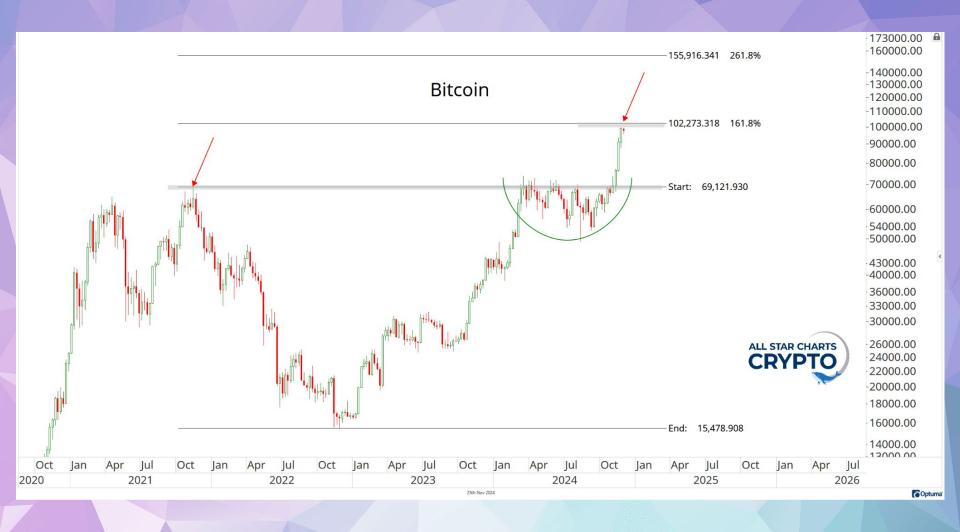

|
| EG     | Everest Group                    | Insurance - Reinsurance             | Bermuda     | 17              | -5.25%                 | 4.85%           |





















### **Global 10Y Bond Yield Composite**

ALL STAR CHARTS

Countries Included in Yield Composite: US, Germany, UK, Canada, France, Italy, Spain Switzerland, Japan, Australia



# **Global 10Y Bond Yield Composite** ALL STAR CHARTS Countries Included in Yield Composite: US, Germany, UK, Canada, France, Italy, Spain Switzerland, Japan, Australia 4% 2% 200-Day Average 1% 0%

2019

2021

2022

2023

2024

2020

2010

2012

2013

2014

#### **Global 10Y Bond Yield Composite**

ALL STAR CHARTS

Countries Included in Yield Composite: US, Germany, UK, Canada, France, Italy, Spain Switzerland, Japan, Australia



















## Don't Forget To Check Out Our...

- Commodity Report Chart Deck
- The Hall of Famers Chart Deck
- Gold Rush Chart Deck

#### Disclaimer:

The information, opinions, and other materials contained in this presentation is the property of Allstarcharts Holdings, LLC and may not be reproduced in any way, in whole or in part, without express authorization of the copyright holder in writing. The statements and statistics contained herein have been prepared by Allstarcharts Holdings, LLC based on information from sources considered to be reliable. We make no representation or warranty, express, or implied, as to its accuracy or completeness. This publication is for the information of investors and business persons and does not constitute an offer to sell or a solicitation to buy secur