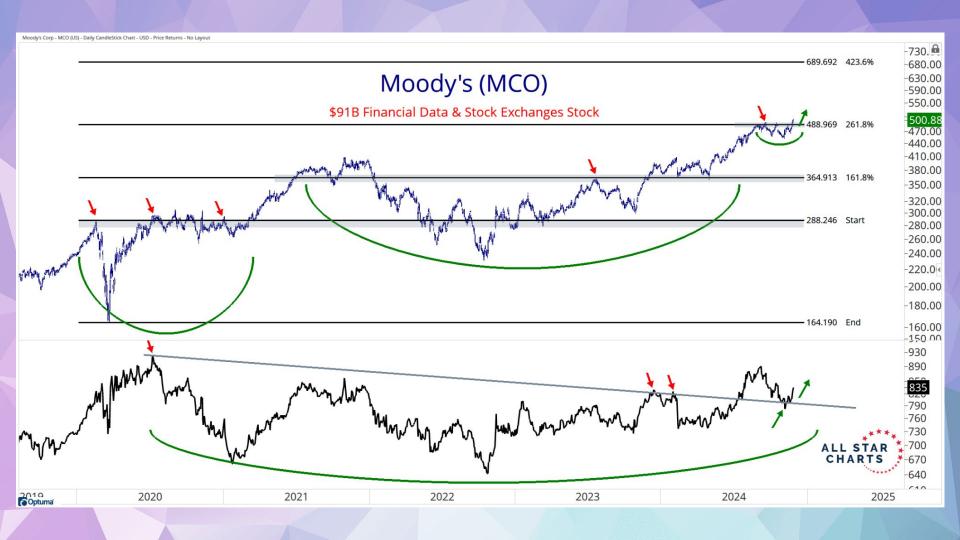

|                                          | % of Stocks Above<br>Their 10-Day Average | % of Stocks Above<br>Their zo-Day Average | % of Stocks Above<br>Their 50-Day Average | % of Stocks Above<br>Their 100-Day Average | % of Stocks Above<br>Their 200-Day Average |                                                   |
|------------------------------------------|-------------------------------------------|-------------------------------------------|-------------------------------------------|--------------------------------------------|--------------------------------------------|---------------------------------------------------|
| Consumer Defensive                       | 82%                                       | 78%                                       | 63%                                       | 61%                                        | 53%                                        | Industrials                                       |
| Beverages - Brewers                      | 33%                                       | 100%                                      | 67%                                       | 67%                                        | 67%                                        | Aerospace & Defense                               |
| Beverages - Non-Alcoholic                | 71%                                       | 57%                                       | 43%                                       | 43%                                        | 43%                                        | Airlines                                          |
| Reverages - Wineries & Distilleries      | 50%                                       | :054                                      | -0%                                       | (05)                                       | 669                                        | Building Products & Equipment                     |
| Confectioners                            | 33%                                       | 33%                                       | 33%                                       | 33%                                        | 33%                                        | Business Equipment & Supplies                     |
| Discount Stores                          | 75%                                       | 75%                                       | 38%                                       | 50%                                        | 63%                                        | Conglomerates                                     |
| Education & Training Services            | 83%                                       | 100%                                      | 100%                                      | 100%                                       | 83%                                        | Consulting Services                               |
| Farm Products                            | 60%                                       | 80%                                       | 60%                                       | 60%                                        | 60%                                        | Electrical Equipment & Parts                      |
| Food Distribution                        | 100%                                      | 85%                                       | 86%                                       | 71%                                        | 57%                                        | Engineering & Construction                        |
| Grocery Stores                           | 100%                                      | 100%                                      | 100%                                      | 100%                                       | 67%                                        | Farm & Heavy Construction Mac                     |
| Household & Personal Products            | 100%                                      | 93%                                       | 71%                                       | 57%                                        | 57%                                        | Industrial Distribution                           |
| Packaged Foods                           | 85%                                       | 73%                                       | 68%                                       | 58%                                        | 38%                                        | Infrastructure Operations                         |
| Tobacco                                  | 100%                                      | 100%                                      | 100%                                      | 100%                                       | 100%                                       | Integrated Freight & Logistics<br>Marine Shipping |
| Enorgy                                   | 94%                                       | 96%                                       | 84%                                       | 70%                                        | 57%                                        | Metal Fabrication                                 |
| Oil & Gas Drilling                       | 100%                                      | 100%                                      | 100%                                      | 67%                                        | 33%                                        | Pollution & Treatment Controls                    |
| Oil & Gus E&P                            | 93%                                       | 96%                                       | 89%                                       | 70%                                        | 63%                                        | Ruitrouch                                         |
| Oil & Gas Equipment & Services           | 100%                                      | 94%                                       | 83%                                       | 72%                                        | 44%                                        | Rental & Leasing Services                         |
| Oil & Gas Integrated                     | 100%                                      | 100%                                      | 100%                                      | 100%                                       | 100%                                       | Security & Protection Services                    |
| Oil & Gas Midstream                      | 88%                                       | 88%                                       | 88%                                       | 88%                                        | 88%                                        | Specialty Business Services                       |
| Oil & Gas Refining & Marketing           | 88%                                       | 100%                                      | 80%                                       | 26%                                        | 13%                                        | Specialty Industrial Machinery                    |
| Thermal Coal                             | 200%                                      | 100%                                      | 100%                                      | 100%                                       | 100%                                       | Staffing & Employment Services                    |
|                                          |                                           | NO. 50.50                                 |                                           |                                            |                                            | Tools & Accessories                               |
| Financial                                | 93%                                       | 96%                                       | 94%                                       | 96%                                        | 96%                                        | Trucking                                          |
| Asset Management                         | 91%                                       | 96%                                       | 95%                                       | 100%                                       | 95%                                        | Waste Management                                  |
| Banks - Diversified                      | 100%                                      | 100%                                      | 100%                                      | 100%                                       | 100%                                       |                                                   |
| Banks - Regional                         | 100%                                      | 100%                                      | 100%                                      | 100%                                       | 100%                                       | Real Estate                                       |
| Capital Markets                          | 81%                                       | 88%                                       | 88%                                       | 100%                                       | 100%                                       | Real Estate - Diversified                         |
| Credit Services                          | 72%                                       | 83%                                       | 83%                                       | 72%                                        | 67%                                        | Real Estate Services                              |
| Financial Conglomerates                  | 100%                                      | 100%                                      | 100%                                      | 100%                                       | 100%                                       | REIT - Diversified                                |
| Financial Data & Stock Exchanges         | 89%                                       | 100%                                      | 89%                                       | 100%                                       | 100%                                       | REIT - Healthcare Facilities                      |
| Insurance - Diversified                  | 100%                                      | 80%                                       | 80%                                       | 80%                                        | 100%                                       | REIT - Hotel & Motel                              |
| Insurance - Life                         | 91%                                       | 91%                                       | 100%                                      | 100%                                       | 100%                                       | REIT - Industrial                                 |
| Insurance - Property & Casualty          | 83%                                       | 96%                                       | 98%                                       | 100%                                       | 100%                                       | REIT - Mortgage                                   |
| Insurance - Reinsurance                  | 100%                                      | 100%                                      | 100%                                      | 100%                                       | 100%                                       | REIT - Office                                     |
| Insurance - Specialty                    | 100%                                      | 100%                                      | 83%                                       | 83%                                        | 83%                                        | REIT - Residential                                |
| Insurance Brokers                        | 100%                                      | 100%                                      | 86%                                       | 208                                        | 100%                                       | RFIT - Retail                                     |
| Mortgage Finance                         | 100%                                      | 67%                                       | 67%                                       | 100%                                       | 100%                                       | REIT - Specialty                                  |
| Healthcare                               | 60%                                       | 50%                                       | 49%                                       | 50%                                        | 50%                                        | Real Estate - Development                         |
| Biotechnology                            | 55%                                       | 41%                                       | 49 m<br>52%                               | 52%                                        | 55%                                        | Technology                                        |
| Diagnostics & Research                   | 53%                                       | 42%                                       | 32%                                       | 12%                                        | 32%                                        | Communication Equipment                           |
| Drug Manufacturers - General             | 70%                                       | 10%                                       | 20%                                       | 20%                                        | 20%                                        | Computer Hardware                                 |
| Drug Manufacturers - Specialty & General |                                           | 63%                                       | 63%                                       | 56%                                        | 56%                                        | Consumer Electronics                              |
| Health information Services              | 82%                                       | 73%                                       | 82%                                       | 73%                                        | 55%                                        | Electronic Components                             |
| Healthcare Plans                         | 43%                                       | 57%                                       | 29%                                       | 14%                                        | 14%                                        | Electronics & Computer Distribu                   |
| Medical Care Facilities                  | 61%                                       | 44%                                       | 39%                                       | 44%                                        | 61%                                        | Information Technology Service                    |
| Medical Devices                          | 57%                                       | 63%                                       | 60%                                       | 67%                                        | 57%                                        | Scientific & Technical Instrument                 |
| Medical Distribution                     | 83%                                       | 67%                                       | 67%                                       | 67%                                        | 67%                                        | Semiconductor Equipment & Ma                      |
| Medical Instruments & Supplies           | 64%                                       | 50%                                       | 45%                                       | 55%                                        | 66%                                        | Semiconcuctors                                    |
| Pharmaceutical Retailers                 | 200                                       | - 100                                     | 407                                       | 00/s                                       | 00/4                                       | Software - Application                            |
|                                          |                                           |                                           |                                           |                                            |                                            |                                                   |