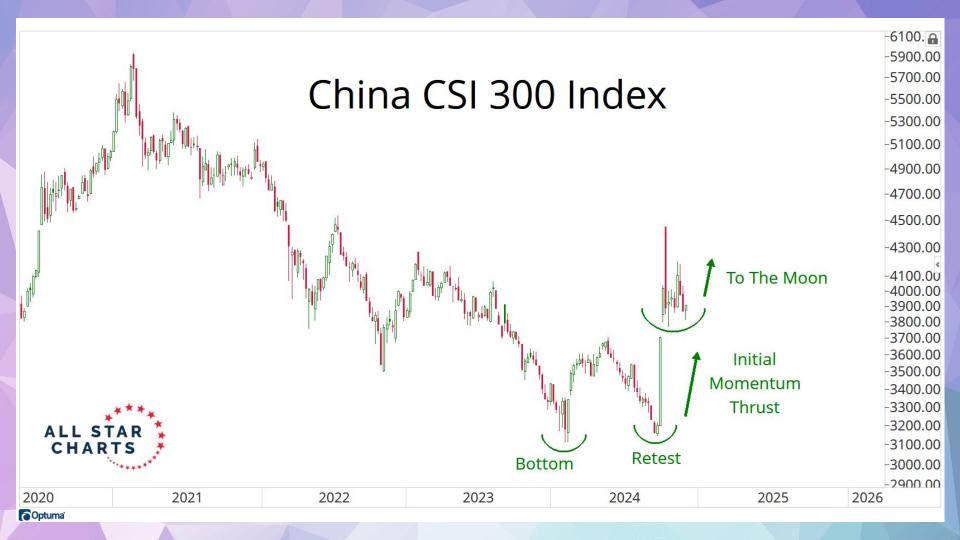

vement Retail             | 424             | -0.54%                 | 5.14%           |
| мск    | Mckesson Corporation             | Healthcare                    | Medical Distribution                | 80              | -0.63%                 | 22.01%          |
| AAPL   | Apple Inc                        | Technology                    | Consumer Electronics                | 3,551           | -0.66%                 | -2.24%          |
| РМ     | Philip Morris International Inc  | Consumer Defensive            | Tobacco                             | 205             | -0.74%                 | -2.58%          |
| KKR    | KKR & Co. Inc.                   | Financial                     | Asset Management                    | 142             | -0.77%                 | 11.68%          |







## **Junior International Hall Of Famers**

| Ticker | Company                          | Industry                            | Country     | Market Cap (Bn) | Drawdown From 52-Wk Hi | 1-Mo Rel Change |
|--------|----------------------------------|-------------------------------------|-------------|-----------------|------------------------|-----------------|
| AS     | Amer Sports                      | Leisure                             | Finland     | 13              | 0.00%                  | 45.76%          |
| PSO    | Pearson                          | Publishing                          | UK          | 11              | 0.00%                  | 18.13%          |
| IHG    | Intercontinental Hotels          | Lodging                             | UK          | 20              |