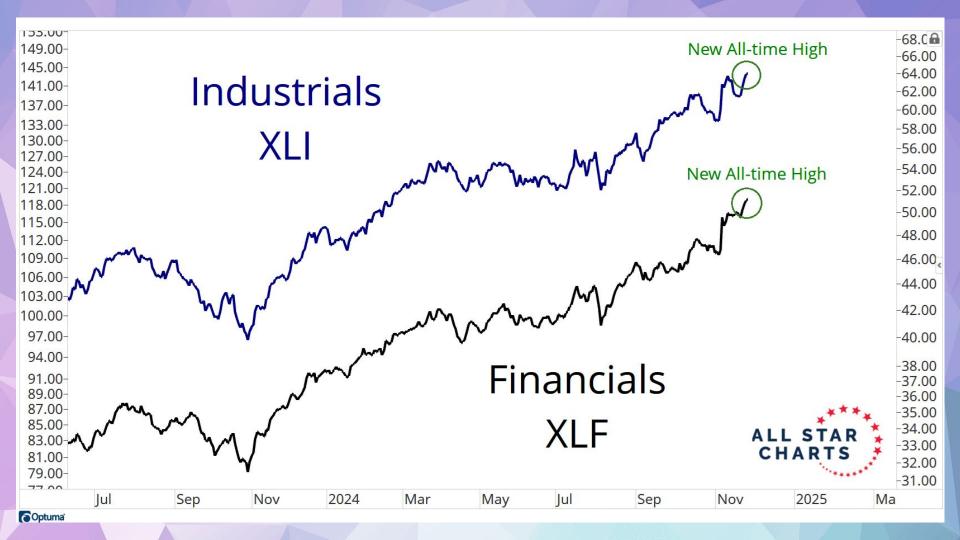

| Tatal <sup>9</sup> //Caust                            | 21%     | 16%      | 13%      | 11%             |
| Total% (Count)                                        | 314     | 245      | 189      | 166             |



#### **S&P 500 Post Election Year Cycle**















### The Economist

The least bad deal for Ukraine

Mapping out a trade war

The problem with ultra-processed foods

The best books of 2024

NOVEMBER 30TH-DECEMBER 6TH 2024

## "MY CONTEMPT FOR THE STATE IS INFINITE"

What Javier Milei can teach Donald Trump
OUR INTERVIEW



HOW WARREN BUFFETT WILL GIVE AWAY \$150 BILLION · PAGE 10

# BARRON'S

VOL. CIV NO. 49



Tax Moves for Trump 2.0

What you'll pay on income, capital gains, gifts, estates and more. How to prepare.

PULLOUT SECTION



DECEMBER 2, 2024 \$5.00

















#### Berkshire Hathaway vs S&P500 **BRKA / SPX**





-263 -250 -230

-210 -200 -190

-180 -170 -160 -150 -140 -130 -120 -110 -100

COptuma Optuma

2015

2020

2025





















































# **Under The Hood**

| 1 AZTA  | Azenta Inc                         | 21 SYRE | Spyre Therapeutics Inc.               | 41 UGI   | UGI Corp.                      |
|---------|------------------------------------|---------|---------------------------------------|----------|--------------------------------|
| 2 TGT   | Target Corp                        | 22 MAT  | Mattel, Inc.                          | 42 LGF.B | Lions Gate Entertainment Corp. |
| 3 BERY  | Berry Global Group Inc             | 23 MSTR | Microstrategy Inc.                    | 43 DY    | Dycom Indus