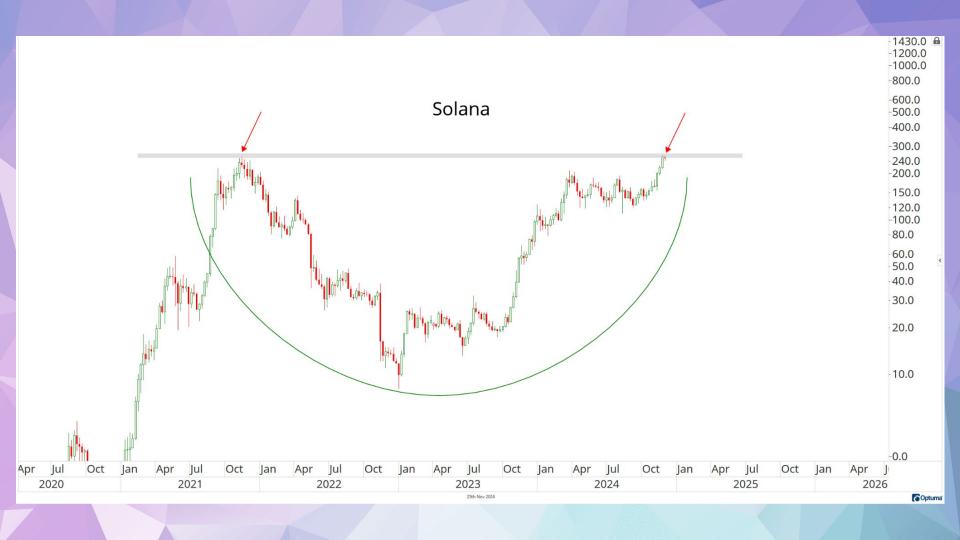

EG     | Everest Group                    | Insurance - Reinsurance             | Bermuda     | 17              | -5.25%                 | 4.85%           |





















### **Global 10Y Bond Yield Composite**

ALL STAR CHARTS

Countries Included in Yield Composite: US, Germany, UK, Canada, France, Italy, Spain Switzerland, Japan, Australia



# **Global 10Y Bond Yield Composite** ALL STAR CHARTS Countries Included in Yield Composite: US, Germany, UK, Canada, France, Italy, Spain Switzerland, Japan, Australia 4% 2% 200-Day Average 1% 0%

2019

2021

2022

2023

2024

2020

2010

2012

2013

2014

#### **Global 10Y Bond Yield Composite**

ALL STAR CHARTS

Countries Included in Yield Composite: US, Germany, UK, Canada, France, Italy, Spain Switzerland, Japan, Australia



















## Don't Forget To Check Out Our...

- Commodity Report Chart Deck
- The Hall of Famers Chart Deck
- Gold Rush Chart Deck

#### Disclaimer:

The information, opinions, and other materials contained in this presentation is the property of Allstarcharts Holdings, LLC and may not be reproduced in any way, in whole or in part, without express authorization of the copyright holder in writing. The statements and statistics contained herein have been prepared by Allstarcharts Holdings, LLC based on information from sources considered to be reliable. We make no representation or warranty, express, or implied, as to its accuracy or completeness. This publication is for the information of investors and business persons and does not constitute an offer to sell or a solicitation to buy securitie