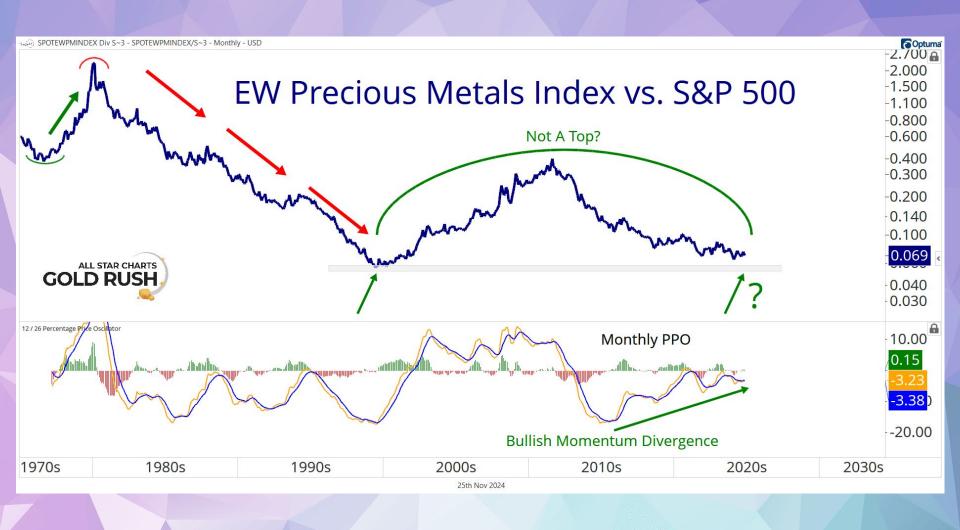

# DON'T MISS THIS WEEK'S CONTENT:

- **Under The Hood**
- Young Aristocrats
- The Hall of Famers
- Junior International Hall of Famers
- The Short Report
- 2 to 100 Club
- Bond Report:
   "Don't Bet on a Bunch of Rate Cuts Next Year"
- Gold Rush: "Has This Ratio Bottomed?"
- Commodities Weekly: "Thankful For Higher Prices"