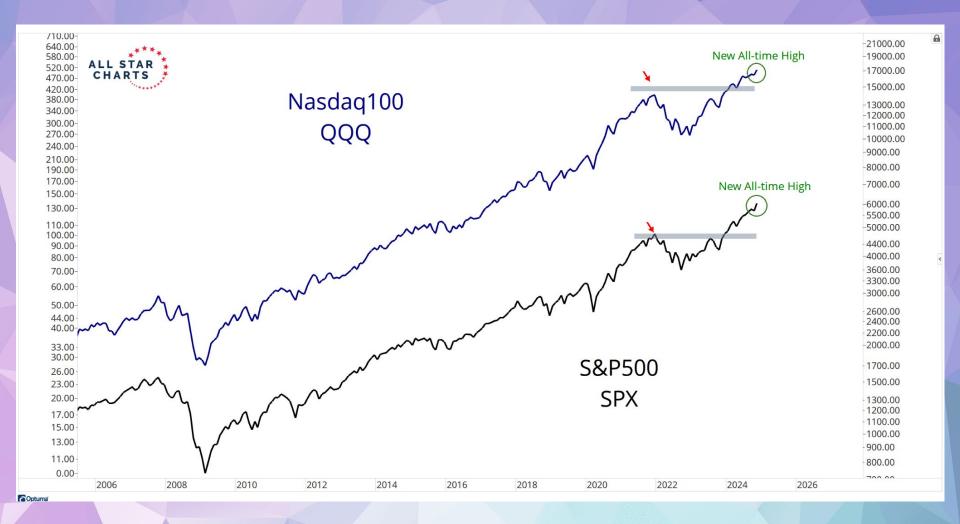

# DON'T MISS THIS WEEK'S CONTENT:

- **Under The Hood**
- Young Aristocrats
- The Hall of Famers
- Junior International Hall of Famers
- The Short Report
- 2 to 100 Club
- Bond Report:
   "Don't Bet on a Bunch of Rate Cuts Next Year"
- Gold Rush: "Has This Ratio Bottomed?"
- Commodities Weekly: "Thankful For Higher Prices"