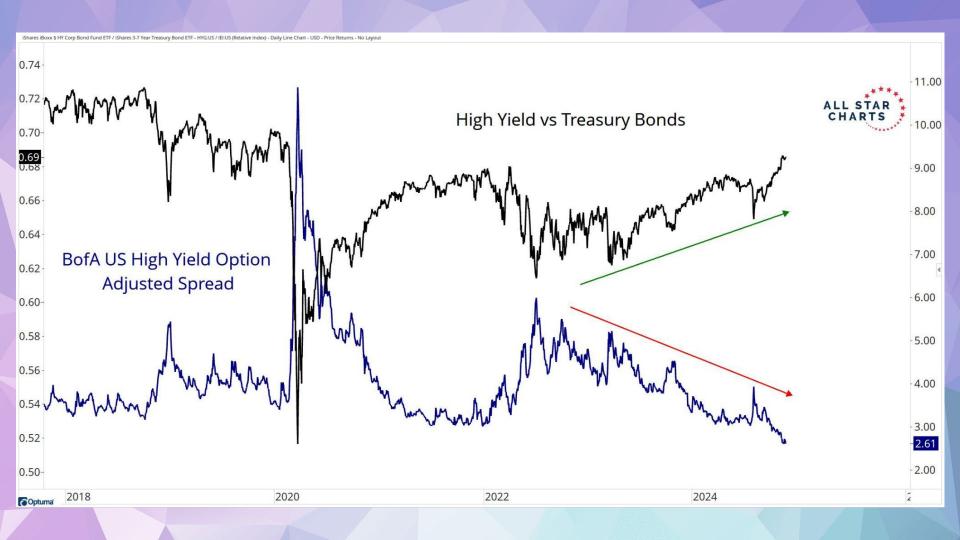

# DON'T MISS THIS WEEK'S CONTENT:

- **Under The Hood**
- Young Aristocrats
- The Hall of Famers
- Junior International Hall of Famers
- The Short Report
- 2 to 100 Club
- Bond Report:
   "Don't Bet on a Bunch of Rate Cuts Next Year"
- Gold Rush: "Has This Ratio Bottomed?"
- Commodities Weekly: "Thankful For Higher Prices"