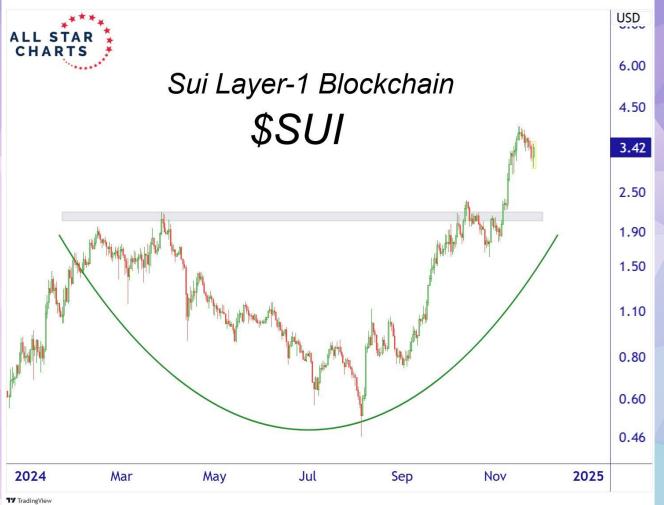

G     | Everest Group                    | Insurance - Reinsurance             | Bermuda     | 17              | -5.25%                 | 4.85%           |





















### **Global 10Y Bond Yield Composite**

ALL STAR CHARTS

Countries Included in Yield Composite: US, Germany, UK, Canada, France, Italy, Spain Switzerland, Japan, Australia



# **Global 10Y Bond Yield Composite** ALL STAR CHARTS Countries Included in Yield Composite: US, Germany, UK, Canada, France, Italy, Spain Switzerland, Japan, Australia 4% 2% 200-Day Average 1% 0%

2019

2021

2022

2023

2024

2020

2010

2012

2013

2014

#### **Global 10Y Bond Yield Composite**

ALL STAR CHARTS

Countries Included in Yield Composite: US, Germany, UK, Canada, France, Italy, Spain Switzerland, Japan, Australia



















## Don't Forget To Check Out Our...

- Commodity Report Chart Deck
- The Hall of Famers Chart Deck
- Gold Rush Chart Deck

#### Disclaimer:

The information, opinions, and other materials contained in this presentation is the property of Allstarcharts Holdings, LLC and may not be reproduced in any way, in whole or in part, without express authorization of the copyright holder in writing. The statements and statistics contained herein have been prepared by Allstarcharts Holdings, LLC based on information from sources considered to be reliable. We make no representation or warranty, express, or implied, as to its accuracy or completeness. This publication is for the information of investors and business persons and does not constitute an offer to sell or a solicitation to buy securities.