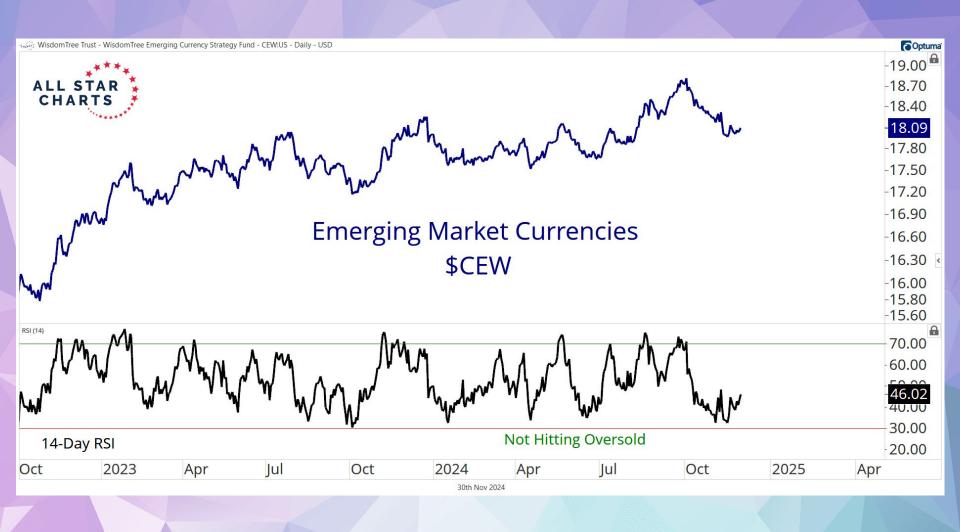

|
| EG     | Everest Group                    | Insurance - Reinsurance             | Bermuda     | 17              | -5.25%                 | 4.85%           |





















### **Global 10Y Bond Yield Composite**

ALL STAR CHARTS

Countries Included in Yield Composite: US, Germany, UK, Canada, France, Italy, Spain Switzerland, Japan, Australia



# **Global 10Y Bond Yield Composite** ALL STAR CHARTS Countries Included in Yield Composite: US, Germany, UK, Canada, France, Italy, Spain Switzerland, Japan, Australia 4% 2% 200-Day Average 1% 0%

2019

2021

2022

2023

2024

2020

2010

2012

2013

2014

#### **Global 10Y Bond Yield Composite**

ALL STAR CHARTS

Countries Included in Yield Composite: US, Germany, UK, Canada, France, Italy, Spain Switzerland, Japan, Australia



















## Don't Forget To Check Out Our...

- Commodity Report Chart Deck
- The Hall of Famers Chart Deck
- Gold Rush Chart Deck

#### Disclaimer:

The information, opinions, and other materials contained in this presentation is the property of Allstarcharts Holdings, LLC and may not be reproduced in any way, in whole or in part, without express authorization of the copyright holder in writing. The statements and statistics contained herein have been prepared by Allstarcharts Holdings, LLC based on information from sources considered to be reliable. We make no representation or warranty, express, or implied, as to its accuracy or completeness. This publication is for the information of investors and business persons and does not constitute an offer to sell or a solicitation to buy sec