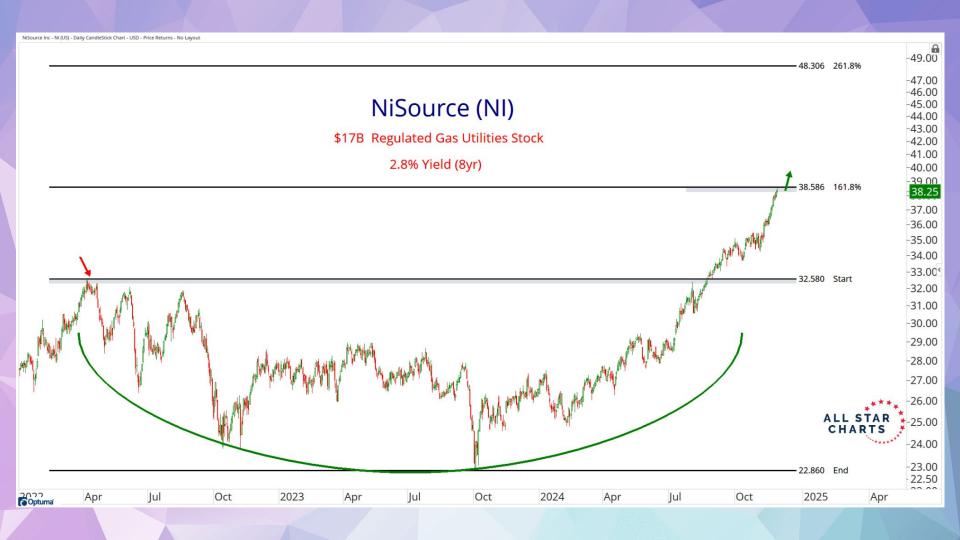

|
| UniFirst Corporation                        | UNF    | Industrials            | Commercial Services and Supplies             | 7               | 0.7%           | 24.02    | 16.1%        |
| Yum! Brands, Inc.                           | YUM    | Consumer Discretionary | Hotels, Restaurants and Leisure              | 7               | 1.9%           | 10.06    | 48.2%        |
| PCB Bancorp                                 | PCB    | Financials             | Banks                                        | 6               | 34%            | 35.1     | 43.3%        |
| Parke Bancorp, Inc.                         | PKBK   | Financials             | Banks                                        | 9               | 3.1%           | 0.48     | 30.5%        |

**The Young Aristocrats** 







### Hall Of Famers

| Ticker | Company                          | Sector                        | Industry                            | Market Cap (Bn) | Drawdown From 52-Wk Hi | 1-Mo Rel Change |
|--------|----------------------------------|-------------------------------|-------------------------------------|-----------------|------------------------|-----------------|
| WMT    | Walmart Inc                      | Consumer Defensive            | Discount Stores                     | 739             | 0.00%                  | 9.35%           |
| WM     | Waste Management, Inc.           | Industrials                   | Waste Management                    | 92              | 0.00%                  | 1.39%           |
| WELL   | Welltower Inc.                   | Real Estate