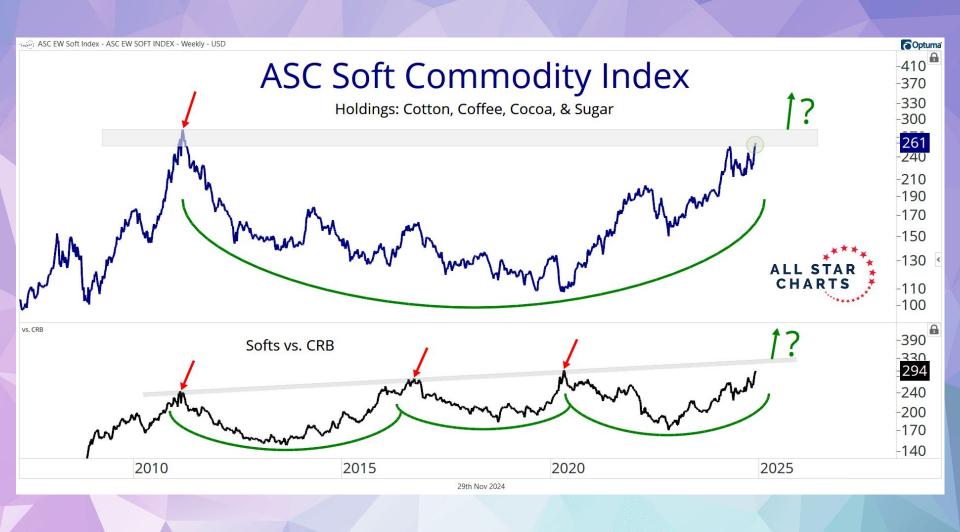

# DON'T MISS THIS WEEK'S CONTENT:

- **Under The Hood**
- Young Aristocrats
- The Hall of Famers
- Junior International Hall of Famers
- The Short Report
- 2 to 100 Club
- Bond Report:
   "Don't Bet on a Bunch of Rate Cuts Next Year"
- Gold Rush: "Has This Ratio Bottomed?"
- Commodities Weekly: "Thankful For Higher Prices"