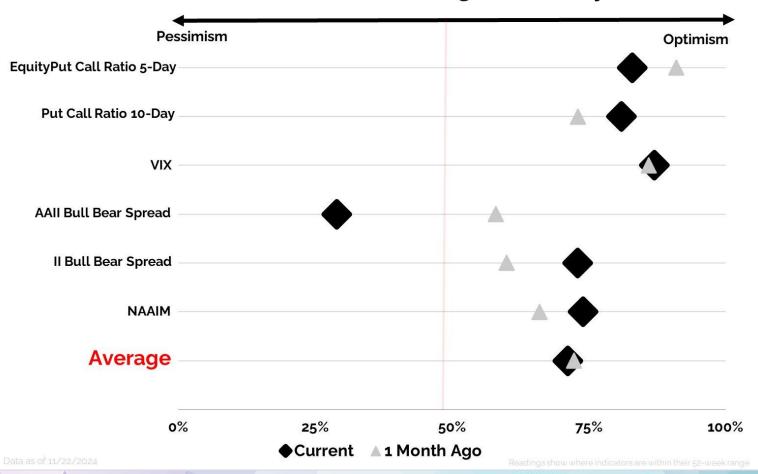

| 34%     | 30%      | 23%      | 21%             |
| Industrials                                           | 20%     | 17%      | 12%      | 10%             |
| Real Estate                                           | 18%     | 15%      | 12%      | 10%             |
| Technology                                            | 26%     | 22%      | 17%      | 15%             |
| Utilities                                             | 3%      | 3%       | 3%       | 3%              |
| Tatal <sup>9</sup> //Caust                            | 21%     | 16%      | 13%      | 11%             |
| Total% (Count)                                        | 314     | 245      | 189      | 166             |



#### **S&P 500 Post Election Year Cycle**















### The Economist

The least bad deal for Ukraine

Mapping out a trade war

The problem with ultra-processed foods

The best books of 2024

NOVEMBER 30TH-DECEMBER 6TH 2024

## "MY CONTEMPT FOR THE STATE IS INFINITE"

What Javier Milei can teach Donald Trump
OUR INTERVIEW



HOW WARREN BUFFETT WILL GIVE AWAY \$150 BILLION · PAGE 10

# BARRON'S

VOL. CIV NO. 49



Tax Moves for Trump 2.0

What you'll pay on income, capital gains, gifts, estates and more. How to prepare.

PULLOUT SECTION



DECEMBER 2, 2024 \$5.00

















#### Berkshire Hathaway vs S&P500 **BRKA / SPX**





-263 -250 -230

-210 -200 -190

-180 -170 -160 -150 -140 -130 -120 -110 -100

COptuma Optuma

2015

2020

2025





















































# **Under The Hood**

| 1 AZTA  | Azenta Inc